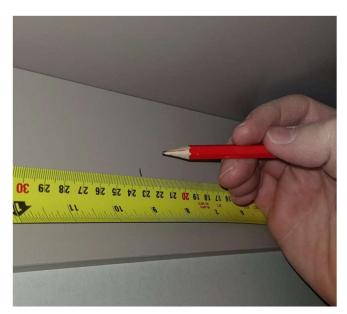

### Instruction:

Measure out from the rear shelf bearer to 230mm on the side wall.

Mark a line for reference, when marking this line ensure that it is vertically level. This can be checked with a small spirit level.

### Instruction:

At the 230mm point, measure down from the underside of the shelf to 80mm mark a line for reference.

This will be where the bottom edge of the hanging bar cup is located.