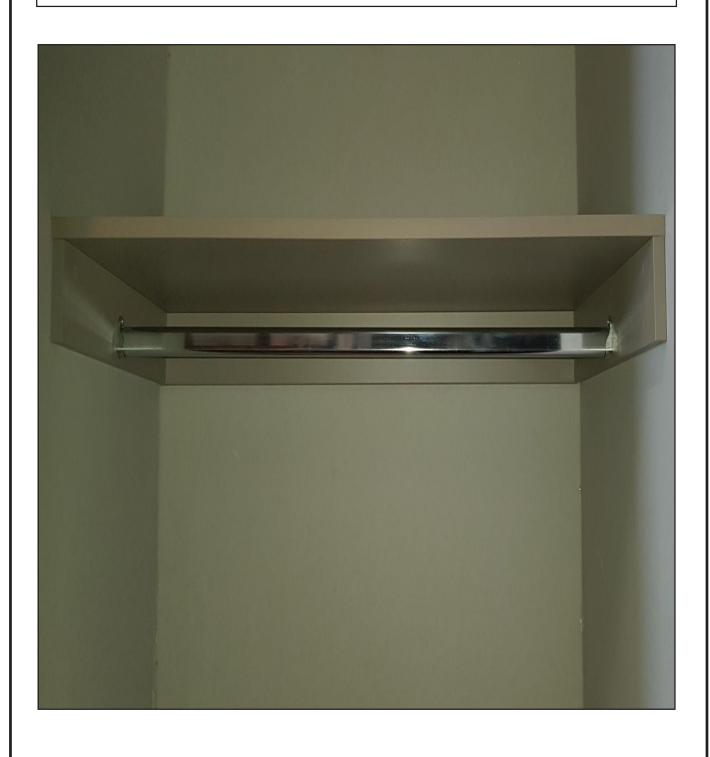

# STEP 5

Instruction:

Place hanging bar into hanging bar cups.

Interior is complete.