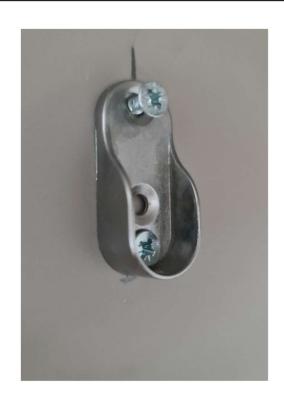

# SINGLE HANGING BAR INSTALLATION GUIDE



#### STEP 1



### Instruction:

Measure out from the rear shelf bearer to 230mm on the side wall.

Mark a line for reference, when marking this line ensure that it is vertically level. This can be checked with a small spirit level.

### STEP 2

### Instruction:

At the 230mm point, measure down from the underside of the shelf to 80mm mark a line for reference.

This will be where the bottom edge of the hanging bar cup is located.



## STEP 3

Instruction:

Secure Hanging cup into place.

Repeat on both sides.



## STEP 4

Instruction:

Measure the distance between the two hanging bar cups.

Cut hanging bar to measurement.



# STEP 5

Instruction:

Place hanging bar into hanging bar cups.

Interior is complete.