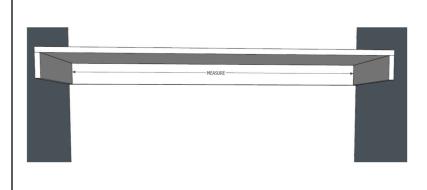

## STEP 4

Instruction:

Measure the distance between the two hanging bar cups.

Cut hanging bar to measurement.