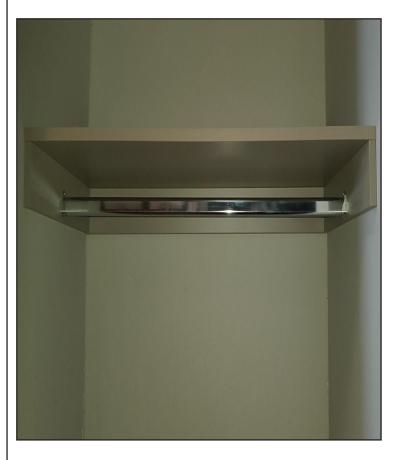

# STEP 5

Instruction:

Place hanging bar into hanging bar cups.

Interior is complete.