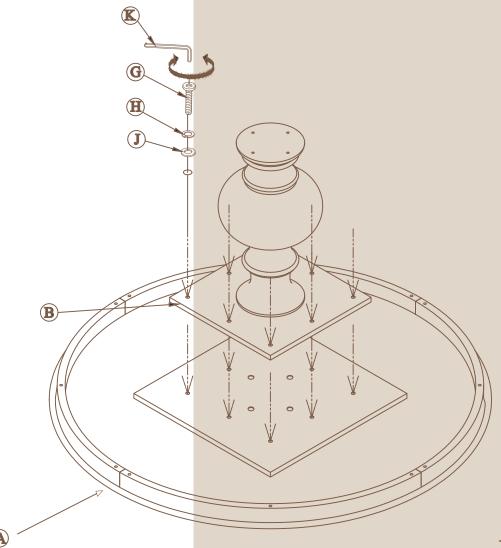

### STEP 1

Insert the Support Panel B to Wooden Pedestal C with Nuts E, Lock Washers H, Flat Washers J using Wrench F, Fully tighten all Nuts E.

### STEP 2

Insert the Support Panel B to Top Panel A with Bolts G, Lock Washers H, Flat Washers J using Allen Key. Fully tighten all Bolts G.

### STEP 3

Insert the Base D to Wooden Pedestal C with Bolts G, Lock Washers H, Flat Washers J using Allen Key. Fully Tighten all Bolts G.