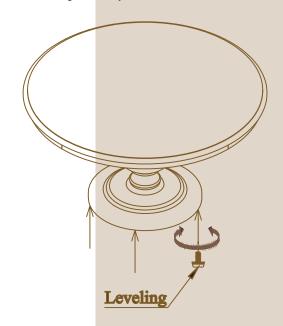

re and what you aspire to be.

## **ABOUT US**







The use of power tools to Assemble this product could lead to damage, making it unsafe

Please assemble on a clean, level surface to avoid damage and ensure proper assembly



## Tools Required





Allen Wrench (included)

Wrench



### STEP 1

Insert the Support Panel B to Wooden Pedestal C with Nuts E, Lock Washers H, Flat Washers J using Wrench F, Fully tighten all Nuts E.



### STEP 2

Insert the Support Panel B to Top Panel A with Bolts G, Lock Washers H, Flat Washers J using Allen Key. Fully tighten all Bolts G.



### STEP 3

Insert the Base D to Wooden Pedestal C with Bolts G, Lock Washers H, Flat Washers J using Allen Key. Fully Tighten all Bolts G.



### STEP 4

Turn the table over a flat, level surface Assembly complete.



### STEP 5

- 1. Wipe any dust from the surface for best adhesion
- 2. Gently peel the Felt pads G from the paper
- 3. Firmly apply a Felt pad G to each of the feet.