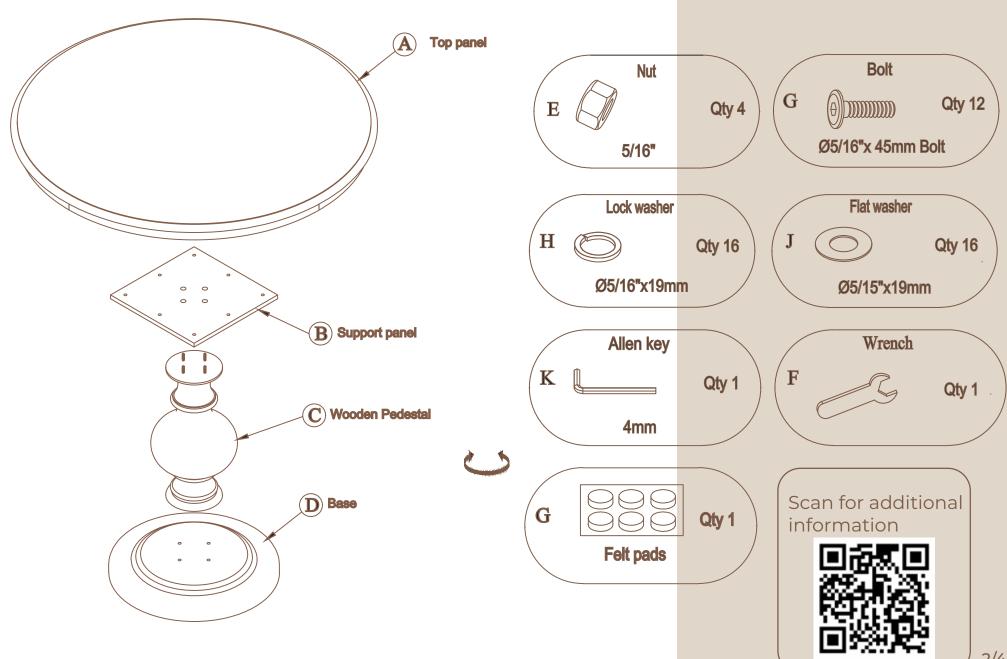

### STEP 1

Insert the Support Panel B to Wooden Pedestal C with Nuts E, Lock Washers H, Flat Washers J using Wrench F, Fully tighten all Nuts E.

### STEP 2

Insert the Support Panel B to Top Panel A with Bolts G, Lock Washers H, Flat Washers J using Allen Key. Fully tighten all Bolts G.

### STEP 3

Insert the Base D to Wooden Pedestal C with Bolts G, Lock Washers H, Flat Washers J using Allen Key. Fully Tighten all Bolts G.