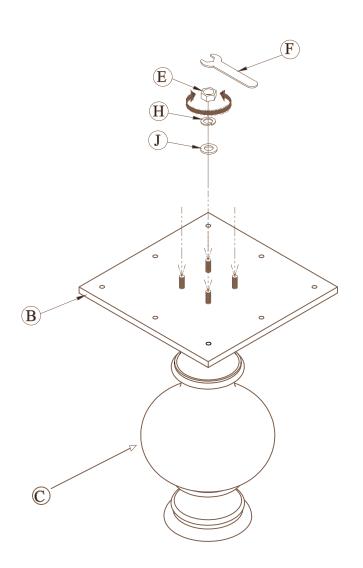

### STEP 1

Insert the Support Panel B to Wooden Pedestal C with Nuts E, Lock Washers H, Flat Washers J using Wrench F, Fully tighten all Nuts E.