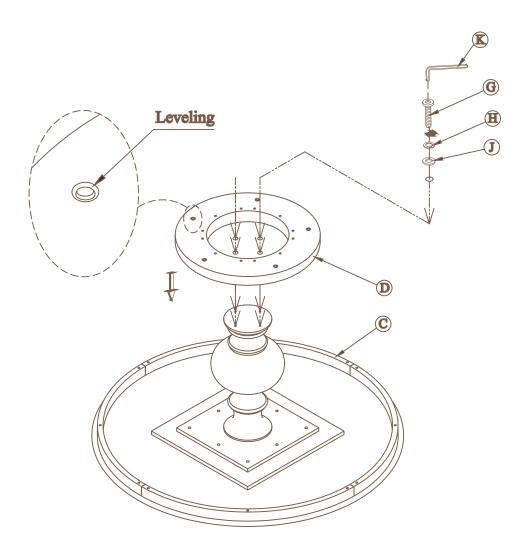

### STEP 3

Insert the Base D to Wooden Pedestal C with Bolts G, Lock Washers H, Flat Washers J using Allen Key. Fully Tighten all Bolts G.

### STEP 4

Turn the table over a flat, level surface Assembly complete.