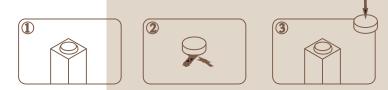

### STEP 5

- 1. Wipe any dust from the surface for best adhesion
- 2. Gently peel the Felt pads G from the paper
- 3. Firmly apply a Felt pad G to each of the feet.