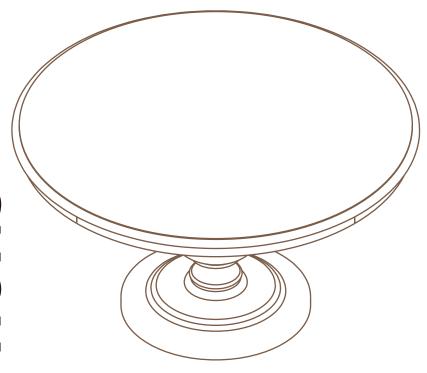

### STEP 1

Insert the Support Panel B to Wooden Pedestal C with Nuts E, Lock Washers H, Flat Washers J using Wrench F, Fully tighten all Nuts E.

### STEP 2

Insert the Support Panel B to Top Panel A with Bolts G, Lock Washers H, Flat Washers J using Allen Key. Fully tighten all Bolts G.

### STEP 3

Insert the Base D to Wooden Pedestal C with Bolts G, Lock Washers H, Flat Washers J using Allen Key. Fully Tighten all Bolts G.

### STEP 4

Turn the table over a flat, level surface Assembly complete.