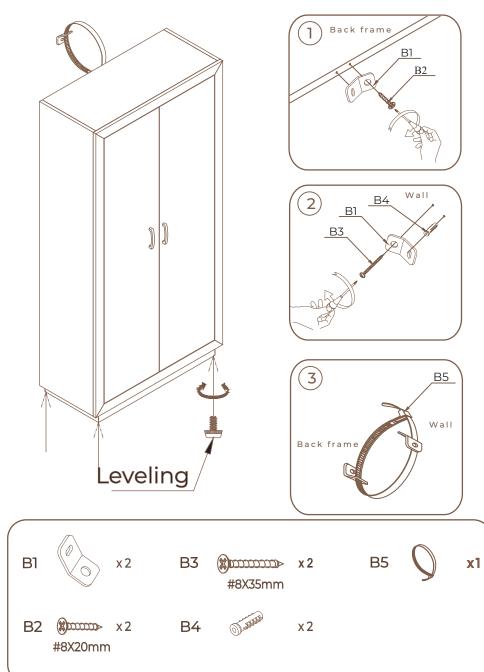

t panel D using Wood dowels R, Bolts N, Lock washers O, Flat washers P, and Allen key Q. Insert the Adjustable shelf G to Right panel D using Wood dowels R, Bolts N, Lock washers O, Flat washers P, and Allen key Q. Insert the Left panel C to Top panel A, Back panel B, Adjustable shelf G and Bottom panel E using Wood dowels R, Bolts N, Lock washers O, Flat washers P, and Allen key Q. Do not fully tighten yet.



#### STEP 3

Insert the Adjustable Shelves J to Left Panel C and Right Panel D using Shelf Pupports M, Umbrella Head Screws L2, and Screwdriver

#### STEP 4

Insert the Frame F to Top Panel A, Right Panel D, Left Panel C and Bottom Panel E using Wood Dowels R, Bolts N, Lock Washers O, Flat Washers P, and Allen Key Q. Do not fully tighten yet.



#### STEP 4



6/7

Anti-Tip Safety



#### Felt Pad Application (optional)

Wipe any dust from the surface for best adhesion
Gently peel the felt pad from the paper
Firmly apply a felt pad to each of the feet