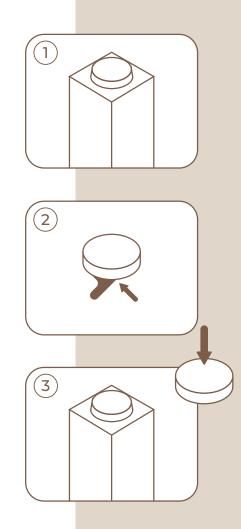

#### Felt Pad Application (optional)

Wipe any dust from the surface for best adhesion
Gently peel the felt pad from the paper
Firmly apply a felt pad to each of the feet