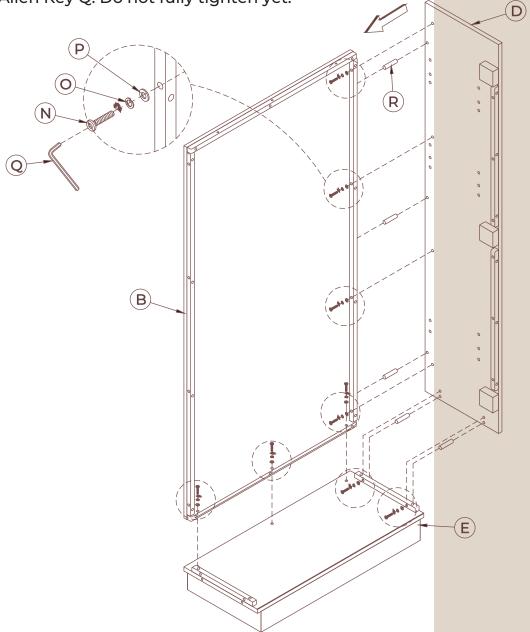

#### STEP 1

Insert the Back Panel B to Bottom Panel E using Bolts N, Lock Washers O, Flat Washers P, and Allen Key Q. Insert the Right Panel D to Back Panel B and Bottom Panel E using Wood Dowels R, Lock Washers O, Flat Washers P, and Allen Key Q. Do not fully tighten yet.