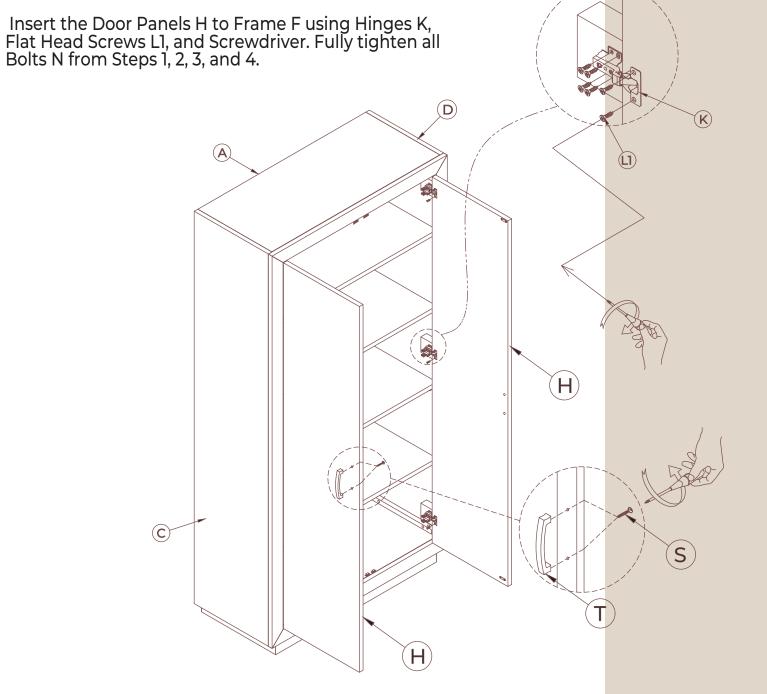

#### STEP 4

Insert the Frame F to Top Panel A, Right Panel D, Left Panel C and Bottom Panel E using Wood Dowels R, Bolts N, Lock Washers O, Flat Washers P, and Allen Key Q. Do not fully tighten yet.