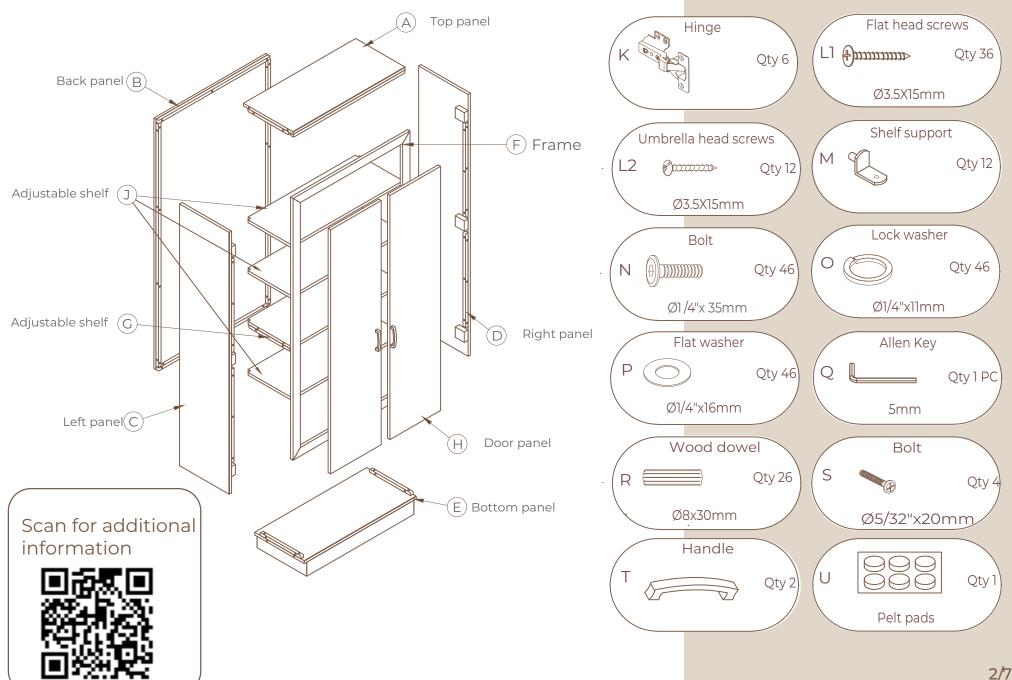

and communicate to the world.

At Maven Lane, we understand the profound impact that home design can have on personal expression. Our homes serve as our nests, reflecting our individual styles, personalities, and values. They are the spaces where we create meaningful memories and moments of comfort and peace.

With this in mind, we set out to bring the finest in design, materials, and customer service directly to our customers, all at an attainable price point. Whether you're seeking to elevate your mornings with a cozy sanctuary or host laughter-filled dinners with loved ones, we are dedicated to helping you create a space that truly reflects who you are and what you aspire to be.

### MAVENLANE.COM (a) @mavenlanehome



**ABOUT US** 

# CONTEMPORARY UMA STORAGE CABINET



# PARTS LIST



#### STEP 1

Insert the Back Panel B to Bottom Panel E using Bolts N, Lock Washers O, Flat Washers P, and Allen Key Q. Insert the Right Panel D to Back Panel B and Bottom Panel E using Wood Dowels R, Lock Washers O, Flat Washers P, and Allen Key Q. Do not fully tighten yet.



#### STEP 2

Insert the Top panel A to Back panel B and Right panel D using Wood dowels R, Bolts N, Lock washers O, Flat washers P, and Allen key Q. Insert the Adjustable shelf G to Right panel D using Wood dowels R, Bolts N, Lock washers O, Flat washers P, and Allen key Q. Insert the Left panel C to Top panel A, Back panel B, Adjustable shelf G and Bottom panel E using Wood dowels R, Bolts N, Lock washers O, Flat washers P, and Allen key Q. Do not fully tighten yet.



#### STEP 3

Insert the Adjustable Shelves J