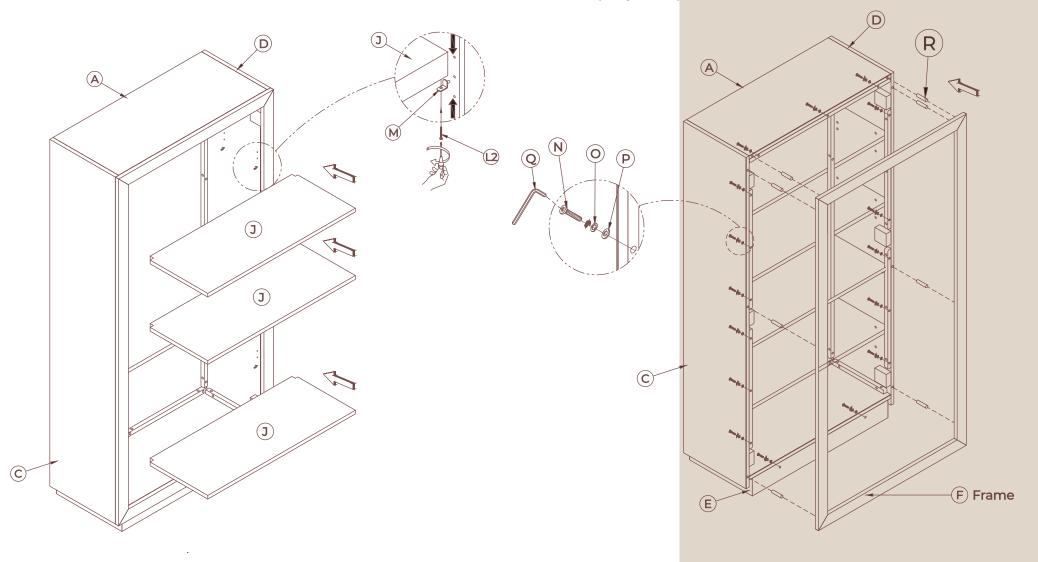

# PARTS LIST

#### STEP 3

Insert the Adjustable Shelves J to Left Panel C and Right Panel D using Shelf Pupports M, Umbrella Head Screws L2, and Screwdriver

#### STEP 4

Insert the Frame F to Top Panel A, Right Panel D, Left Panel C and Bottom Panel E using Wood Dowels R, Bolts N, Lock Washers O, Flat Washers P, and Allen Key Q. Do not fully tighten yet.