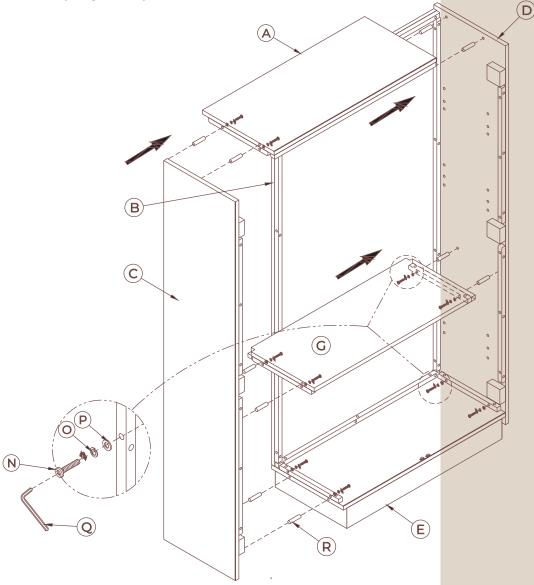

#### STEP 2

Insert the Top panel A to Back panel B and Right panel D using Wood dowels R, Bolts N, Lock washers O, Flat washers P, and Allen key Q. Insert the Adjustable shelf G to Right panel D using Wood dowels R, Bolts N, Lock washers O, Flat washers P, and Allen key Q. Insert the Left panel C to Top panel A, Back panel B, Adjustable shelf G and Bottom panel E using Wood dowels R, Bolts N, Lock washers O, Flat washers P, and Allen key Q. Do not fully tighten yet.