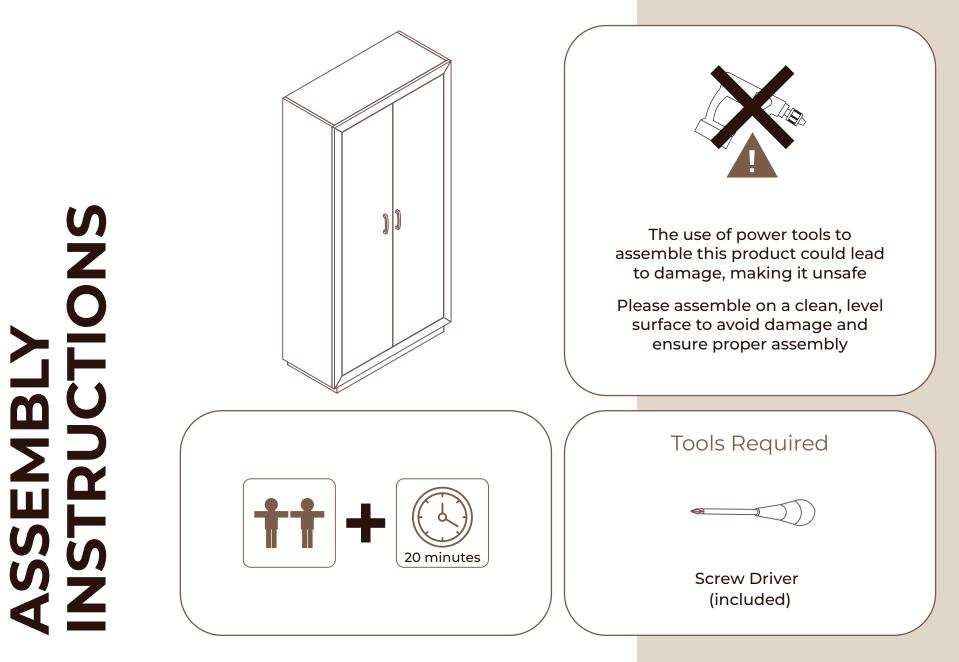

ew opportunities and communicate to the world.

At Maven Lane, we understand the profound impact that home design can have on personal expression. Our homes serve as our nests, reflecting our individual styles, personalities, and values. They are the spaces where we create meaningful memories and moments of comfort and peace.

With this in mind, we set out to bring the finest in design, materials, and customer service directly to our customers, all at an attainable price point. Whether you're seeking to elevate your mornings with a cozy sanctuary or host laughter-filled dinners with loved ones, we are dedicated to helping you create a space that truly reflects who you are and what you aspire to be.

### MAVENLANE.COM (a) @mavenlanehome



**ABOUT US** 

# CONTEMPORARY UMA STORAGE CABINET



# PARTS LIST



#### STEP 1

Insert the Back Panel B to Bottom Panel E using Bolts N, Lock Washers O, Flat Washers P, and Allen Key Q. Insert the Right Panel D to Back Panel B and Bottom Panel E using Wood Dowels R, Lock Washers O, Flat Washers P, and Allen Key Q. Do not fully tighten yet.



#### STEP 2

Insert the Top panel A to Back panel B and Right panel D using Wood dowels R, Bolts N, Lock washers O, Flat washers P, and Allen key Q. Insert the Adjustable shelf G to Right panel D using Wood dowels R, Bolts N, Lock washers O, Flat washers P, and Allen key Q. Insert the Left panel C to Top panel A, Back panel B, Adjustable shelf G and Bottom panel E using Wood dowels R, Bolts N, Lock washers O, Flat washers P, and Allen key Q. Do not fully tighten yet.



#### STEP 3

Insert the Adjus