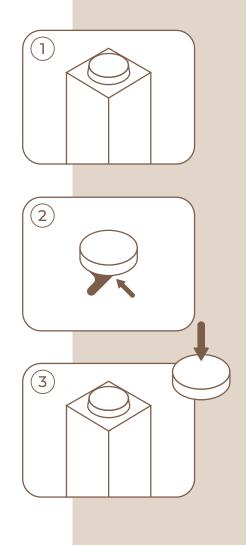

## STEP 1: Felt Pad Application(optional)

- 1. Wipe any dust from the surface for best adhesion
- 2. Gently peel the felt pad from the paper
- 3. Firmly apply a felt pad to each of the feet