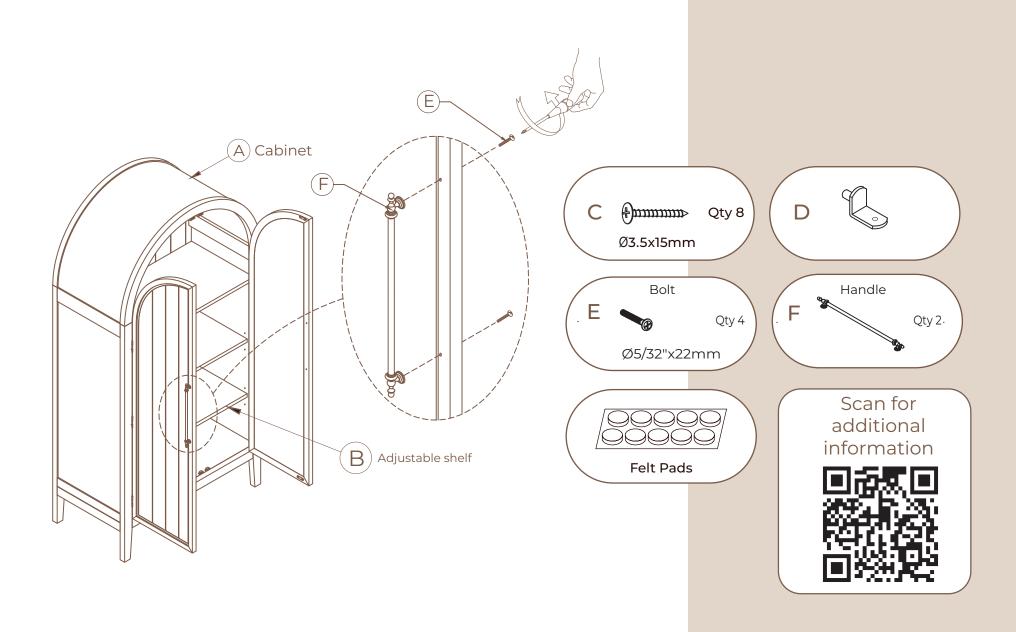

## ASSEMBLY INSTRUCTIONS

The use of power tools to assemble this product could lead to damage, making it unsafe

Please assemble on a clean, level surface to avoid damage and ensure proper assembly

**Tools Required** 

Screw Driver (Not included)

The Adjustable shelf B can be remove up and down by using Shelfsupports D, Screws C, and Screwdriver

## STEP 1: Felt Pad Application(optional)

- 1. Wipe any dust from the surface for best adhesion
- 2. Gently peel the felt pad from the paper
- 3. Firmly apply a felt pad to each of the feet