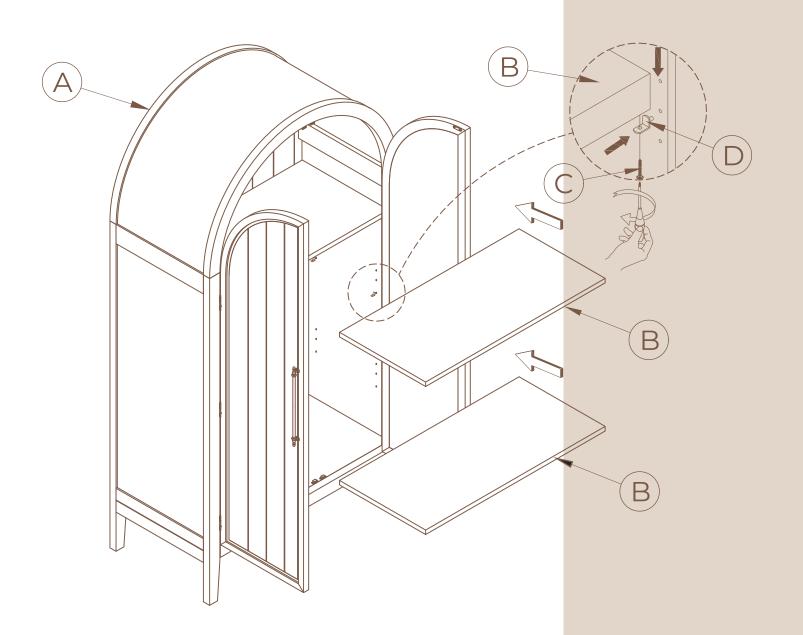

Screw Driver (Not included)

The Adjustable shelf B can be remove up and down by using Shelfsupports D, Screws C, and Screwdriver