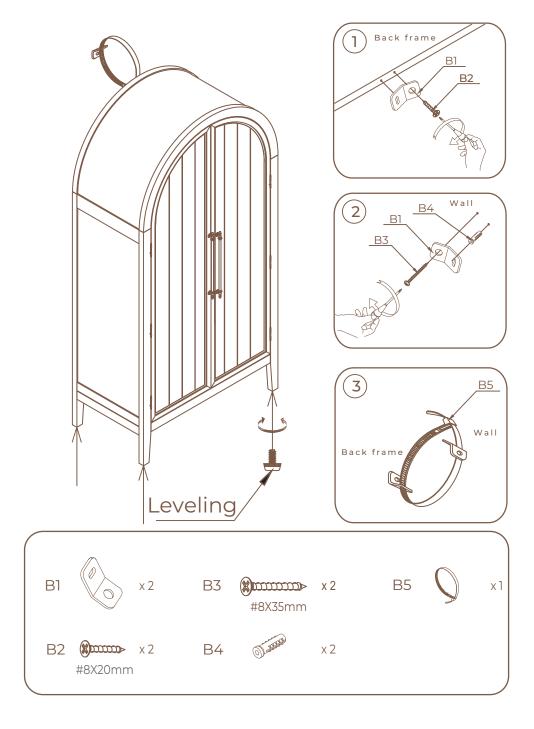

## ASSEMBLY INSTRUCTIONS

The use of power tools to assemble this product could lead to damage, making it unsafe

Please assemble on a clean, level surface to avoid damage and ensure proper assembly

**Tools Required** 