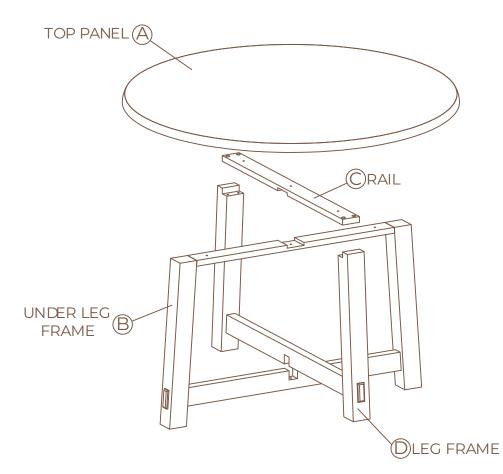

#### STEP 1

Insert Rail C into the Over leg frame D with Bolts E, Lock washers F and Fat washers G using Allen wrench H. Fully tighten Bolt E.

#### STEP 2

Insert Leg frame B and D into the Top frame A with Bolts E, Lock washers F and Fat washers G using Allen wrench H. Fully tighten Bolt E.

## ASSEMBLY