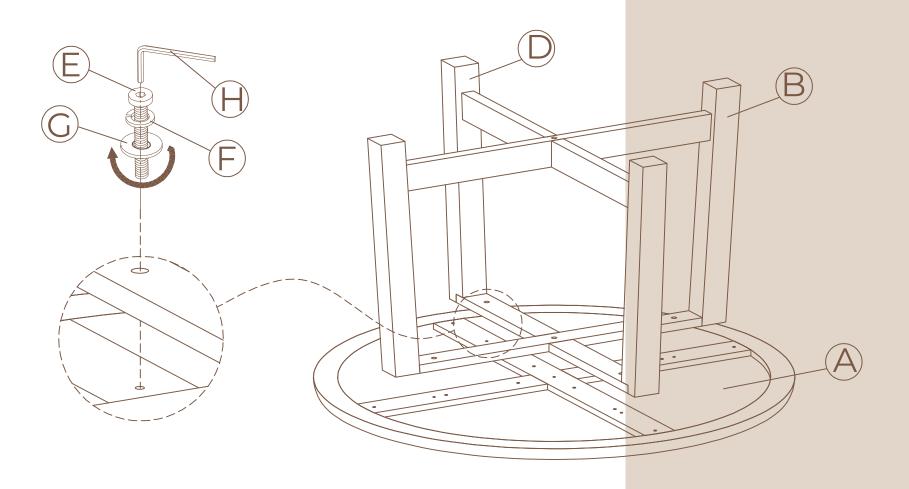

#### STEP 2

Insert Leg frame B and D into the Top frame A with Bolts E, Lock washers F and Fat washers G using Allen wrench H. Fully tighten Bolt E.

#### STEP 3

Turn Table over on flat surface align all 4 legs and tighten all bolts.