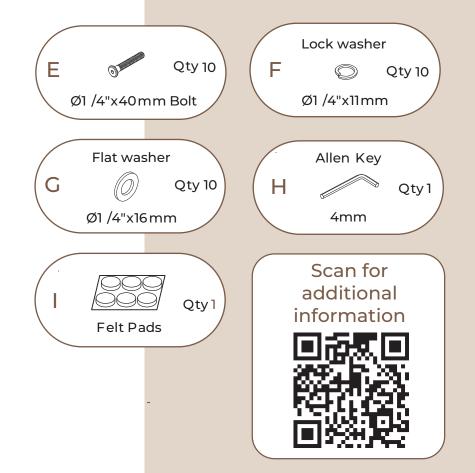

#### STEP 1

Insert Rail C into the Over leg frame D with Bolts E, Lock washers F and Fat washers G using Allen wrench H. Fully tighten Bolt E.

#### STEP 2

Insert Leg frame B and D into the Top frame A with Bolts E, Lock washers F and Fat washers G using Allen wrench H. Fully tighten Bolt E.

#### STEP 4: Felt Pad Application (optional)

- 1. Wipe any dust from the surface for best adhesion
- 2. Gently peel the felt pad from the paper
- 3. Firmly apply a felt pad to each of the feet