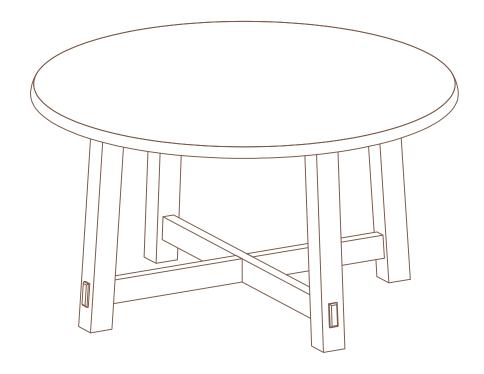

ners with loved ones, we are dedicated to helping you create a space that truly reflects who you are and what you aspire to be.

## MAVENLANE.COM © @mavenlanehome

# ORGANIC SASHA ROUND DINING TABLE







#### STEP 1

Insert Rail C into the Over leg frame D with Bolts E, Lock washers F and Fat washers G using Allen wrench H. Fully tighten Bolt E.



#### STEP 2

Insert Leg frame B and D into the Top frame A with Bolts E, Lock washers F and Fat washers G using Allen wrench H. Fully tighten Bolt E.



## ASSEMBLY

#### STEP 3

Turn Table over on flat surface align all 4 legs and tighten all bolts.

#### STEP 4: Felt Pad Application (optional)

- 1. Wipe any dust from the surface for best adhesion
- 2. Gently peel the felt pad from the paper
- 3. Firmly apply a felt pad to each of the feet