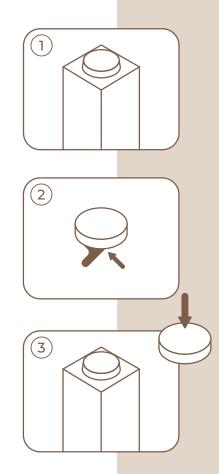

#### STEP 4: Felt Pad Application (optional)

- 1. Wipe any dust from the surface for best adhesion
- 2. Gently peel the felt pad from the paper
- 3. Firmly apply a felt pad to each of the feet