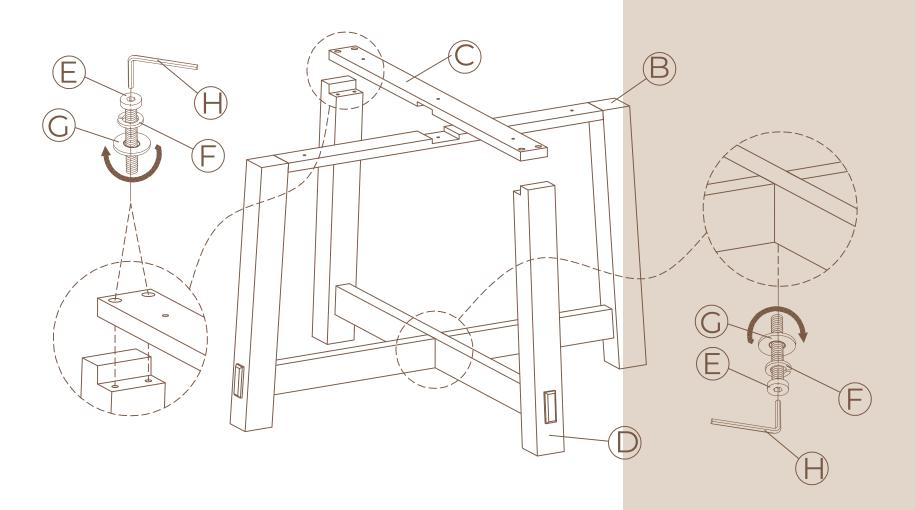

#### STEP 1

Insert Rail C into the Over leg frame D with Bolts E, Lock washers F and Fat washers G using Allen wrench H. Fully tighten Bolt E.

#### STEP 2

Insert Leg frame B and D into the Top frame A with Bolts E, Lock washers F and Fat washers G using Allen wrench H. Fully tighten Bolt E.