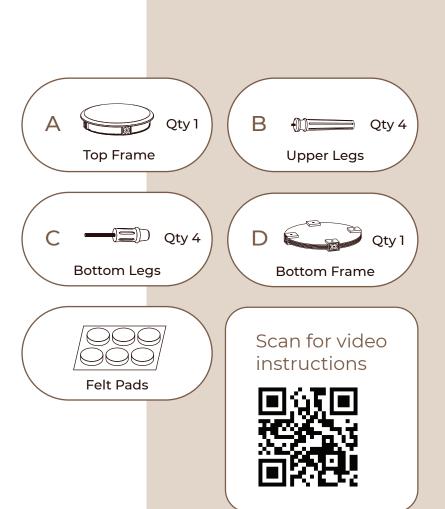

# ASSEMBLY INSTRUCTIONS

The use of power tools to assemble this product could lead to damage, making it unsafe

Please assemble on a clean, level surface to avoid damage and ensure proper assembly