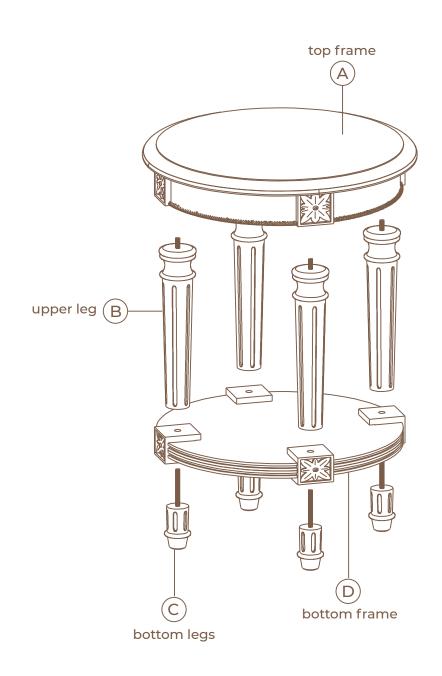

# STEP 1

Screw the upper legs (B) into the bottom of the top frame (A).

note: Do not tighten all bolts until the full asssembly.

### STEP 2

Place shelf (D) on top, and screw the under legs (C) through the shelf and into the upper legs (B).