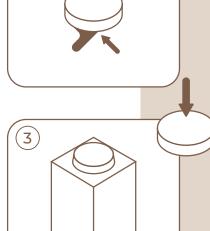

# STEP 4: Felt Pad Application (optional)

- 1. Wipe any dust from the surface for best adhesion
- 2. Gently peel the felt pad from the paper
- 3. Firmly apply a felt pad to each of the feet