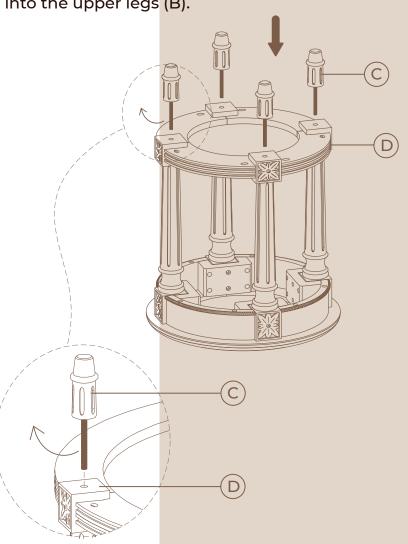

### STEP 2

Place shelf (D) on top, and screw the under legs (C) through the shelf and into the upper legs (B).