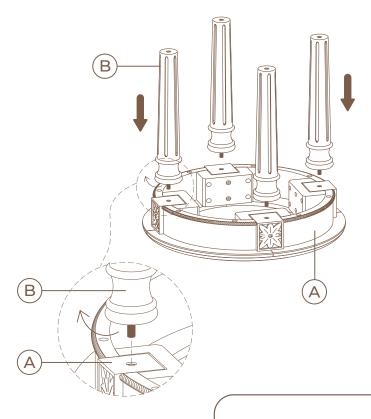

# STEP 1

Screw the upper legs (B) into the bottom of the top frame (A).

note: Do not tighten all bolts until the full asssembly.