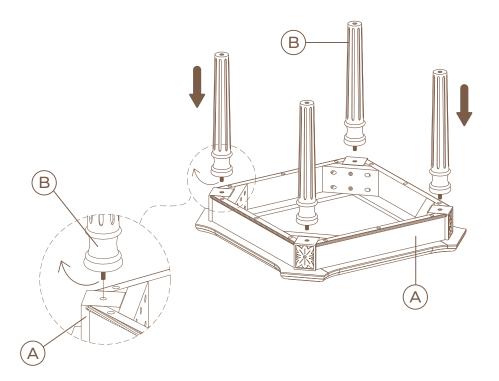

# STEP 1

Screw the upper legs (B) into the bottom of the top frame (A).

note: Do not tighten all bolts until the full asssembly.