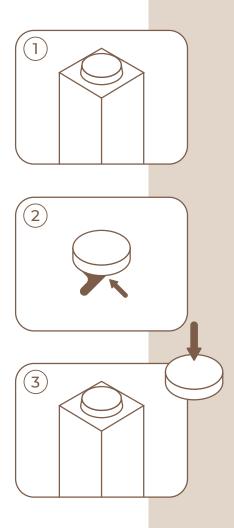

# STEP 4: Felt Pad Application (optional)

- 1. Wipe any dust from the surface for best adhesion
- 2. Gently peel the felt pad from the paper
- 3. Firmly apply a felt pad to each of the feet