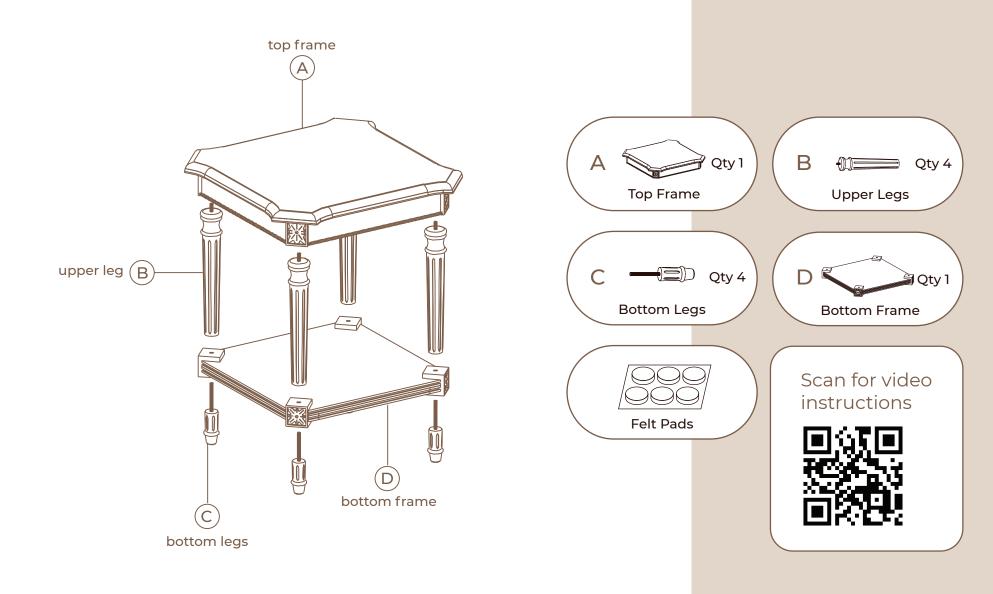

# ASSEMBLY

# STEP 1

Screw the upper legs (B) into the bottom of the top frame (A).

note: Do not tighten all bolts until the full asssembly.

## STEP 2

Place shelf (D) on top, and screw the under legs (C) through the shelf and into the upper legs (B).

## STEP 3

Turn Table over on flat suface, align all 4 legs and tighten the bolts.

# STEP 4: Felt Pad Application (optional)

- 1. Wipe any dust from the surface for best adhesion
- 2. Gently peel the felt pad from the paper
- 3. Firmly apply a felt pad to each of the feet