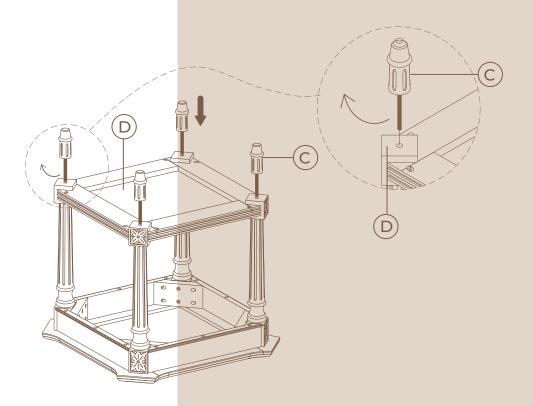

## STEP 2

Place shelf (D) on top, and screw the under legs (C) through the shelf and into the upper legs (B).