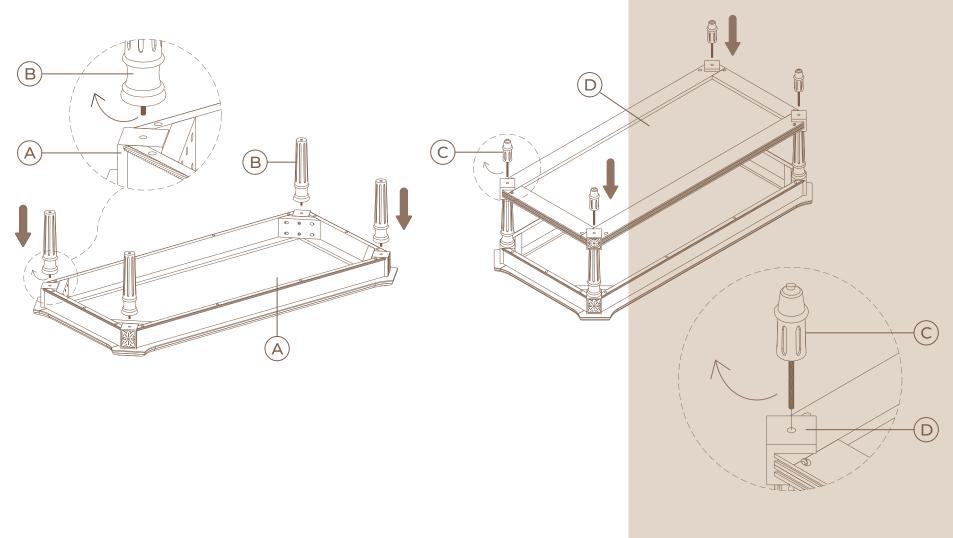

### STEP 1

Screw the upper legs (B) into the bottom of the top frame (A). Do not tighten all bolts until the fully assembly.

### STEP 2

Place shelf (D) on top, and screw the under legs (C) through the shelf and into the upper legs (B).