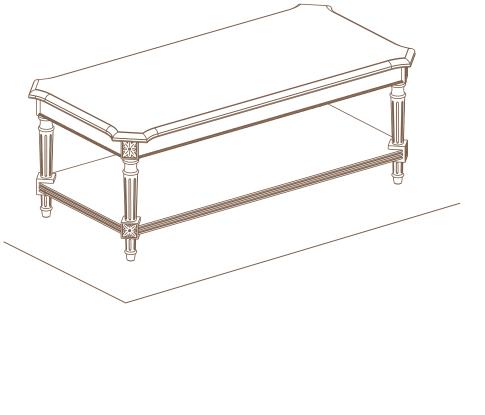

# SQUARE ABLE COFFEE

Pullman Coffee Table Square

# PULLMAN COFFEE TABLE SQUARE

The use of power tools to assemble this product could lead to damage, making it unsafe

Please assemble on a clean, level surface to avoid damage and ensure proper assembly