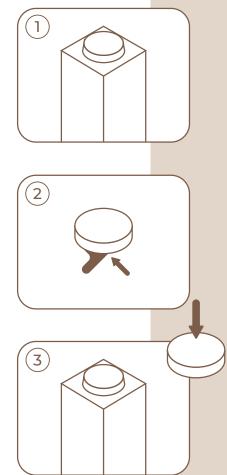

### STEP 4: Felt Pad Application (optional)

1. Wipe any dust from the surface for best adhesion

2. Gently peel th<mark>e felt pad from the paper</mark>

3. Firmly apply a felt pad to each of the feet