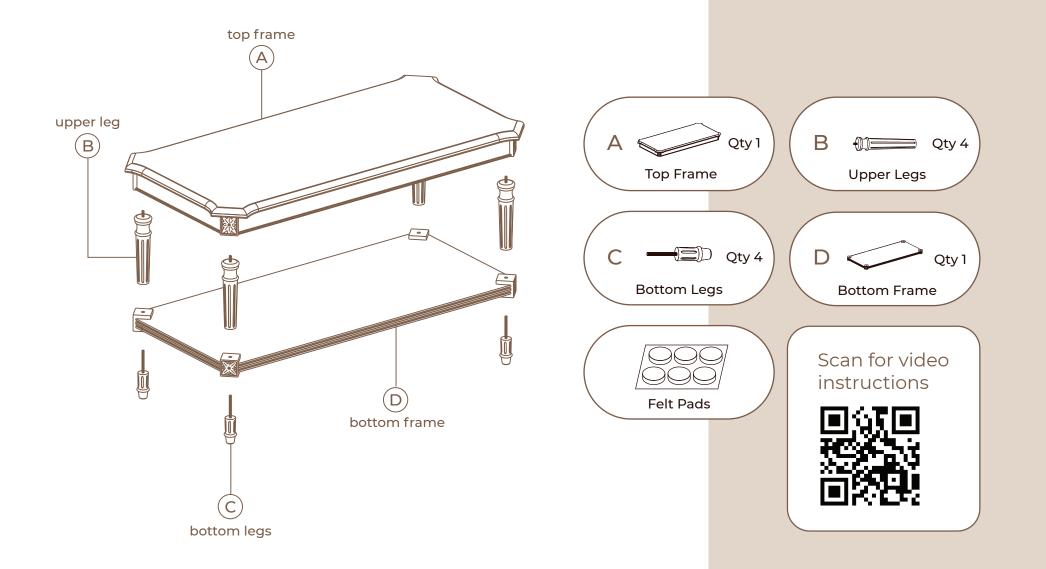

ssion. Our homes serve as our nests, reflecting our individual styles, personalities, and values. They are the spaces where we create meaningful memories and moments of comfort and peace.

With this in mind, we set out to bring the finest in design, materials, and customer service directly to our customers, all at an attainable price point. Whether you're seeking to elevate your mornings with a cozy sanctuary or host laughter-filled dinners with loved ones, we are dedicated to helping you create a space that truly reflects who you are and what you aspire to be.

# 



# PULLMAN COFFEE TABLE SQUARE







The use of power tools to assemble this product could lead to damage, making it unsafe

Please assemble on a clean, level surface to avoid damage and ensure proper assembly

# PARTS LIST



# ASSEMBLY

### STEP 1

Screw the upper legs (B) into the bottom of the top frame (A). Do not tighten all bolts until the fully assembly.

### STEP 2

Place shelf (D) on top, and screw the under legs (C) through the shelf and into the upper legs (B).



# ASSEMBLY

### STEP 3

Turn Table over on flat suface, align all 4 legs and tighten the bolts.

### STEP 4: Felt Pad Application (optional)

1. Wipe any dust from the surface for best adhesion

2. Gently peel th<mark>e felt pad from the paper</mark>

3. Firmly apply a felt pad to each of the feet