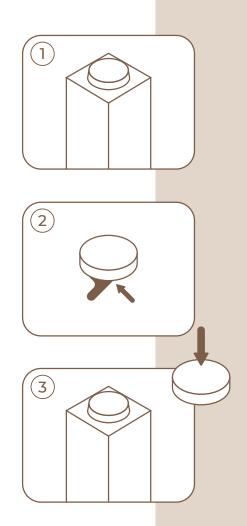

#### STEP 4: Felt Pad Application (optional)

1. Wipe any dust from the surface for best adhesion

2. Gently peel th<mark>e felt pad from the paper</mark>

3. Firmly apply a felt pad to each of the feet