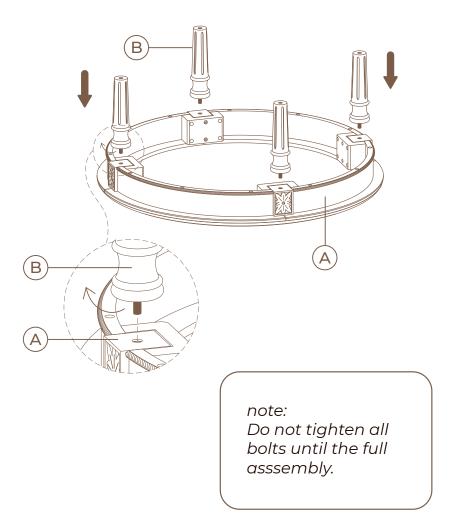

nd, we set out to bring the finest in design, materials, and customer service directly to our customers, all at an attainable price point. Whether you're seeking to elevate your mornings with a cozy sanctuary or host laughter-filled dinners with loved ones, we are dedicated to helping you create a space that truly reflects who you are and what you aspire to be.

## 



# PULLMAN COFFEE TABLE ROUND





The use of power tools to assemble this product could lead to damage, making it unsafe

Please assemble on a clean, level surface to avoid damage and ensure proper assembly

## PARTS LIST



# ASSEMBLY

#### STEP 1

Screw the upper legs (B) into the bottom of the top frame (A).

#### STEP 2

Place shelf (D) on top, and screw the under legs (C) through the shelf and into the upper legs (B).





# ASSEMBLY

#### STEP 3

Turn Table over on flat suface, align all 4 legs and tighten the bolts.

#### STEP 4: Felt Pad Application (optional)

1. Wipe any dust from the surface for best adhesion

2. Gently peel th<mark>e felt pad from the paper</mark>

3. Firmly apply a felt pad to each of the feet