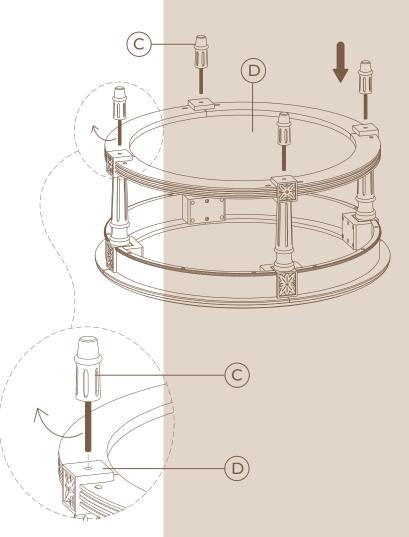

#### STEP 2

Place shelf (D) on top, and screw the under legs (C) through the shelf and into the upper legs (B).