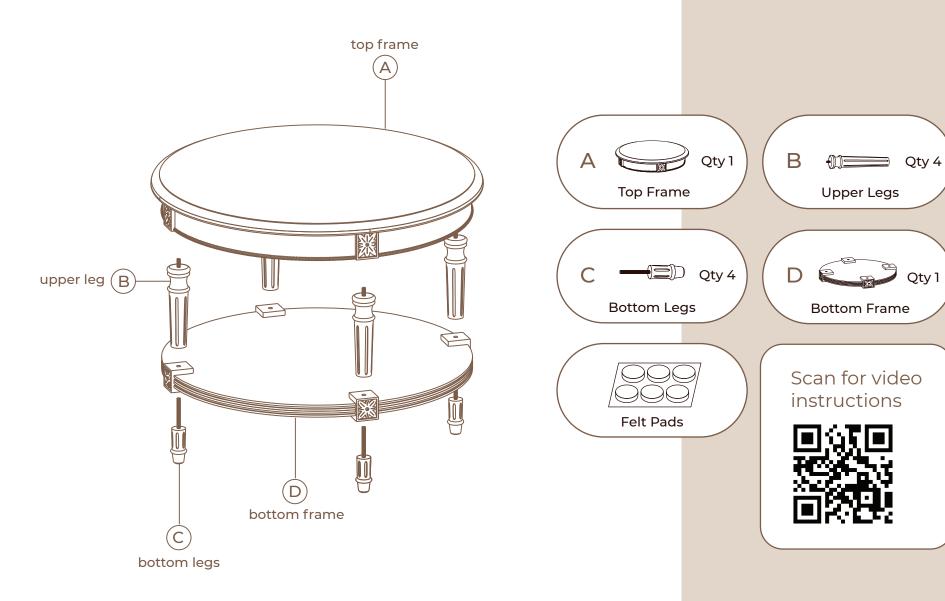

## PARTS LIST

# ASSEMBLY

#### STEP 1

Screw the upper legs (B) into the bottom of the top frame (A).

#### STEP 2

Place shelf (D) on top, and screw the under legs (C) through the shelf and into the upper legs (B).