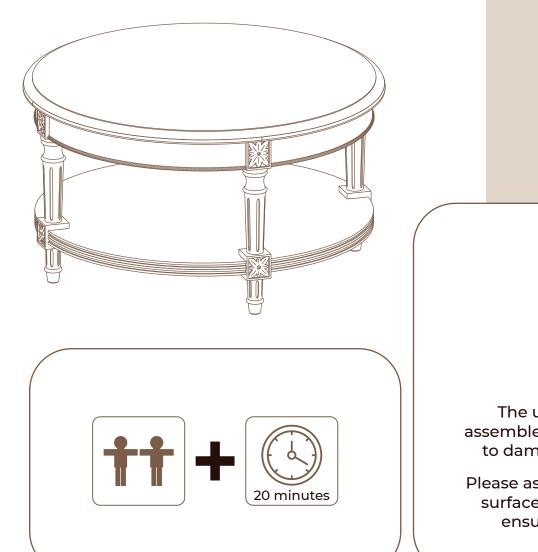

# PULLMAN COFFEE TABLE ROUND

The use of power tools to assemble this product could lead to damage, making it unsafe

Please assemble on a clean, level surface to avoid damage and ensure proper assembly