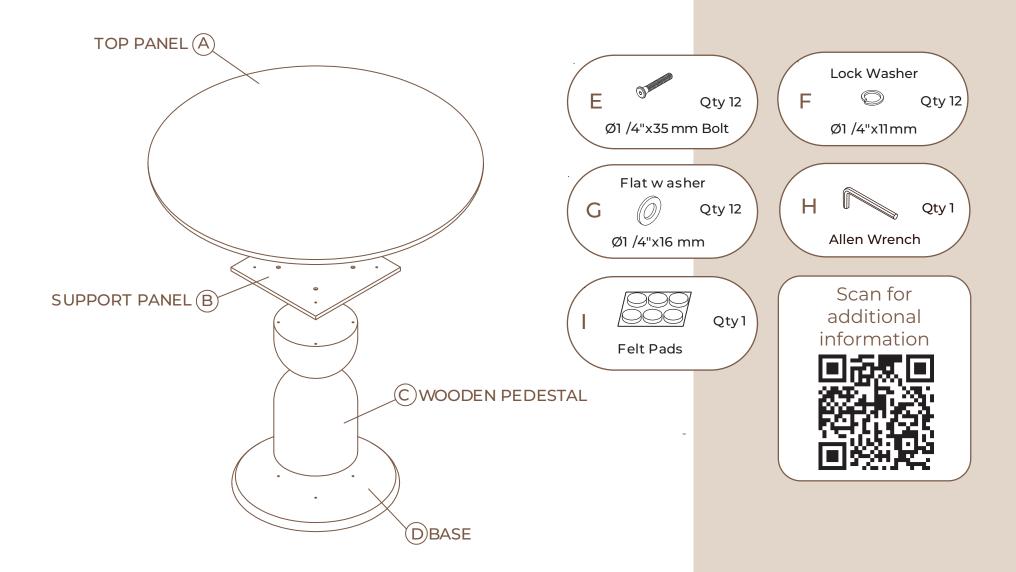

# **ABOUT US**

The use of power tools to assemble this product could lead to damage, making it unsafe

Please assemble on a clean, level surface to avoid damage and ensure proper assembly

Tools Required

Allen wrench (included)

### STEP 1

Insert support panel B into the wooden pedestal C with bolts E, lock washers F and flat washers G using allen key H. Fully tighten bolt E.

### STEP 2

Insert base D into the wooden pedestal C with bolts E, lock washers F and flat washer G using Allen key H. Fully tighten bolt E.

### STEP 3

Insert top support panel B into the top panel A with bolts E, lock washers F and flat wahers G using Allen key H. Fully tighten bolt E.

## STEP 4: Felt Pad Application (optional)

- 1. Wipe any dust from the surface for best adhesion
- 2. Gently peel the felt pad from the paper
- 3. Firmly apply a felt pad to each of the feet