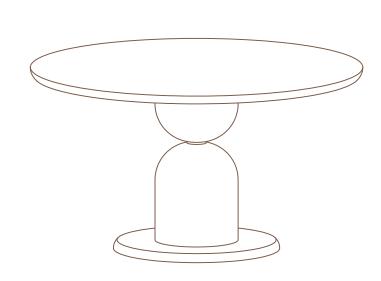

## ROUND TABLE Contemporary

At Maven Lane, we understand the profound impact that home design can have on personal expression. Our homes serve as our nests, reflecting our individual styles, personalities, and values. They are the spaces where we create meaningful memories and moments of comfort and peace.

### STEP 1

Insert support panel B into the wooden pedestal C with bolts E, lock washers F and flat washers G using allen key H. Fully tighten bolt E.

### STEP 2

Insert base D into the wooden pedestal C with bolts E, lock washers F and flat washer G using Allen key H. Fully tighten bolt E.

### STEP 3

Insert top support panel B into the top panel A with bolts E, lock washers F and flat wahers G using Allen key H. Fully tighten bolt E.