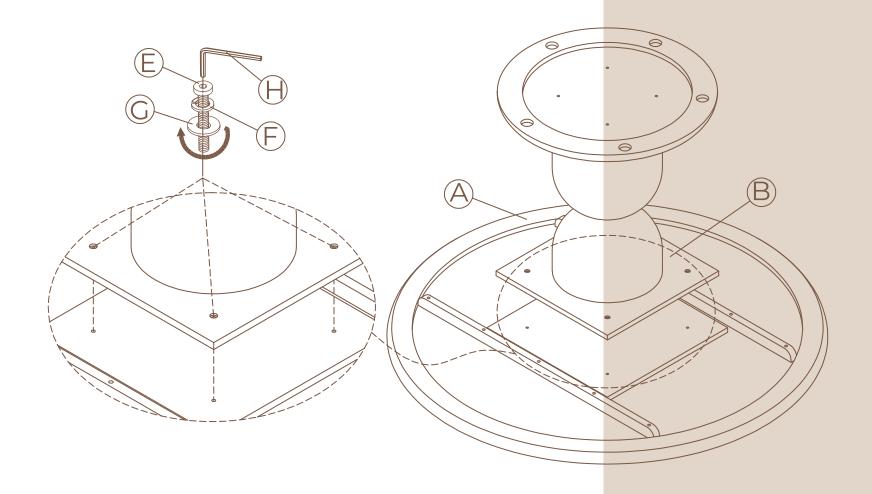

### STEP 3

Insert top support panel B into the top panel A with bolts E, lock washers F and flat wahers G using Allen key H. Fully tighten bolt E.