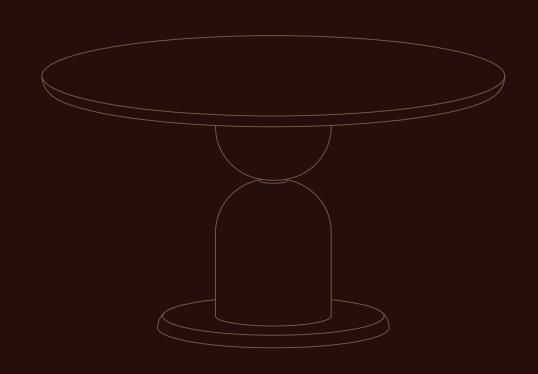

## ROUND TABLE Contemporary

At Maven Lane, we understand the profound impact that home design can have on personal expression. Our homes serve as our nests, reflecting our individual styles, personalities, and values. They are the spaces where we create meaningful memories and moments of comfort and peace.

### STEP 1

Insert support panel B into the wooden pedestal C with bolts E, lock washers F and flat washers G using allen key H. Fully tighten bolt E.

### STEP 2

Insert base D into the wooden pedestal C with bolts E, lock washers F and flat washer G using Allen key H. Fully tighten bolt E.

### STEP 3

Insert top support panel B into the top panel A with bolts E, lock washers F and flat wahers G using Allen key H. Fully tighten bolt E.