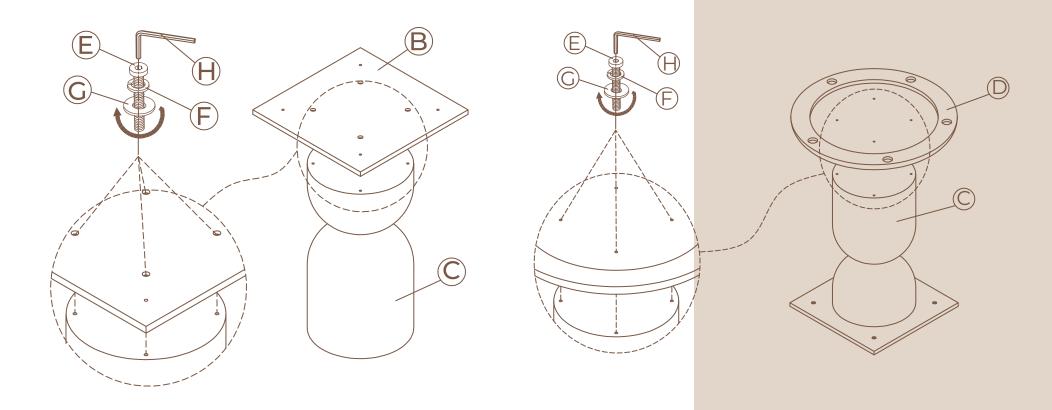

### STEP 1

Insert support panel B into the wooden pedestal C with bolts E, lock washers F and flat washers G using allen key H. Fully tighten bolt E.

### STEP 2

Insert base D into the wooden pedestal C with bolts E, lock washers F and flat washer G using Allen key H. Fully tighten bolt E.