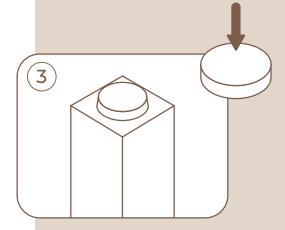

### STEP 3

Insert top support panel B into the top panel A with bolts E, lock washers F and flat wahers G using Allen key H. Fully tighten bolt E.