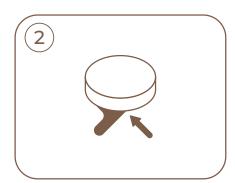

### STEP 2

Insert base D into the wooden pedestal C with bolts E, lock washers F and flat washer G using Allen key H. Fully tighten bolt E.