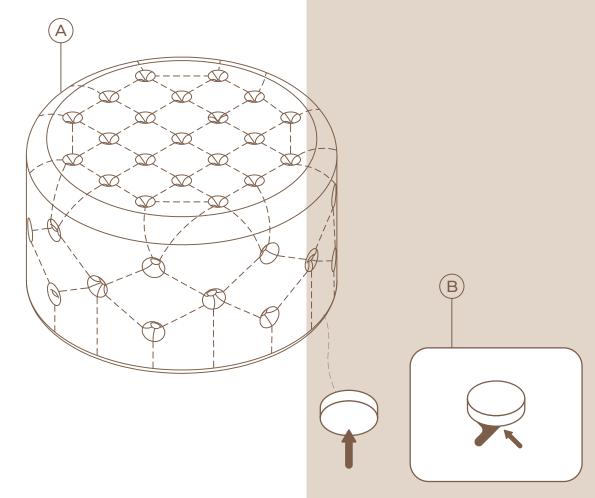

## ASSEMBLY INSTRUCTIONS

The use of power tools to assemble this product could lead to damage, making it unsafe

Please assemble on a clean, level surface to avoid damage and ensure proper assembly

STEP 1: Felt Pad Application (optional)

- 1. Wipe any dust from the surface for best adhesion
- 2. Gently peel the felt pad from the paper
- 3. Firmly apply felt pad to the bottom