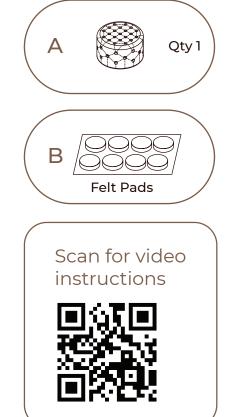

## ASSEMBLY INSTRUCTIONS

The use of power tools to assemble this product could lead to damage, making it unsafe

Please assemble on a clean, level surface to avoid damage and ensure proper assembly

STEP 1: Felt Pad Application (optional)

- 1. Wipe any dust from the surface for best adhesion
- 2. Gently peel the felt pad from the paper
- 3. Firmly apply felt pad to the bottom