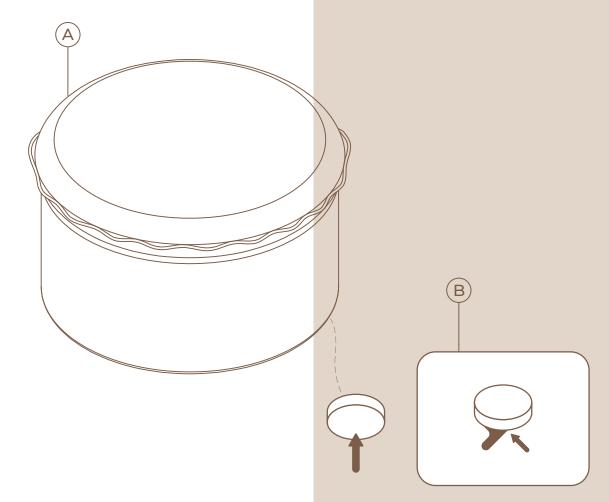

## ASSEMBLY INSTRUCTIONS

The use of power tools to assemble this product could lead to damage, making it unsafe

Please assemble on a clean, level surface to avoid damage and ensure proper assembly

STEP 1: Felt Pad Application (optional)

- 1. Wipe any dust from the surface for best adhesion
- 2. Gently peel the felt pad from the paper
- 3. Firmly apply felt pad to the bottom