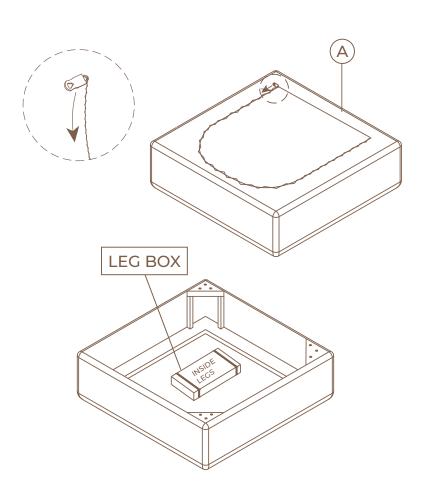

### STEP 1

Use the zipper to open the bottom, inside contains the leg box and hardware.