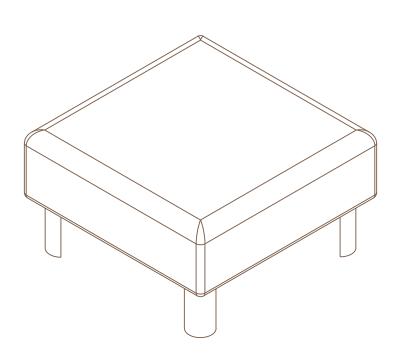

### STEP 2

Attach 4 Legs (B) to Seat Frame (A) by using Allen Bolt (C), Lock Washer (D) and Flat Washer (E) and tighten with Allen Key (F).

STEP 3