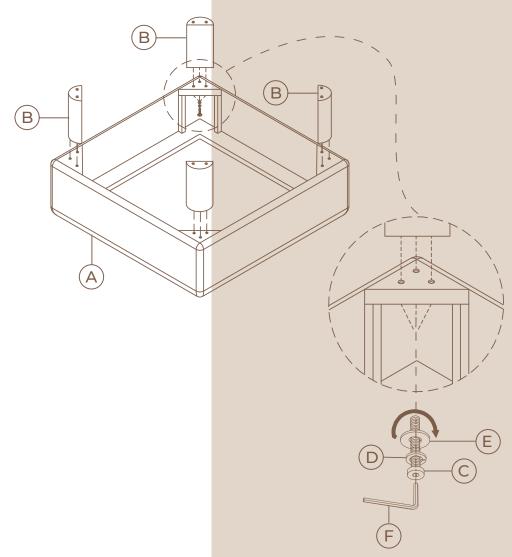

### STEP 2

Attach 4 Legs (B) to Seat Frame (A) by using Allen Bolt (C), Lock Washer (D) and Flat Washer (E) and tighten with Allen Key (F).

STEP 3