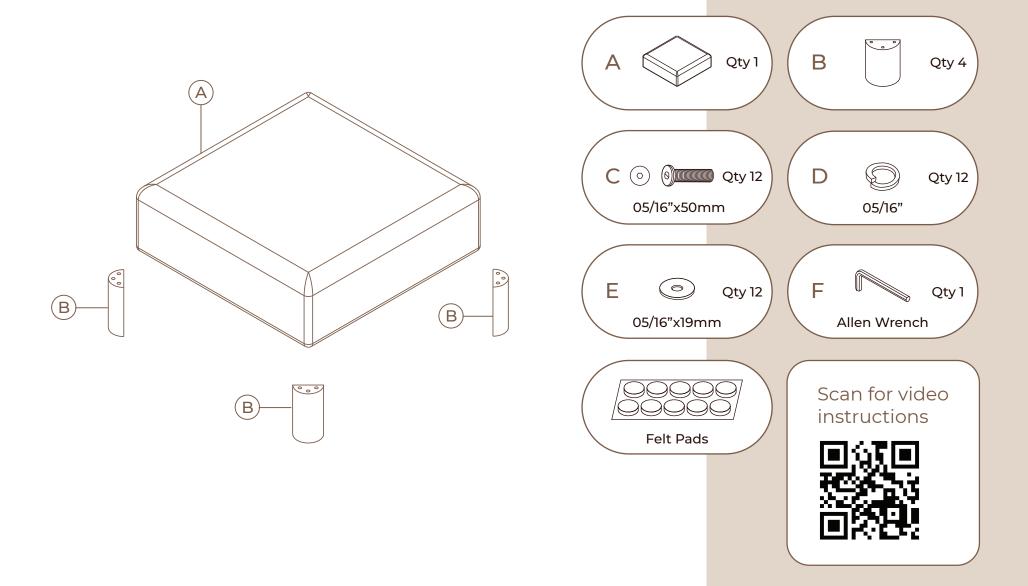

### STEP 1

Use the zipper to open the bottom, inside contains the leg box and hardware.

### STEP 2

Attach 4 Legs (B) to Seat Frame (A) by using Allen Bolt (C), Lock Washer (D) and Flat Washer (E) and tighten with Allen Key (F).

STEP 3