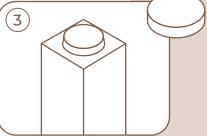

### STEP 2

Attach 4 Legs (B) to Seat Frame (A) by using Allen Bolt (C), Lock Washer (D) and Flat Washer (E) and tighten with Allen Key (F).

STEP 3