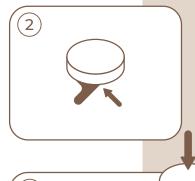

### STEP 2

Attach 4 Legs (B) to Seat Frame (A) by using Allen Bolt (C), Lock Washer (D) and Flat Washer (E) and tighten with Allen Key (F).

STEP 3