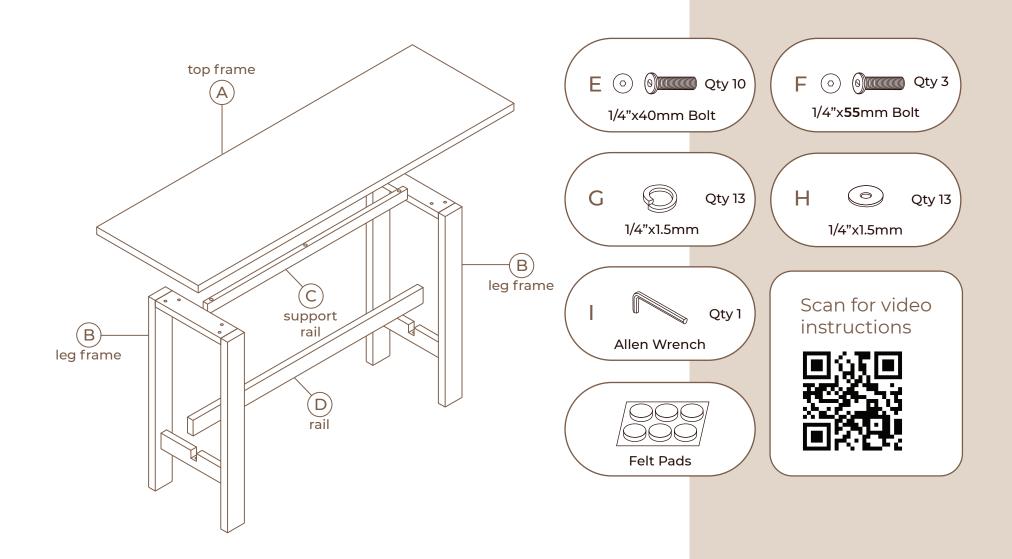

### STEP 1

Insert rail D into the leg frame B with bolts E, lock washers G and flat washers H using allen wrench I. Do not fully tighten yet.

### STEP 2

Insert rail support C into the top frame A with bolts F, lock washers G and flat washers H using allen wrench I. Fully tighten all bolts F.
Insert leg frame B into the top frame A with bolts E, lock washers G and flat washers H using allen wrench I. Do not fully tighten yet.

### STEP 3

Turn Table over on flat surface, align all 4 legs and tighten the bolts.

### STEP 4: Felt Pad Application (optional)

- 1. Wipe any dust from the surface for best adhesion
- 2. Gently peel the felt pad from the paper
- 3. Firmly apply a felt pad to each of the feet