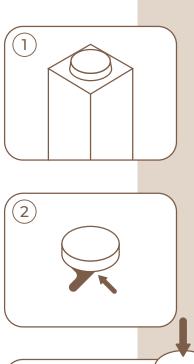

### STEP 4: Felt Pad Application (optional)

- 1. Wipe any dust from the surface for best adhesion
- 2. Gently peel the felt pad from the paper
- 3. Firmly apply a felt pad to each of the feet