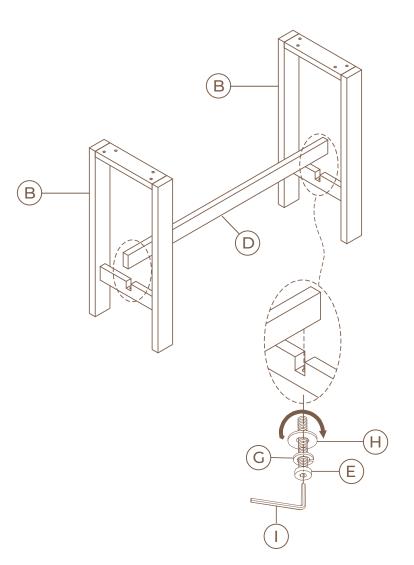

### STEP 1

Insert rail D into the leg frame B with bolts E, lock washers G and flat washers H using allen wrench I. Do not fully tighten yet.