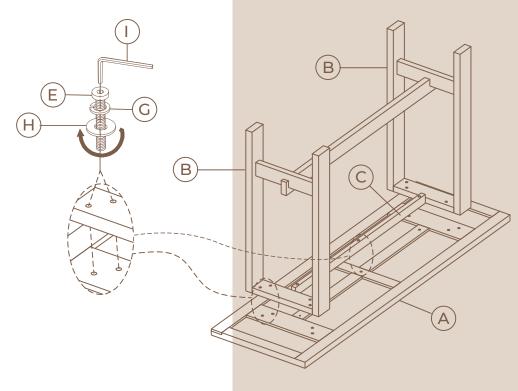

### STEP 1

Insert rail D into the leg frame B with bolts E, lock washers G and flat washers H using allen wrench I. Do not fully tighten yet.

### STEP 2

Insert rail support C into the top frame A with bolts F, lock washers G and flat washers H using allen wrench I. Fully tighten all bolts F.
Insert leg frame B into the top frame A with bolts E, lock washers G and flat washers H using allen wrench I. Do not fully tighten yet.