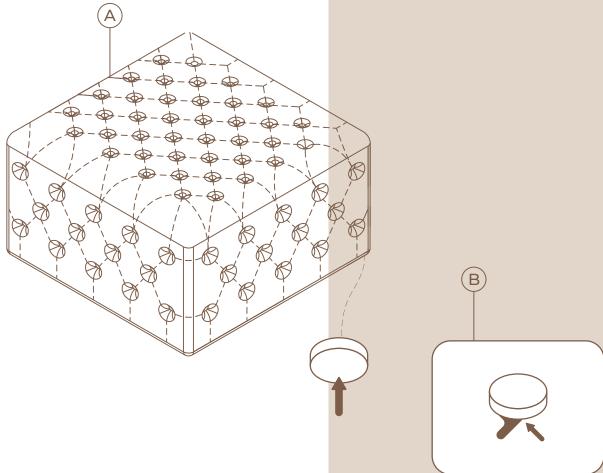

## ASSEMBLY INSTRUCTIONS

The use of power tools to assemble this product could lead to damage, making it unsafe

Please assemble on a clean, level surface to avoid damage and ensure proper assembly

STEP 1: Felt Pad Application (optional)

- 1. Wipe any dust from the surface for best adhesion
- 2. Gently peel the felt pad from the paper
- 3. Firmly apply felt pad to the bottom