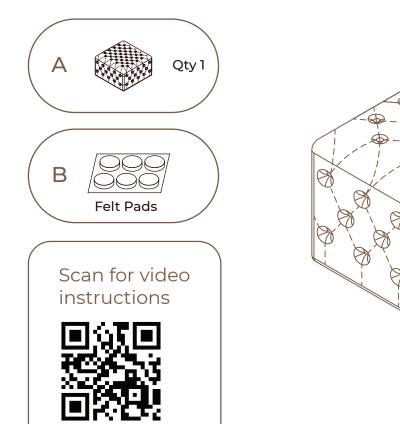

## ASSEMBLY INSTRUCTIONS

The use of power tools to assemble this product could lead to damage, making it unsafe

Please assemble on a clean, level surface to avoid damage and ensure proper assembly

STEP 1: Felt Pad Application (optional)

- 1. Wipe any dust from the surface for best adhesion
- 2. Gently peel the felt pad from the paper
- 3. Firmly apply felt pad to the bottom