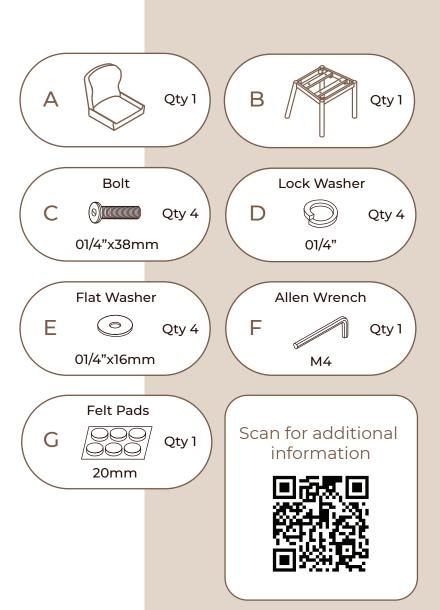

# **Tools Required**

Allen Wrench (included)

### STEP 1

Attach the leg frame (B) to seat frame (A) with bolts (C), lock washers (D), flat washers (E) using allen wrench (F).

## STEP 2: Felt Pad Application (optional)

- 1. Wipe any dust from the surface for best adhesion
- 2. Gently peel the felt pad from the paper
- 3. Firmly apply a felt pad to each of the feet.