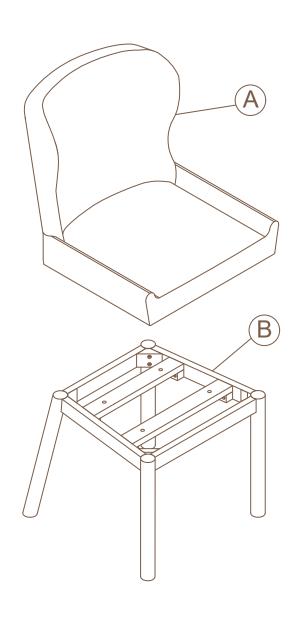

### STEP 1

Attach the leg frame (B) to seat frame (A) with bolts (C), lock washers (D), flat washers (E) using allen wrench (F).