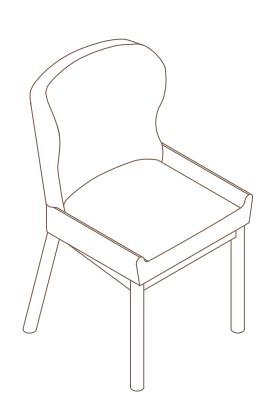

### STEP 1

Attach the leg frame (B) to seat frame (A) with bolts (C), lock washers (D), flat washers (E) using allen wrench (F).