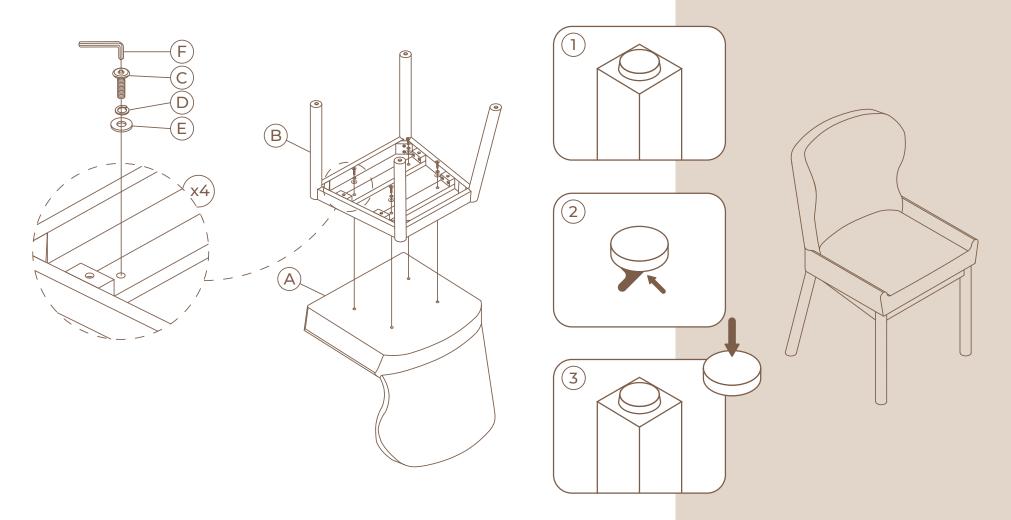

### STEP 1

Attach the leg frame (B) to seat frame (A) with bolts (C), lock washers (D), flat washers (E) using allen wrench (F).

## STEP 2: Felt Pad Application (optional)

- 1. Wipe any dust from the surface for best adhesion
- 2. Gently peel the felt pad from the paper
- 3. Firmly apply a felt pad to each of the feet.