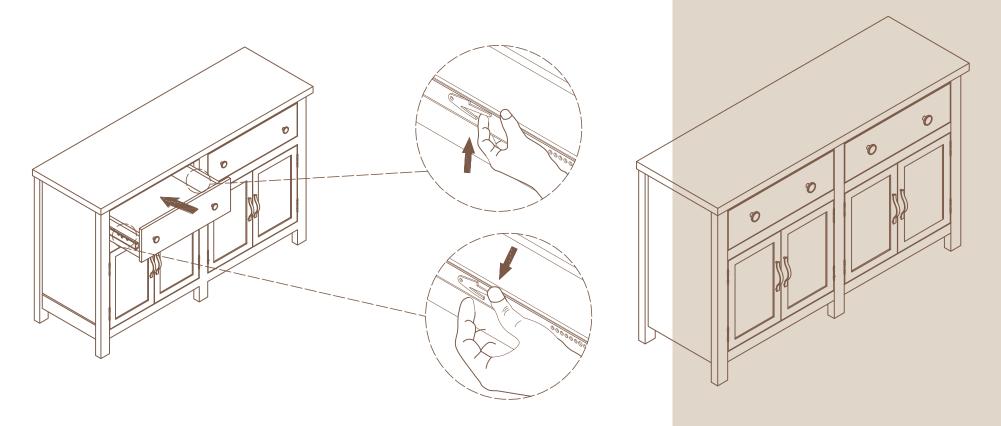

Insert the Drawer Bottom Panel M to Drawer Back Panel K, Drawer side Panels L, Drawer Front Panel O using Cam Bolts T, Cam Lock U, and Screwdriver.

Insert the Drawers to Cabinet