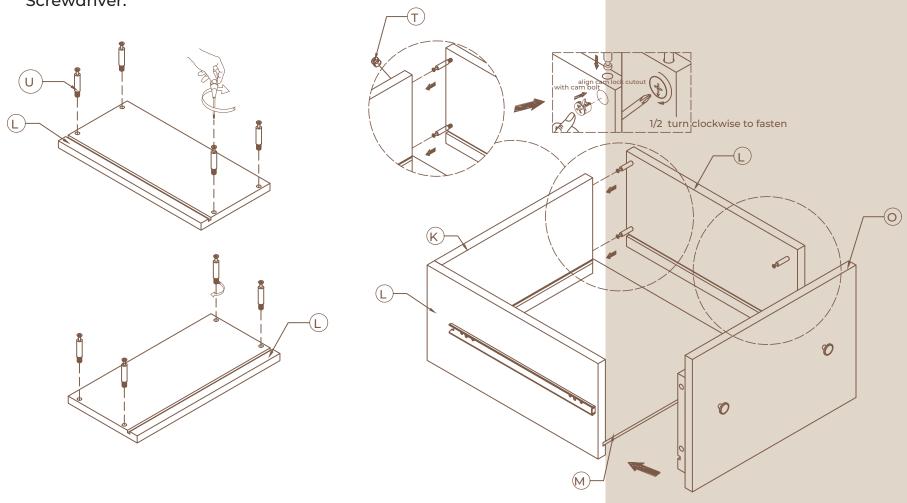

Insert the Drawer Bottom Panel M to Drawer Back Panel K, Drawer side Panels L, Drawer Front Panel O using Cam Bolts T, Cam Lock U, and Screwdriver.

Insert the Drawers to Cabinet