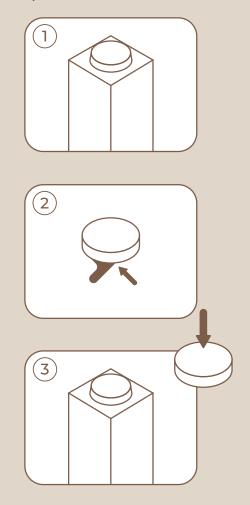

# STEP 9: Felt Pad Application (optional)

- 1. Wipe any dust from the surface for best adhesion
- 2. Gently peel the felt pad from the paper
- 3. Firmly apply a felt pad to each of the feet