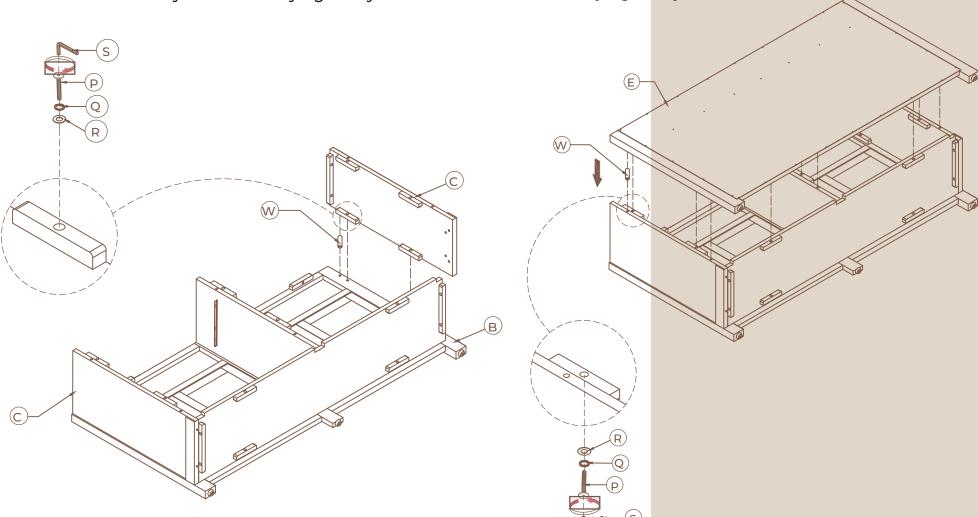

### STEP 4

Insert the Back Frame E to Side Panels C, Bottom Panel F, and Divider panel H using Wood Dowels W, Bolts P, Lock Washers Q, Flat Washers R, and Allen Key S. Do not fully tighten ye.t

Insert the Top Panel A to Front Frame B, Back Frame E, Divider Panel H, and Side Panels C using Bolts P, Lock Washers Q, Flat Washers R, and Allen Key S. Fully tighten all Bolts P from Steps 1, 2, 3, 4 and 5.