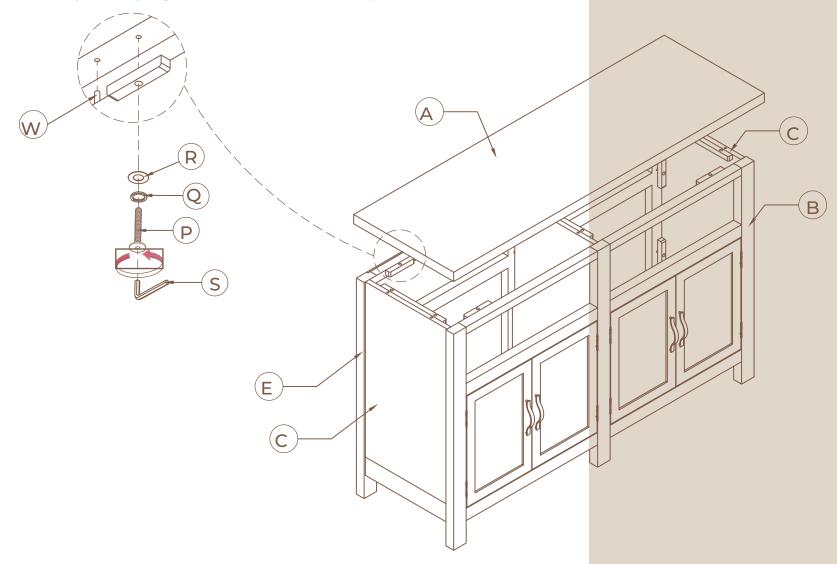

### STEP 4

Insert the Back Frame E to Side Panels C, Bottom Panel F, and Divider panel H using Wood Dowels W, Bolts P, Lock Washers Q, Flat Washers R, and Allen Key S. Do not fully tighten ye.t

Insert the Top Panel A to Front Frame B, Back Frame E, Divider Panel H, and Side Panels C using Bolts P, Lock Washers Q, Flat Washers R, and Allen Key S. Fully tighten all Bolts P from Steps 1, 2, 3, 4 and 5.