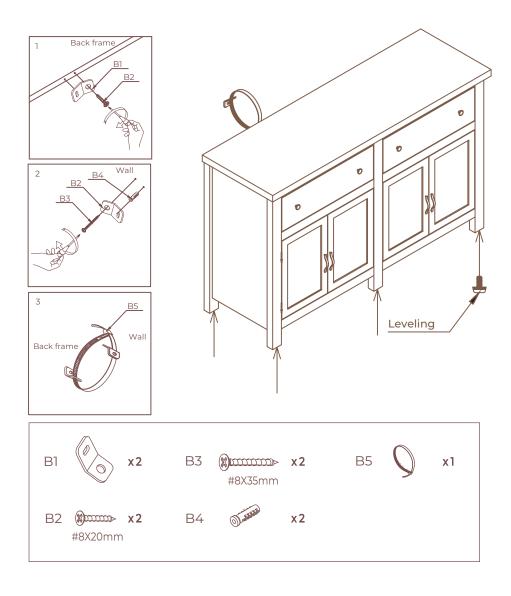

### STEP 4

Insert the Back Frame E to Side Panels C, Bottom Panel F, and Divider panel H using Wood Dowels W, Bolts P, Lock Washers Q, Flat Washers R, and Allen Key S. Do not fully tighten ye.t

Insert the Top Panel A to Front Frame B, Back Frame E, Divider Panel H, and Side Panels C using Bolts P, Lock Washers Q, Flat Washers R, and Allen Key S. Fully tighten all Bolts P from Steps 1, 2, 3, 4 and 5.

# STEP 8

Place the Cabinet on a flat, lever surface. Assembly complete.