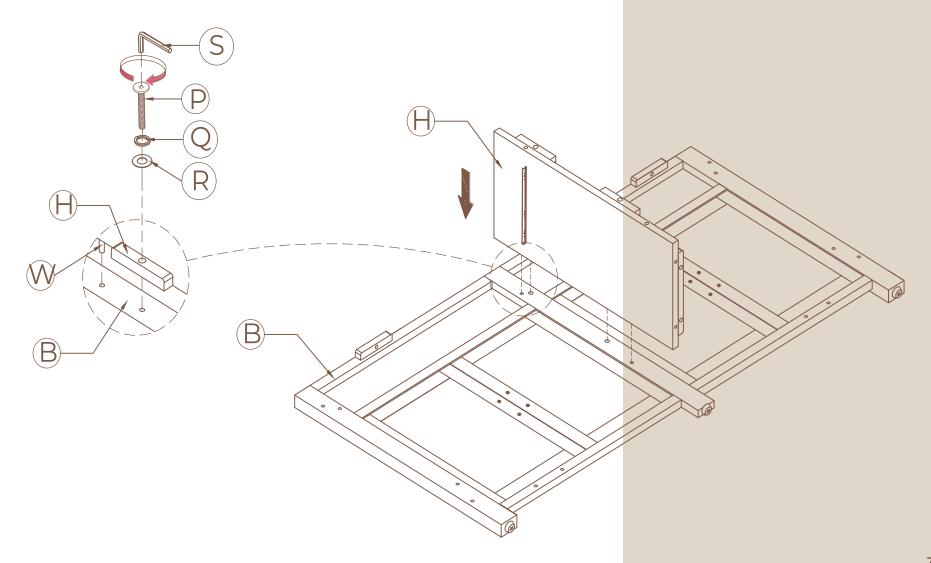

Insert the Divider Panel H to Front Frame B using Wood Dowels W, Bolts P, Lock Washers Q Flat Washers R, and Allen Key S. Do not fully tighten yet.

Insert the Bottom Panel F to Front Frame B, and Divider Panel H using Wood Dowels W, Bolts P, Lock Washers Q, Flat Washers R, and Allen Key S. Do not fully tighten.