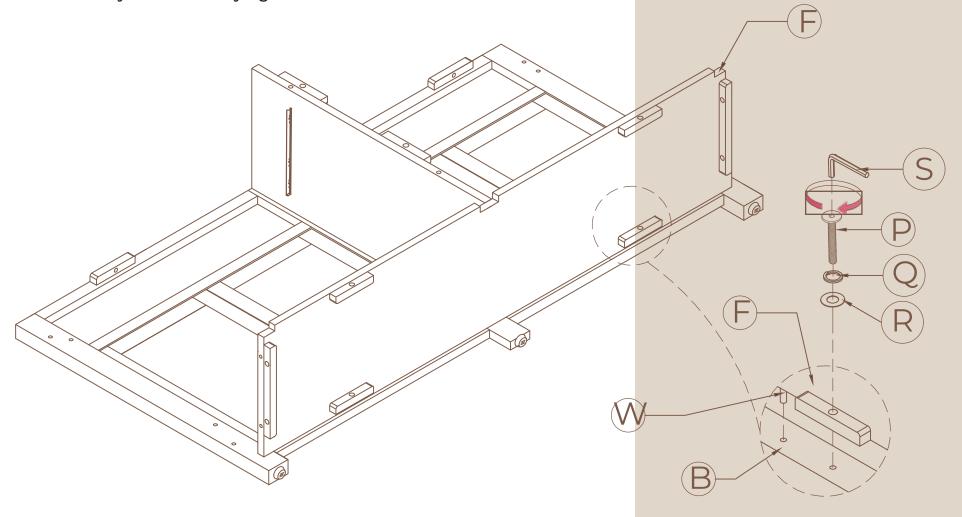

Insert the Side Panels C to Front frame B, and Bottom Panel F using Wood Dowels W, Bolts P, Lock Washers Q, Flat Washers R, and Allen Key S. Do not fully tighten yet.