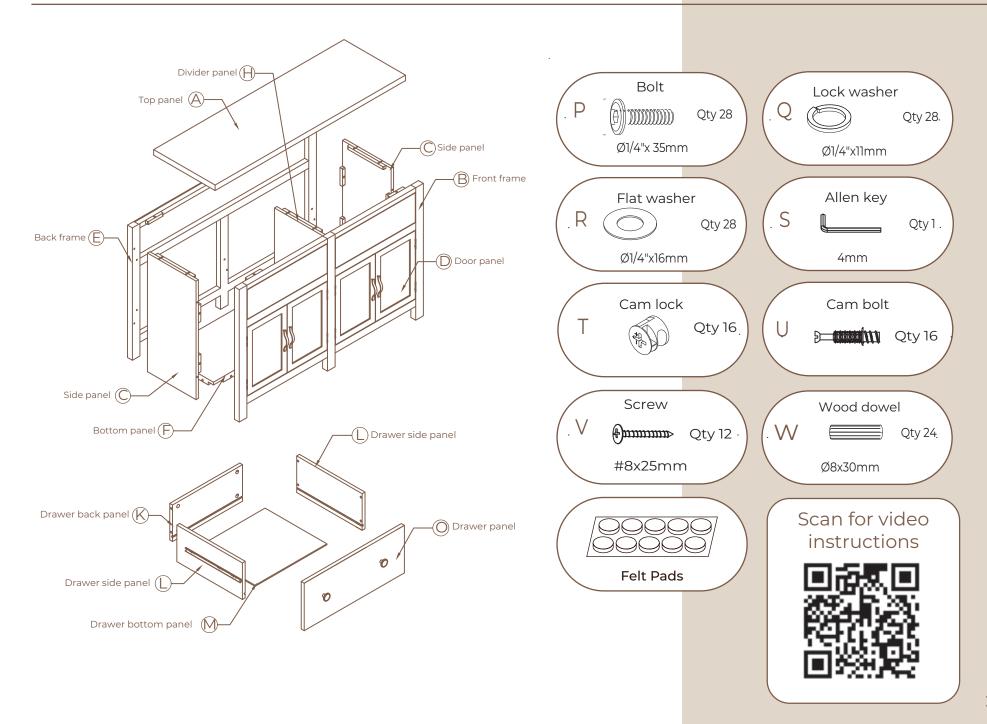

Insert the Divider Panel H to Front Frame B using Wood Dowels W, Bolts P, Lock Washers Q Flat Washers R, and Allen Key S. Do not fully tighten yet.

Insert the Bottom Panel F to Front Frame B, and Divider Panel H using Wood Dowels W, Bolts P, Lock Washers Q, Flat Washers R, and Allen Key S. Do not fully tighten.

Insert the Side Panels C to Front frame B, and Bottom Panel F using Wood Dowels W, Bolts P, Lock Washers Q, Flat Washers R, and Allen Key S. Do not fully tighten yet.

### STEP 4

Insert the Back Frame E to Side Panels C, Bottom Panel F, and Divider panel H using Wood Dowels W, Bolts P, Lock Washers Q, Flat Washers R, and Allen Key S. Do not fully tighten ye.t

Insert the Top Panel A to Front Frame B, Back Frame E, Divider Panel H, and Side Panels C using Bolts P, Lock Washers Q, Flat Washers R, and Allen Key S. Fully tighten all Bolts P from Steps 1, 2, 3, 4 and 5.

Insert the Drawer Bottom Panel M to Drawer Back Panel K, Drawer side Panels L, Drawer Front Panel O using Cam Bolts T, Cam Lock U, and Screwdriver.

Insert the Drawers to Cabinet