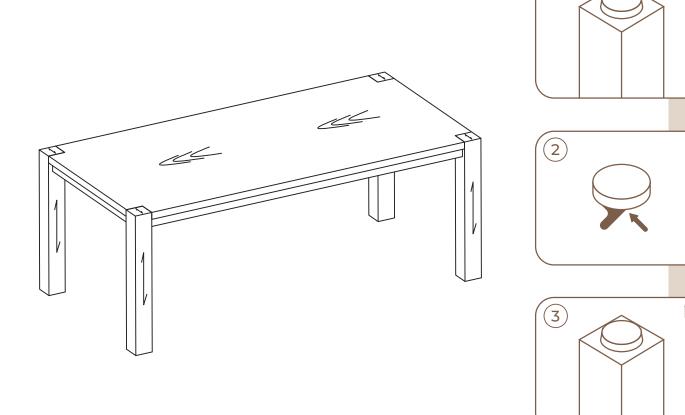

#### STEP 3

Turn the table over on a flat, level surface. Fully tighten all Bolts C Assembly complete

#### STEP 4: Felt Pad Application (optional)

- 1. Wipe any dust from the surface for best adhesion
- 2. Gently peel the felt pad from the paper
- 3. Firmly apply a felt pad to each of the feet