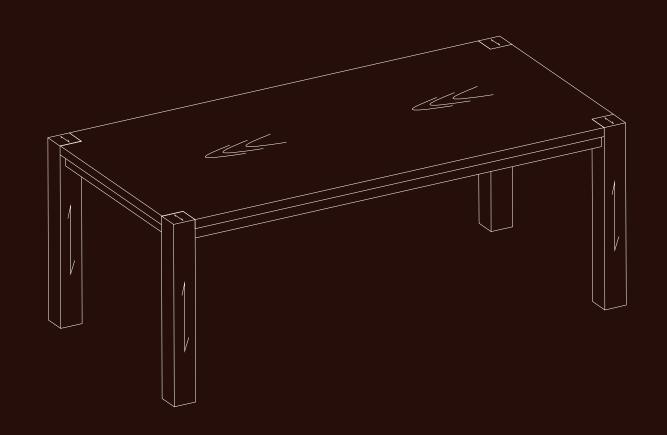

#### STEP 3

Turn the table over on a flat, level surface. Fully tighten all Bolts C Assembly complete