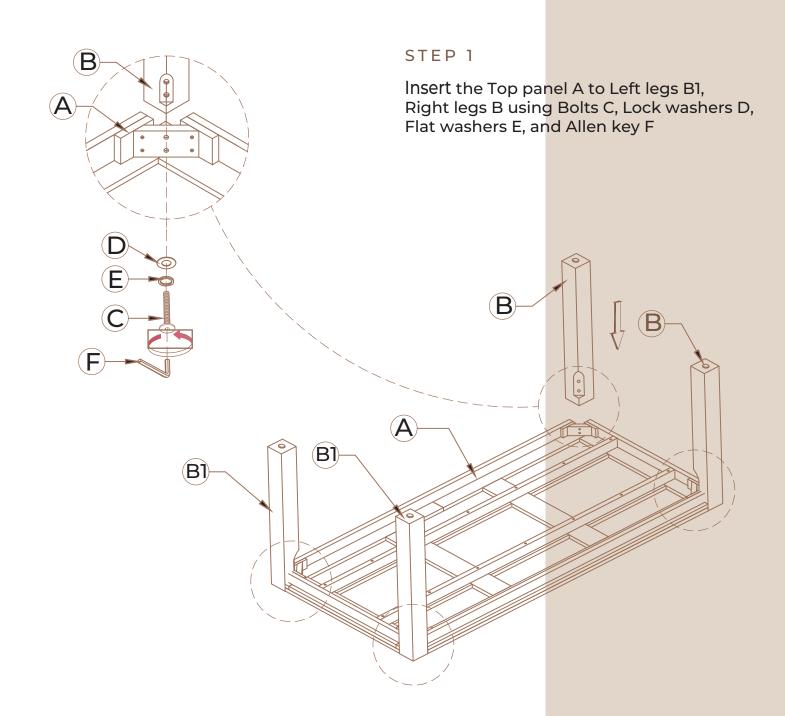

# **ABOUT US**

The use of power tools to assemble this product could lead to damage, making it unsafe

Please assemble on a clean, level surface to avoid damage and ensure proper assembly

### Tools Required

Allen Wrench (included)