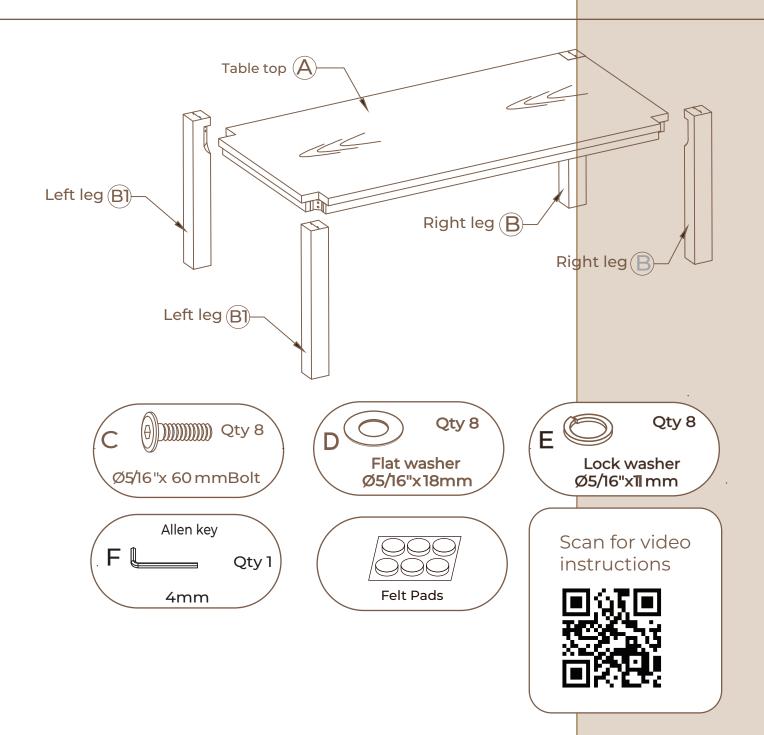

# **ABOUT US**

The use of power tools to assemble this product could lead to damage, making it unsafe

Please assemble on a clean, level surface to avoid damage and ensure proper assembly

### Tools Required

Allen Wrench (included)