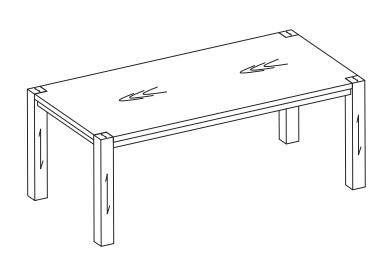

#### STEP 3

Turn the table over on a flat, level surface. Fully tighten all Bolts C Assembly complete