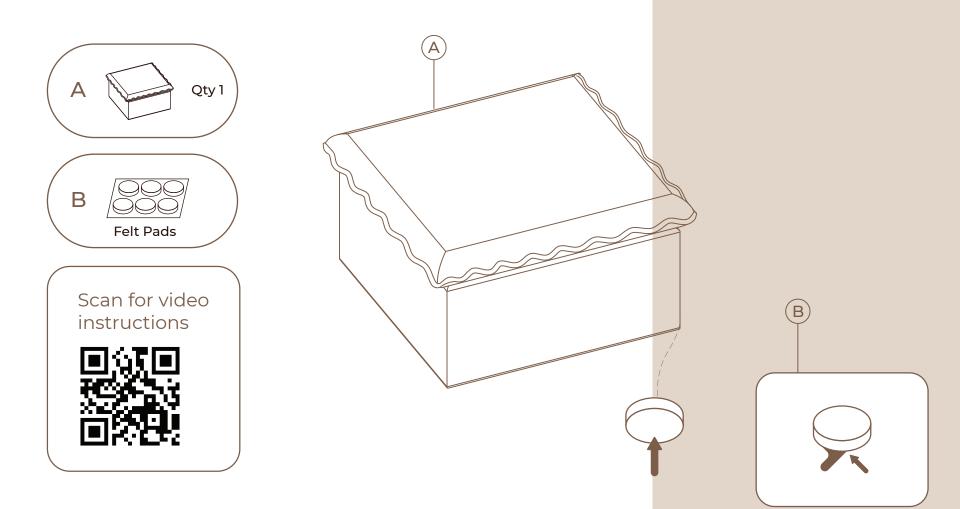

## ASSEMBLY INSTRUCTIONS

The use of power tools to assemble this product could lead to damage, making it unsafe

Please assemble on a clean, level surface to avoid damage and ensure proper assembly

STEP 1: Felt Pad Application (optional)

- 1. Wipe any dust from the surface for best adhesion
- 2. Gently peel the felt pad from the paper
- 3. Firmly apply felt pad to the bottom