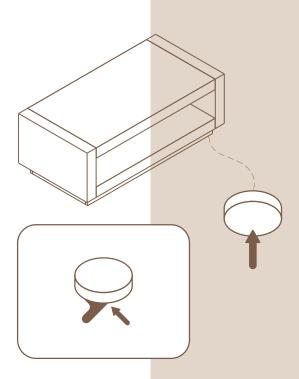

# STEP 4: Felt Pad Application (optional)

- 1. Wipe any dust from the surface for best adhesion
- 2. Gently peel the felt pad from the paper
- 3. Firmly apply felt pad to the bottom