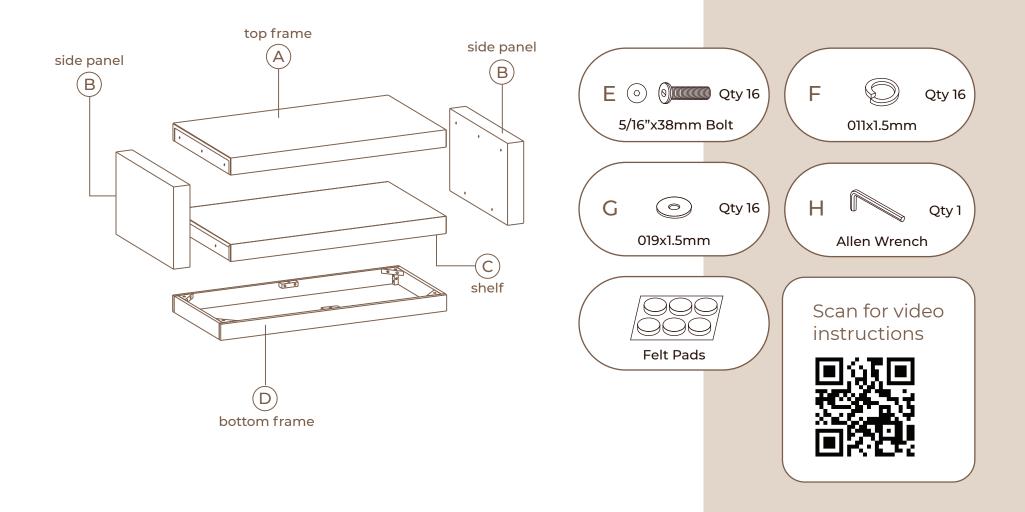

# STEP 1

Insert 2 side panel B to top A with bolts E, lock washers F and flat washers G using allen wrench H. Do not fully tighten yet.

# STEP 2

Insert shelf C to side panel B with bolts E, lock washers F and flat washers G using allen wrench H. Fully tighten all bolts E.

## STEP 3

Insert botttom frame D to shelf C with bolts E, lock washers F and flat washers G using allen wrench H. Fully tighten all bolts E.

# STEP 4: Felt Pad Application (optional)

- 1. Wipe any dust from the surface for best adhesion
- 2. Gently peel the felt pad from the paper
- 3. Firmly apply felt pad to the bottom