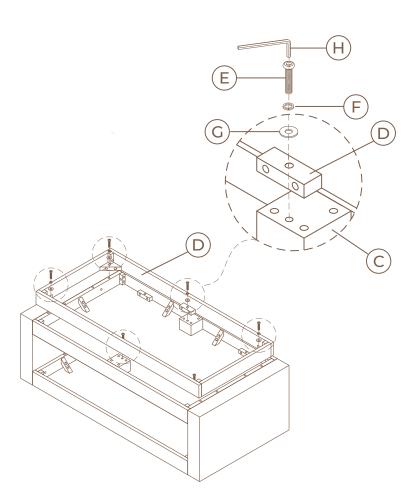

## STEP 3

Insert botttom frame D to shelf C with bolts E, lock washers F and flat washers G using allen wrench H. Fully tighten all bolts E.