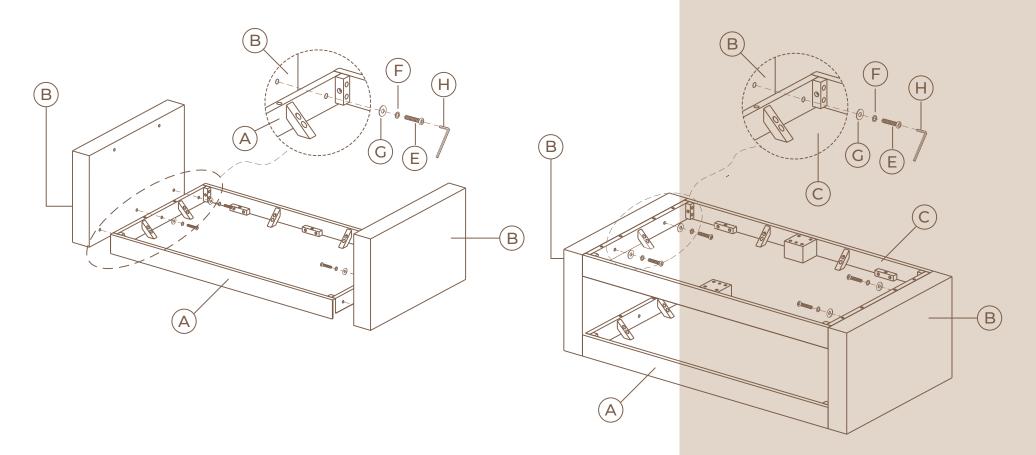

# STEP 1

Insert 2 side panel B to top A with bolts E, lock washers F and flat washers G using allen wrench H. Do not fully tighten yet.

# STEP 2

Insert shelf C to side panel B with bolts E, lock washers F and flat washers G using allen wrench H. Fully tighten all bolts E.