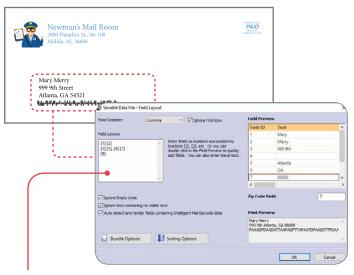

# iQueue Mail

### USPS® certified address verification, correction, sorting, and barcoding

iQueue 14 now gives you complete end-to-end control for preparing direct mail with iQueue Mail™. Upload your variable data to iQueue and have it fully verified, corrected, sorted, and barcoded to USPS® presort specifications and returned to you in seconds. iQueue Mail automatically marks bundles and trays for simple automation. No more dealing with massive PDFs for your large mailings, it's all done inside iQueue in seconds. iQueue Mail also automatically generates all the necessary tray labels and USPS® reports. It's really that easy!

#### **Full Speed Variable Data Printing**

Full Variable Data controls are fast and easy inside iQueue. iQueue's Variable Data Add-On eliminates the slowdowns associated with massive variable data mailings. iQueue places the variable data, interprets Intelligent Mail Barcodes and begins printing in seconds not minutes. Reprints are fast and simple.