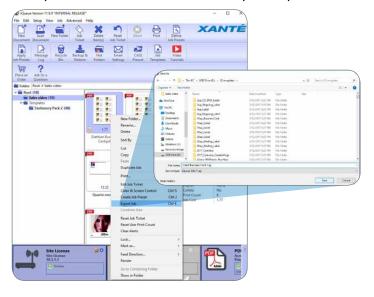

### Save Jobs as Templates for Advanced Automation

With a simple click iQueue automatically saves any job setup as a template for future use. No reason to repeat steps with iQueue.

### JDF Compliant!

iQueue 14 allows JDF Job Ticket messaging and Device Control language.