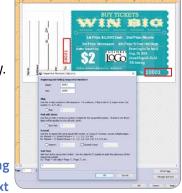

### Powerful Sequential Numbering

Forms, tickets, cards, or anything that requires numbering is easier than ever to print with iQueue 14. Serialize any job with incrementing or decrementing numbers automatically at the time of printing. Eliminate wasted time spent collating with iQueue 14's imposed stack order printing. Sequence barcodes with your numbering for more automation. Multipart forms automation inside iQueue is a breeze. Variable data, sequential

numbering, imposed stack order printing and barcodes all combined together inside iQueue gives you powerful tools for maximum profitability.

### Quickly and Easily Create:

Multipart Forms Numbering Skip Numbers Repeating Numbers
Zero Padding
And Add Text

iQueue can match any spot color that can be created with CMYK dead-on every time. Xante's patented RightON® color matching technology makes spot color matching simpler than ever. Our unique ability to print swatch pages on your media gives you amazing accuracy and iQueue easily saves colors for future use and consistency. With RightON® you can also edit any spot color with CMYK, HSV or RGB color controls.