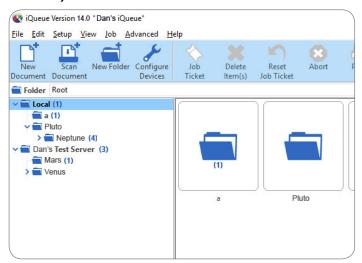

#### **NEW Job Sharing via Shared Folders**

iQueue 14 allows any user on the network to designate any or all job folders within their iQueue as shared folders. Once designated, jobs within that folder are immediately visible to other iQueue users on the same network. All iQueue users will be able to open, modify, and print these jobs as well as add or delete jobs in the shared folders.

### Fast, simple and powerful. iQueue For Everyone

The powerful iQueue workflow software includes a site license which means you have unlimited installs for all the users at your shop. Everyone can use all the powerful features of iQueue and you can easily share jobs between users.