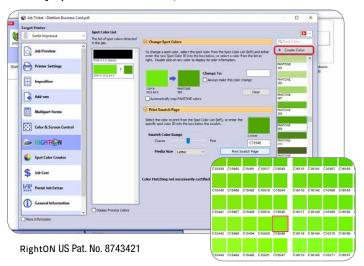

### Quickly and Easily Create:

Multipart Forms Numbering Skip Numbers Repeating Numbers
Zero Padding
And Add Text

iQueue can match any spot color that can be created with CMYK dead-on every time. Xante's patented RightON® color matching technology makes spot color matching simpler than ever. Our unique ability to print swatch pages on your media gives you amazing accuracy and iQueue easily saves colors for future use and consistency. With RightON® you can also edit any spot color with CMYK, HSV or RGB color controls.

### PANTONE® Color Library

Now the iQueue spot color database includes the PANTONE® Color Library. This provides Digital Color access to PMS color builds when using Right-On.