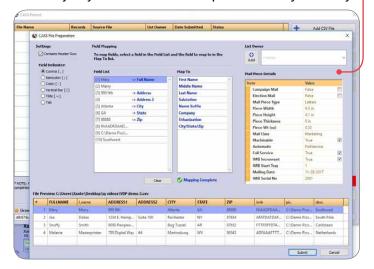

### USPS® certified address verification, correction, sorting, and barcoding

iQueue 14 now gives you complete end-to-end control for preparing direct mail with iQueue Mail™. Upload your variable data to iQueue and have it fully verified, corrected, sorted, and barcoded to USPS® presort specifications and returned to you in seconds. iQueue Mail automatically marks bundles and trays for simple automation. No more dealing with massive PDFs for your large mailings, it's all done inside iQueue in seconds. iQueue Mail also automatically generates all the necessary tray labels and USPS® reports. It's really that easy!

### 160+ million records of individual, family and business moves at your disposal!

iQueue now includes NCOAlink<sup>TM</sup> to check your mailing list for any move updates and to ensure your mailing is completely verified to USPS® standards. iQueue automatically searches the national database for individuals and businesses who have filed a change-of-address form with the USPS® and corrects your list for you. iQueue with NCOAlink<sup>TM</sup> along with CASS<sup>TM</sup> and Presort keeps your mail sailing through to its destination worry-free.