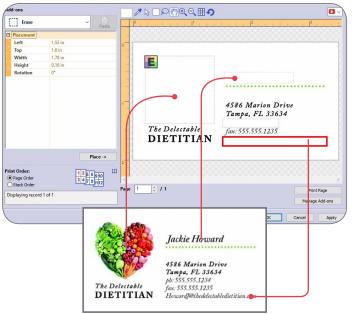

# iQueue Mail

### USPS® certified address verification, correction, sorting, and barcoding

iQueue 14 now gives you complete end-to-end control for preparing direct mail with iQueue Mail™. Upload your variable data to iQueue and have it fully verified, corrected, sorted, and barcoded to USPS® presort specifications and returned to you in seconds. iQueue Mail automatically marks bundles and trays for simple automation. No more dealing with massive PDFs for your large mailings, it's all done inside iQueue in seconds. iQueue Mail also automatically generates all the necessary tray labels and USPS® reports. It's really that easy!