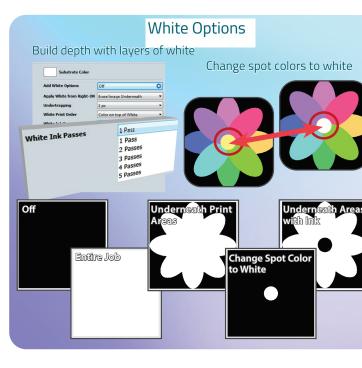

#### iQueue features include:

- Fully Independent CMYK Controls
- PANTONE<sup>®</sup> Color Library
- Right-ON<sup>®</sup> Spot Color Matching
- Full Imposition and Tiling
- QR Code Generator
- PDF-Out AND SO MUCH MORE!