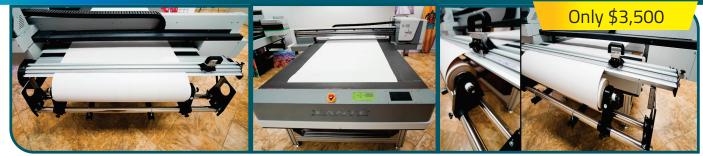

### **Optional Roll-fed Attachment and Cutter**

The 48-in. roll-fed attachment and multi-use cutter for X-55 and X-98 UV flatbed printers adds greater capability and flexibility to your UV flatbed.

Take advantage of the flatbed design to cut a variety of media, including vinyl, acrylic, paper, and more.