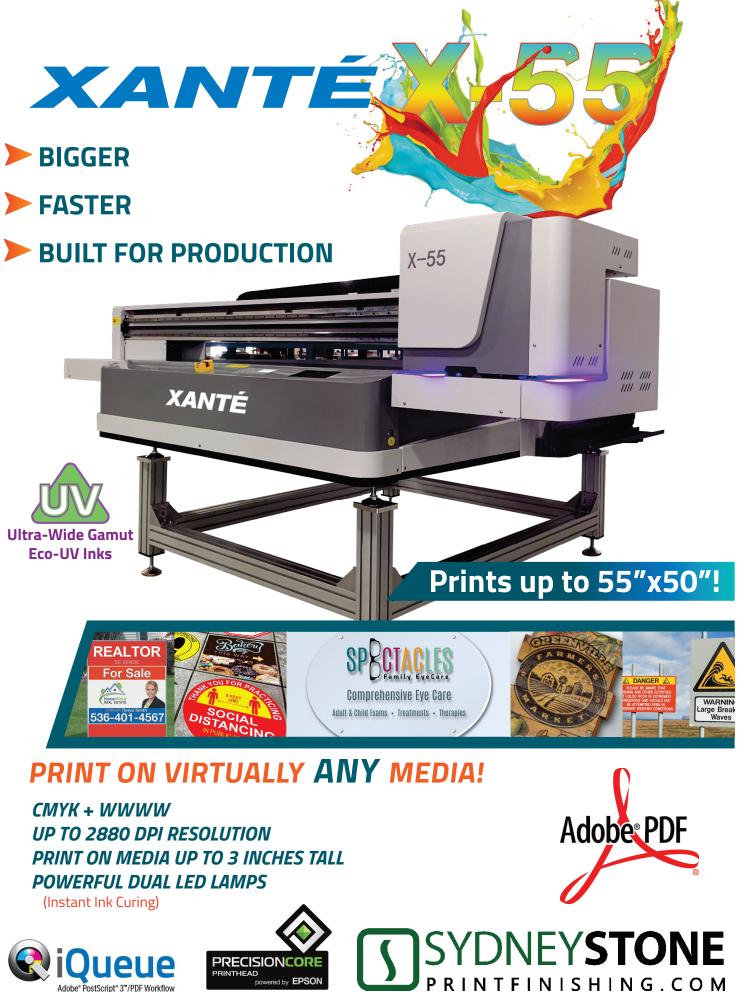

| PRINTING CAPABILITIES                       | SPECIFICATIONS                                                                                                                                                                                         |
|---------------------------------------------|--------------------------------------------------------------------------------------------------------------------------------------------------------------------------------------------------------|
| Imaging area:                               | 55" x 50" (139.7cm x 127cm)                                                                                                                                                                            |
| Max. media size:                            | 55" x 50" (139.7cm x 127cm)                                                                                                                                                                            |
| Min. media size:                            | .5" x.5"                                                                                                                                                                                               |
| Max. print height:                          | 3″ (7.62cm)                                                                                                                                                                                            |
| Print colors:                               | CMYK + WWWW                                                                                                                                                                                            |
| Resolution:                                 | 720/1080/1440/2160/2880 DPL Resolutions                                                                                                                                                                |
| UV lamp:                                    | Dual LED, low heat curing lamps                                                                                                                                                                        |
|                                             | ,                                                                                                                                                                                                      |
| Ink type:                                   | UV, 500 mL bottles per color<br>The maximum shelf life is 1 (one) year from Date of Manufacture (DoM). Once opene<br>the shelf life is 2 (two) months or 1 (one) year from DoM, whichever comes first. |
| Media types:                                | PVC plastic, styrene, wood, aluminum, metal, acrylics, coroplast, ceramics, fabric,<br>leather composites, paperboard, foamboard, glass, carpet, tile and more                                         |
| PRINTER CONNECTIVITY                        | 1-Gigabit Ethernet                                                                                                                                                                                     |
| PREPRESS SOFTWARE<br>Xanté iQueue Workflow: | Adobe® PostScript® 3™/PDF Workflow, Independent CMYK Density Control,<br>Spot Color Matching,<br>Imposition, Digital File Editing, Variable Printing, and much more                                    |
| WEIGHTS, DIMENSIONS                         |                                                                                                                                                                                                        |
| Dimensions:                                 | 95"L x 95"W x 50"H (242 x 242 x 127cm)                                                                                                                                                                 |
| Net/Gross weight:                           | 726lbs (330kg)                                                                                                                                                                                         |
| Power supply:                               | 110v or 220v 50-60hz                                                                                                                                                                                   |
| WORKING CONDITION                           |                                                                                                                                                                                                        |
| Operating temperature:                      | 22-26°C (68°F - 78°F)                                                                                                                                                                                  |
| Relative humidity:                          | 50-80RH                                                                                                                                                                                                |

# **BEST. EVER.**

The Most Versatile ECO-UV Printer

*The X-55 is designed for high-volume* production. Whether it's long-life outdoor signage or indoor photo-realistic UV prints, the X-55 can do it all. The 55"x50" full bleed bed is large enough to handle big jobs and small enough for your shop.

### Signage • Manufacturing • Specialty Items • Industrial