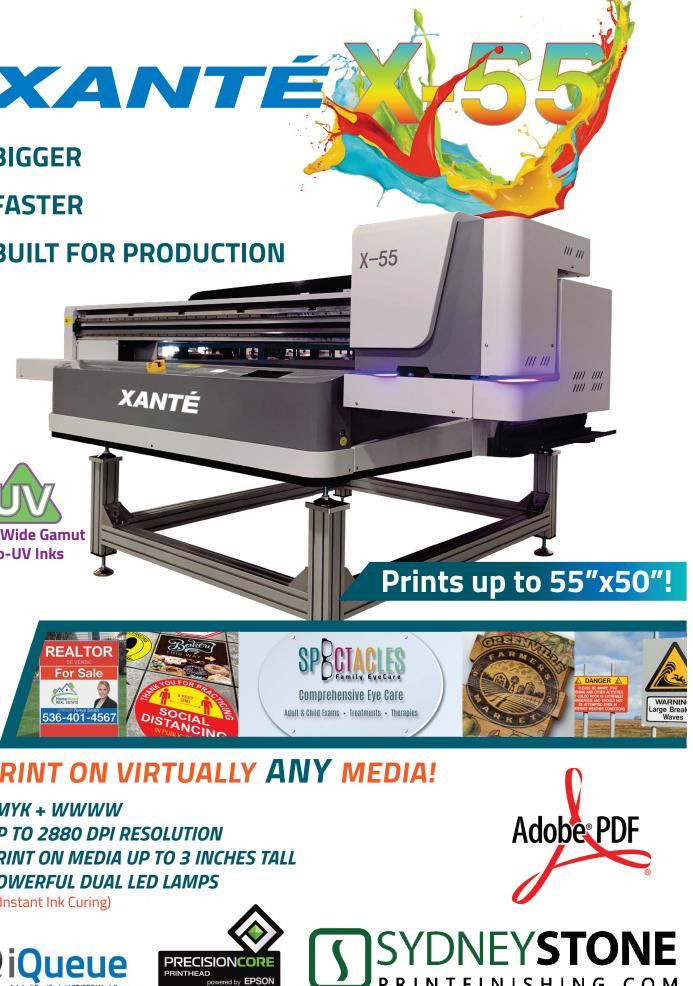

# **BEST. EVER.**

The Most Versatile ECO-UV Printer

*The X-55 is designed for high-volume* production. Whether it's long-life outdoor signage or indoor photo-realistic UV prints, the X-55 can do it all. The 55"x50" full bleed bed is large enough to handle big jobs and small enough for your shop.

### Signage • Manufacturing • Specialty Items • Industrial

Increase your ROI, become more efficient and serve creative new market trends.

SYDNFY STONF FAST

6338 Viscount Rd | Mississauga, ON | L4V 1H3 CANADA T| 905 673 9641 | F 905 673 9758 | TF 800 668 6055 sales@printfinishing.com