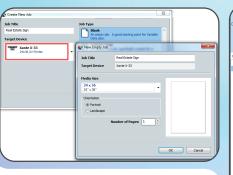

### Create a new job or simply drag and drop your file into the queue.

#### iQueue features include:

- Fully Independent CMYK Controls
- PANTONE<sup>®</sup> Color Library
- Right-ON<sup>®</sup> Spot Color Matching
- Full Imposition and Tiling
- QR Code Generator
- PDF-Out AND SO MUCH MORE!