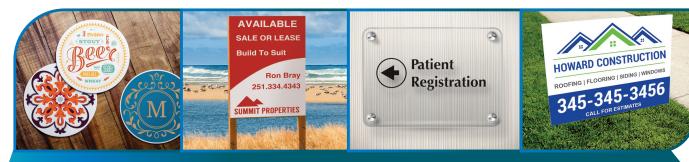

be Systems, Inc. All rights reserved.

# **BEST. EVER.**

The Most Versatile ECO-UV Printer

*The X-55 is designed for high-volume* production. Whether it's long-life outdoor signage or indoor photo-realistic UV prints, the X-55 can do it all. The 55"x50" full bleed bed is large enough to handle big jobs and small enough for your shop.

|    |       | X-55 |
|----|-------|------|
|    |       |      |
| .1 |       |      |
|    | XANTÉ |      |
|    |       |      |

Large flatbed printers print at high speeds, but are limited by substrate thickness. Small format printers print specialty items at slower speeds and are limited by substrate length and width.

The Xanté family of X-UV Printers do BOTH. It's the best of both worlds.

### Signage • Manufacturing • Specialty Items • Industrial



### **Optional Roll-fed Attachment and Cutter**



The 48-in. roll-fed attachment and multi-use cutter for X-55 and X-98 UV flatbed printers adds greater capability and flexibility to your UV flatbed.

Take advantage of the flatbed design to cut a variety of media, including vinyl, acrylic, paper, and more.

Increase your ROI, become more efficient and serve creative new market trends.



SYDNFY STONF FAST

6338 Viscount Rd | Mississauga, ON | L4V 1H3 CANADA T| 905 673 9641 | F 905 673 9758 | TF 800 668 6055 sales@printfinishing.com

#### SYDNEY STONE WEST

1656 SE MARINE DR | VANCOUVER, BC | V5P 2R6 CANADA T| 604 875 6700 | F 604 875 6722 | TF 866 811 6828 sales@printfinishing.com



## Simply Brilliant Color Workflow

### Create a new job or simply drag and drop your file into the queu