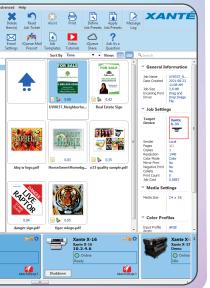

### Welcome to iQueue Prepress Software

Xante builds on its innovative workflow software with powerful team-based productivity in iQueue 14. True server-client operation enhances your workflow to optimize the talents and time of everyone involved in production. Take advantage of your entire team of IT

specialists, designers, and printer operators to simplify prepress tasks such as job sharing and job cost estimating, file editing tools, patented Right-ON® Spot Color Matching and much more. Create attention-grabbing displays with VividHD-UV ink. And, with instant curing, your customers will appreciate the fast, durable results.