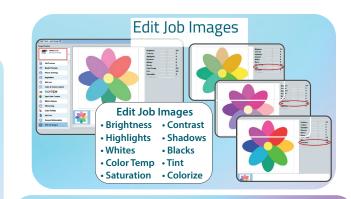

Imposition allows you to optimize your page layout by placing images in the maximum number of columns and rows while also supporting margins and gutters