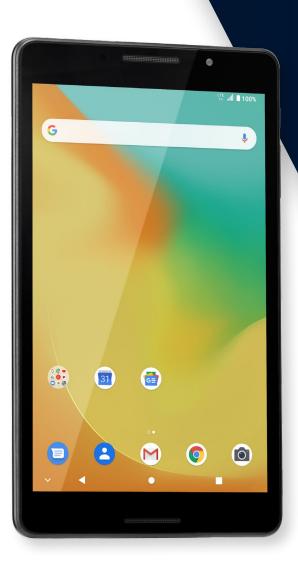

ZTE GRAND View 4

The Grand X View 4 tablet is the perfect companion for work, school, play and more. The 8" HD display allows for easy reading, browsing, and interacting with your favorite content. This companion delivers mobility at its best with a 4630mAh battery and 32GB of internal memory, expandable up to 2TB via a microSD card. You can count on the Grand X View 4 to perform on command with Android 10 and a Qualcomm® 1.3GHz quad-core processor.

## **KEY SELLING POINTS**

| Battery & Memory             | 2GB RAM + 32GB Storage plus expandable                                                                                        |
|------------------------------|-------------------------------------------------------------------------------------------------------------------------------|
|                              | via microSD card up to 2TB                                                                                                    |
|                              | 4630mAh Battery up to 9hrs of HD video playback                                                                               |
| Performance                  | Qualcomm® 215 Mobile Platform 1.3GHz Quad Core<br>CPU and high-speed 4G LT                                                    |
| Large HD Display             | 1280x800 high definition touchscreen for sharp,<br>vibrant images,text and HD videos<br>Night Light mode blue-light filtering |
| Front-facing Stereo Speakers | For an immersive experience not typically available in portable devices                                                       |

### WHAT TO LOVE

Large 8" HD+ display Front-firing Stereo speakers Up to 9hrs of HD video playback Front + Rear camera with HD video recording