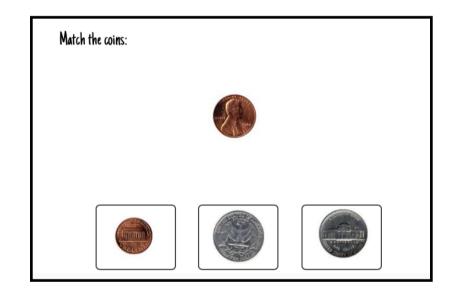

## Time to Hour (clock to time)



# Time to Half Hour (clock to time)



# Time to Quarter Hour (clock to time)



## Mixed (clock to time)



## Time to Hour (time to clock)



# Time to Half Hour (time to clock)



# Time to Quarter Hour (time to clock)



## Mixed (time to clock)



Finish the Pattern (easy)



# Finish the Pattern (hard)



### Numeral to Word



### **Word to Numeral**



## Number to Quantity



## **Quantity to Number**



### More and Less



#### **Addition I-5**



## **Visual Addition I-5**



### **Subtraction I-5**



### **Visual Subtraction I-5**



#### **Addition I-I0**



#### Visual Addition I-10



### Subtraction I-IO



### Visual Subtraction I-10



### Coin Name to Coin



### Coin to Value



### Value to Coin



Front and Back of Coins



### Bill to Value



Value to Bill