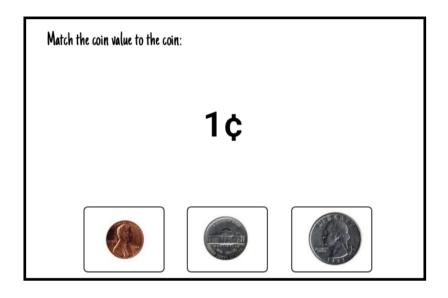

## Time to Hour (clock to time)



# Time to Half Hour (clock to time)



# Time to Quarter Hour (clock to time)



## Mixed (clock to time)



## Time to Hour (time to clock)



# Time to Half Hour (time to clock)



# Time to Quarter Hour (time to clock)



## Mixed (time to clock)



Finish the Pattern (easy)



# Finish the Pattern (hard)



### Numeral to Word



### **Word to Numeral**



## Number to Quantity



## **Quantity to Number**



### More and Less



#### **Addition I-5**



## **Visual Addition I-5**



### **Subtraction I-5**



### **Visual Subtraction I-5**



#### **Addition I-I0**



#### Visual Addition I-10



### Subtraction I-IO



### Visual Subtraction I-10



### Coin Name to Coin



### Coin to Value



### Value to Coin



Front and Back of Coins



### Bill to Value



Value to Bill