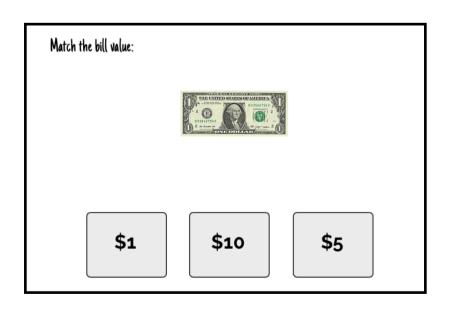

our (clock to time)



# Time to Half Hour (clock to time)



# Time to Quarter Hour (clock to time)



## Mixed (clock to time)



## Time to Hour (time to clock)



# Time to Half Hour (time to clock)



# Time to Quarter Hour (time to clock)



## Mixed (time to clock)



Finish the Pattern (easy)



# Finish the Pattern (hard)



### Numeral to Word



### **Word to Numeral**



## Number to Quantity



## **Quantity to Number**



### More and Less



#### **Addition I-5**



## **Visual Addition I-5**



### **Subtraction I-5**



### **Visual Subtraction I-5**



#### **Addition I-I0**



#### Visual Addition I-10



### Subtraction I-IO



### Visual Subtraction I-10



### Coin Name to Coin



### Coin to Value



### Value to Coin



Front and Back of Coins



### Bill to Value



Value to Bill