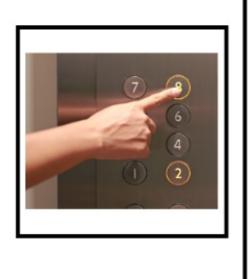

Brandijust checked into a hotel. Her room is on the 8<sup>th</sup> floor. The hotel pool is on the rooftop on the 12<sup>th</sup> floor. Which floor should she go to first?