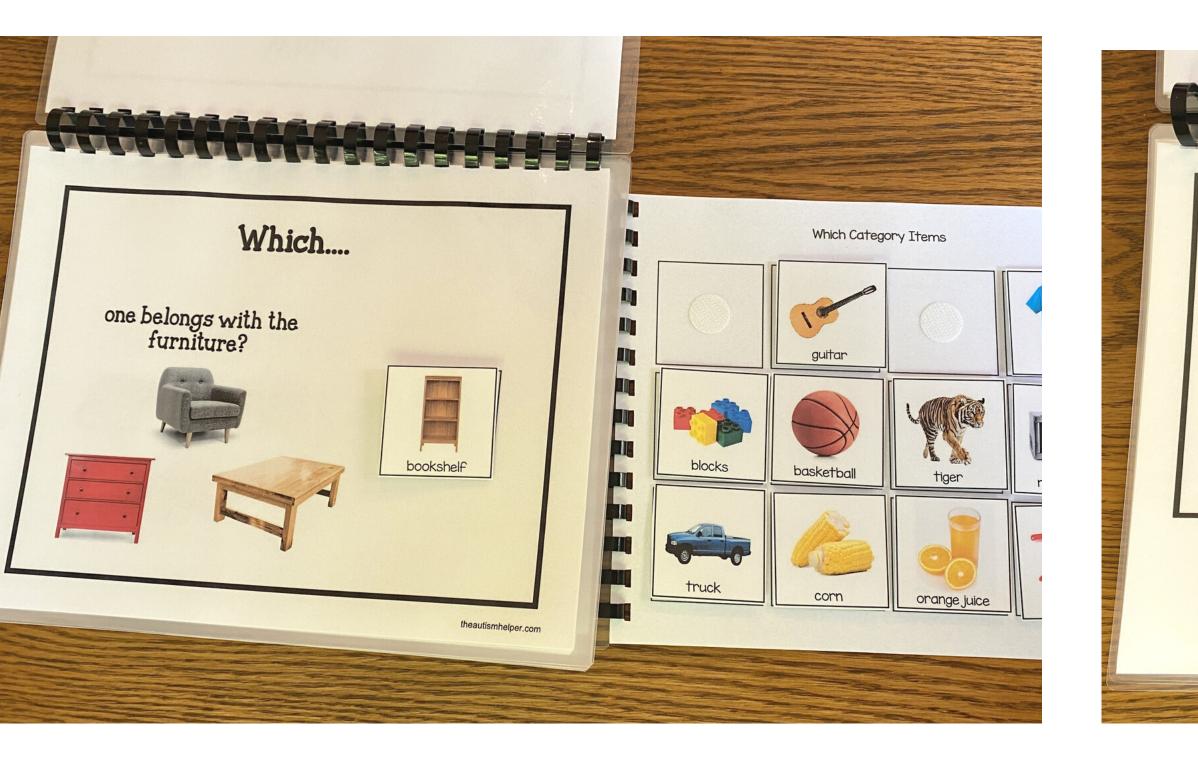

### 3 Adapted Books



### interactive includes real photos hands on learning



### 3 Adapted Books



### interactive includes real photos hands on learning

### 3 Sets of Task Cards



# real photo visual options

#### Which one is an instrument?



#### Which one has feathers?







#### each set includes 60+ cards



### **5 Interactive Work Tasks**



| <br>nich one<br>long? | tatatatata<br>tatatatatata |
|-----------------------|----------------------------|
| sna                   | ake                        |
|                       |                            |





Brandijust checked into a hotel. Her room is on the 8<sup>th</sup> floor. The hotel pool is on the rooftop on the 12<sup>th</sup> floor. Which floor should she go to first?



## lement independent or guided practice

### Visual Anchor