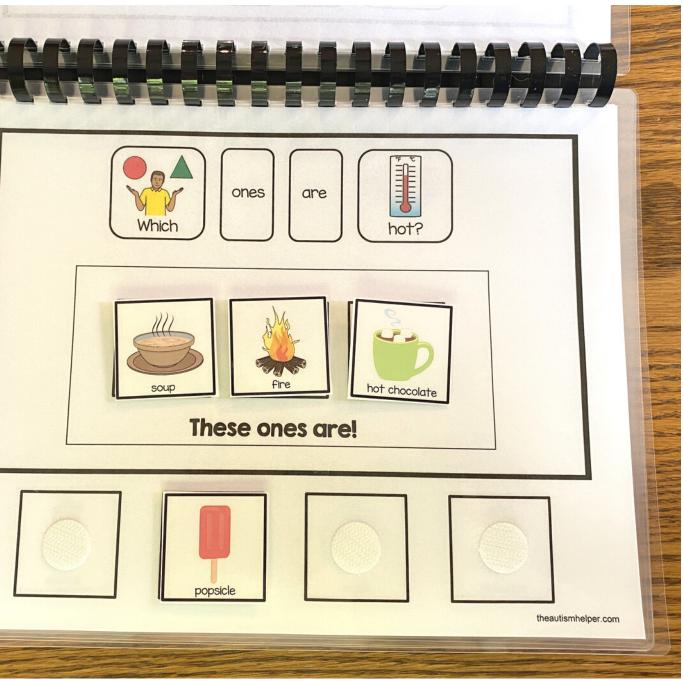

### **5 Interactive Work Tasks**

| <br>nich one<br>long? | tatatatata<br>tatatatatata |
|-----------------------|----------------------------|
| sna                   | ake                        |
|                       |                            |