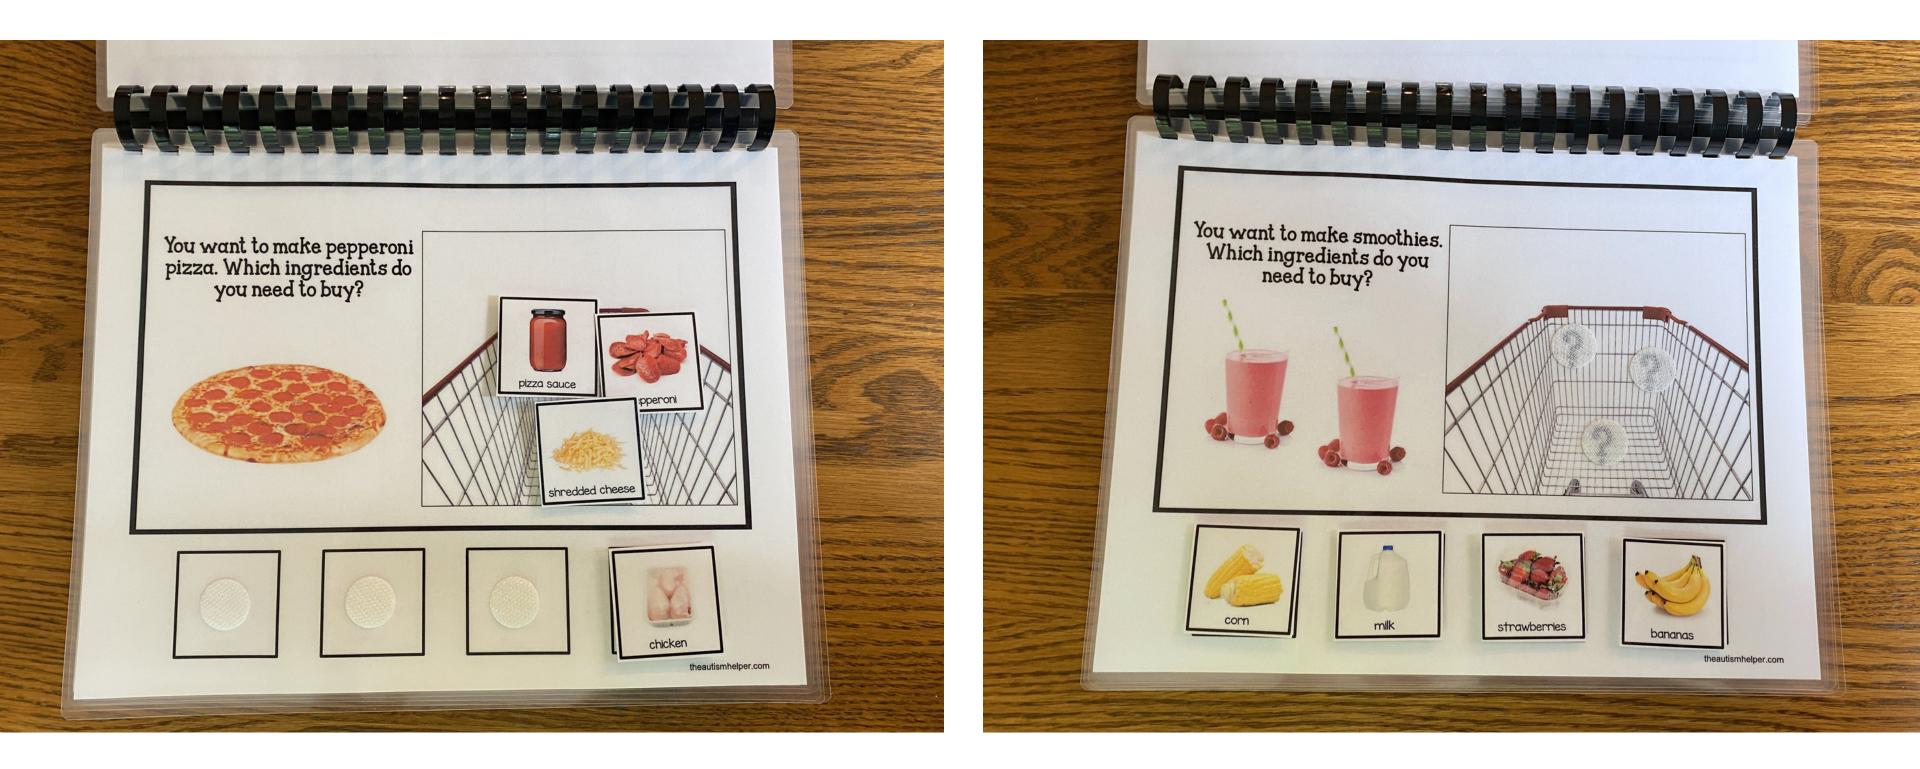

### 3 Adapted Books



### interactive includes real photos hands on learning



### 3 Adapted Books



### interactive includes real photos hands on learning

### 3 Sets of Task Cards



# real photo visual options

#### Which one is an instrument?



#### Which one has feathers?







#### each set includes 60+ cards



### **5 Interactive Work Tasks**



| <br>nich one<br>long? | tatatatata<br>tatatatatata |
|-----------------------|----------------------------|
| sna                   | ake                        |
|                       |                            |





Brandijust checked into a hotel. Her room is on the 8<sup>th</sup> floor. The hotel pool is on the rooftop on the 12<sup>th</sup> floor. Which floor should she go to first?



## lement independent or guided practice

### Visual Anchor Chart