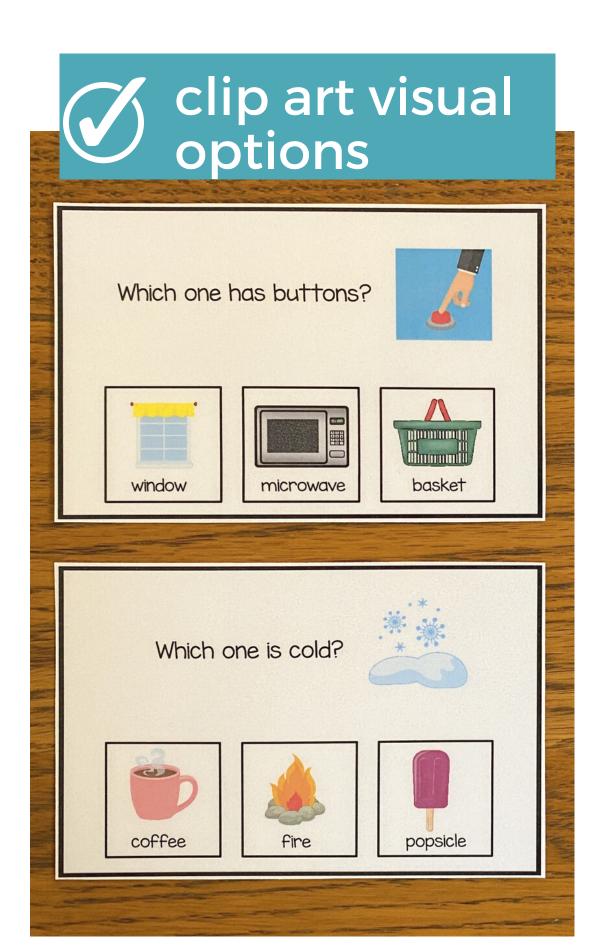

# real photo visual options

#### Which one is an instrument?

#### Which one has feathers?