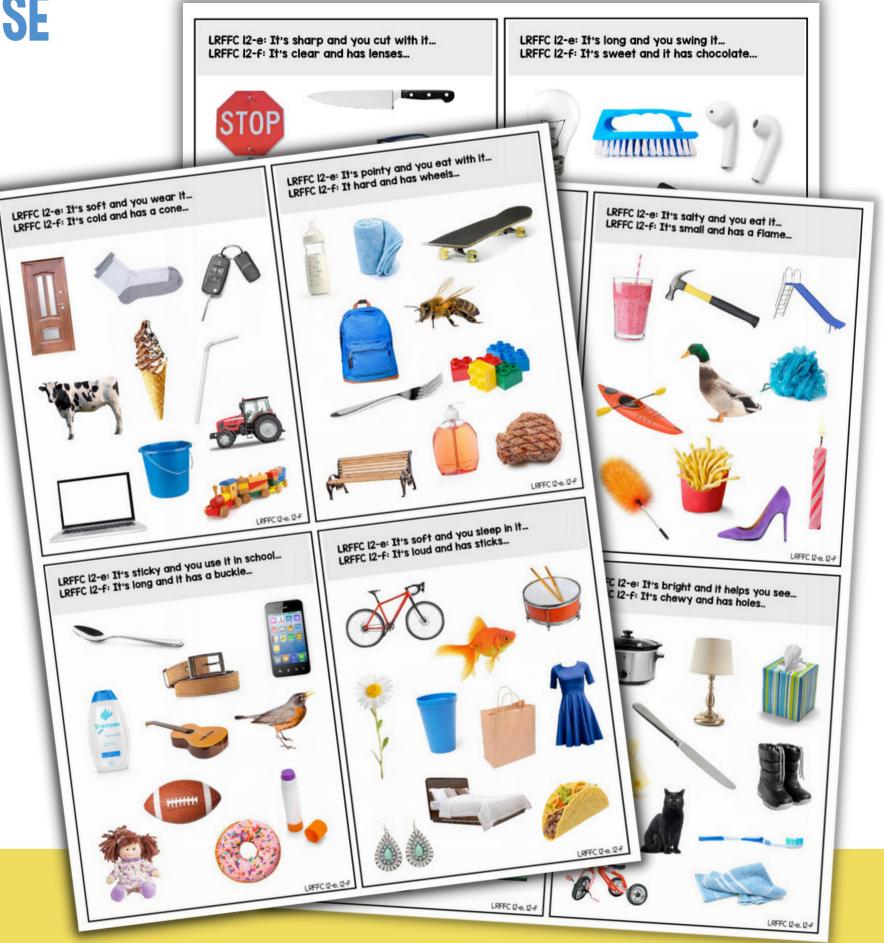

## THE ACTIVITIES IN THIS SET TARGET:

- SELECTING MULTIPLE ITEMS FROM THE SAME CLASS, FUNCTION, OR LOCATION
- SELECTING THE NEXT STEP IN A SEQUENCE
- SELECTING TO ANSWER A TIME QUESTION
- SELECTING TO ANSWER WH- QUESTIONS
- SELECTING BASED ON SHAPE/CLASS, COLOR/CLASS, FUNCTION/CLASS, AND FEATURE/CLASS
- SELECTING BASED ON 2 AND 3 VERBAL COMPONENTS
- SELECTING BASED ON PREPOSITION, VERB, OR ADVERB FOR FEATURE, FUNCTION, OR CLASS
- SELECTING TO IDENTIFY WHAT IS MISSING