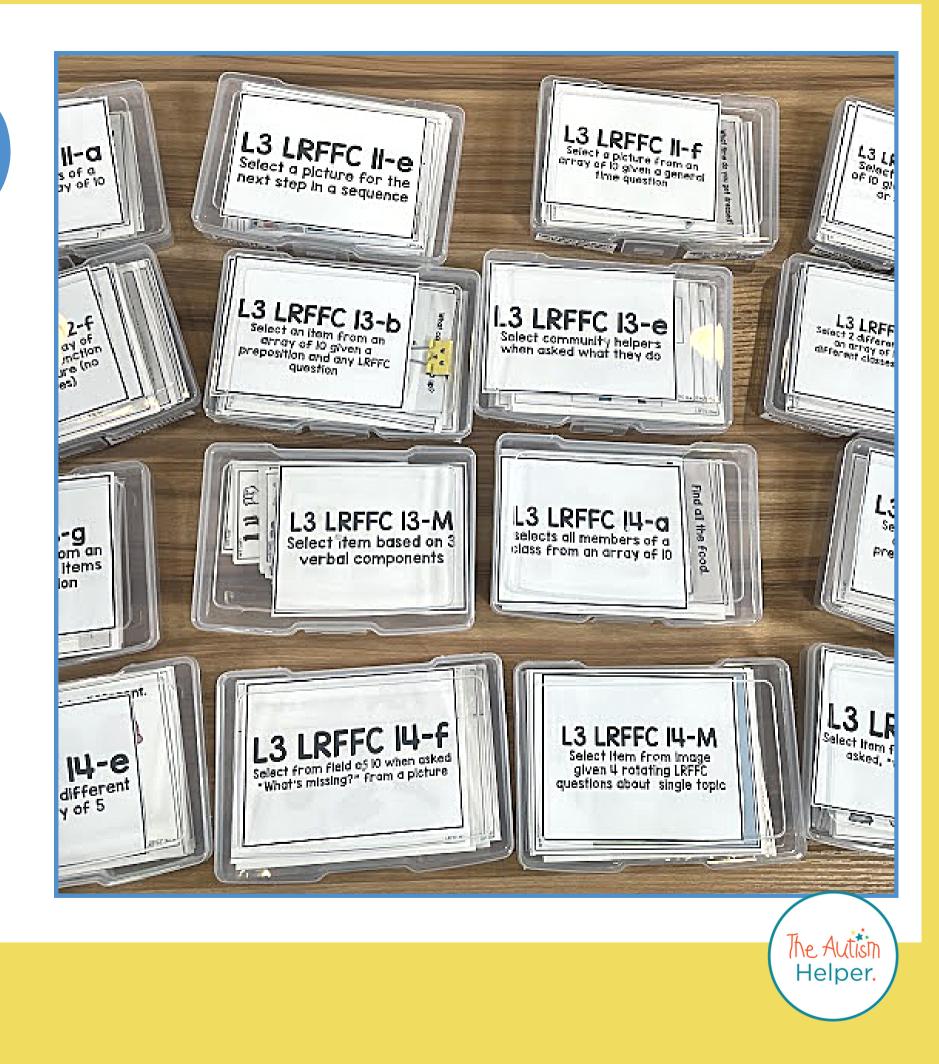

# INCLUDES 21 ACTIVITIES TO WORK ON THESE MILESTONES AND SUPPORTING SKILLS:

LRFFC 11-a, 11-e, 11-f, 11-M

LRFFC 12-a, 12-b, 12-c, 12-d, 12-e, 12-f, 12-M

#### LRFFC 13-b, 13-d, 13-e, 13-f, 13-g, 13-M

LRFFC 14-a, 14-d, 14-e, 14-f, 14-M

## **EACH ACTIVITY INCLUDES A STORAGE LABEL AND SETUP/IMPLEMENTATION INSTRUCTIONS**