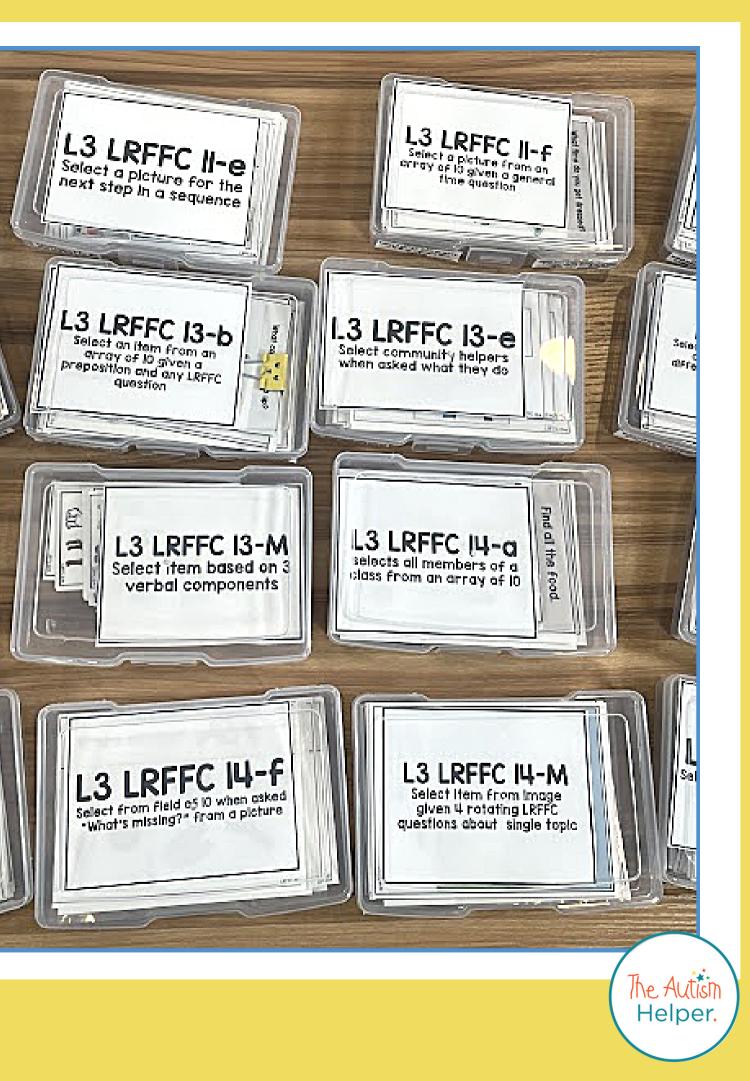

# INCLUDES 21 ACTIVITIES TO WORK ON THESE MILESTONES AND SUPPORTING SKILLS:

LRFFC 11-a, 11-e, 11-f, 11-M

LRFFC 12-a, 12-b, 12-c, 12-d, 12-e, 12-f, 12-M

#### LRFFC 13-b, 13-d, 13-e, 13-f, 13-g, 13-M

LRFFC 14-a, 14-d, 14-e, 14-f, 14-M

## **EACH ACTIVITY INCLUDES A STORAGE LABEL AND SETUP/IMPLEMENTATION INSTRUCTIONS**