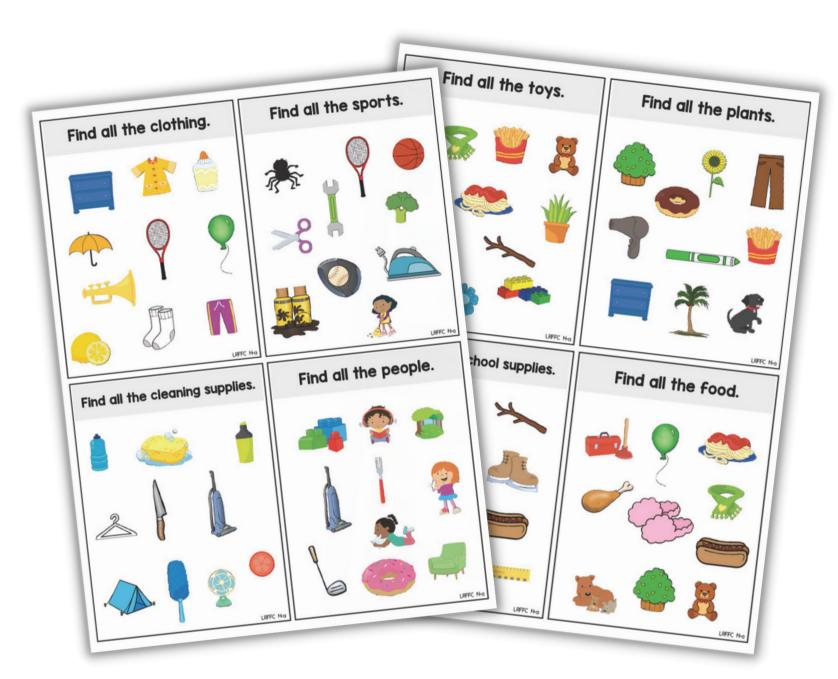

## THE ACTIVITIES IN THIS SET TARGET:

- SELECTING MULTIPLE ITEMS FROM THE SAME CLASS, FUNCTION, OR LOCATION
- SELECTING THE NEXT STEP IN A SEQUENCE
- SELECTING TO ANSWER A TIME QUESTION
- SELECTING TO ANSWER WH- QUESTIONS
- SELECTING BASED ON SHAPE/CLASS, COLOR/CLASS, FUNCTION/CLASS, AND FEATURE/CLASS
- SELECTING BASED ON 2 AND 3 VERBAL COMPONENTS
- SELECTING BASED ON PREPOSITION, VERB, OR ADVERB FOR FEATURE, FUNCTION, OR CLASS
- SELECTING TO IDENTIFY WHAT IS MISSING