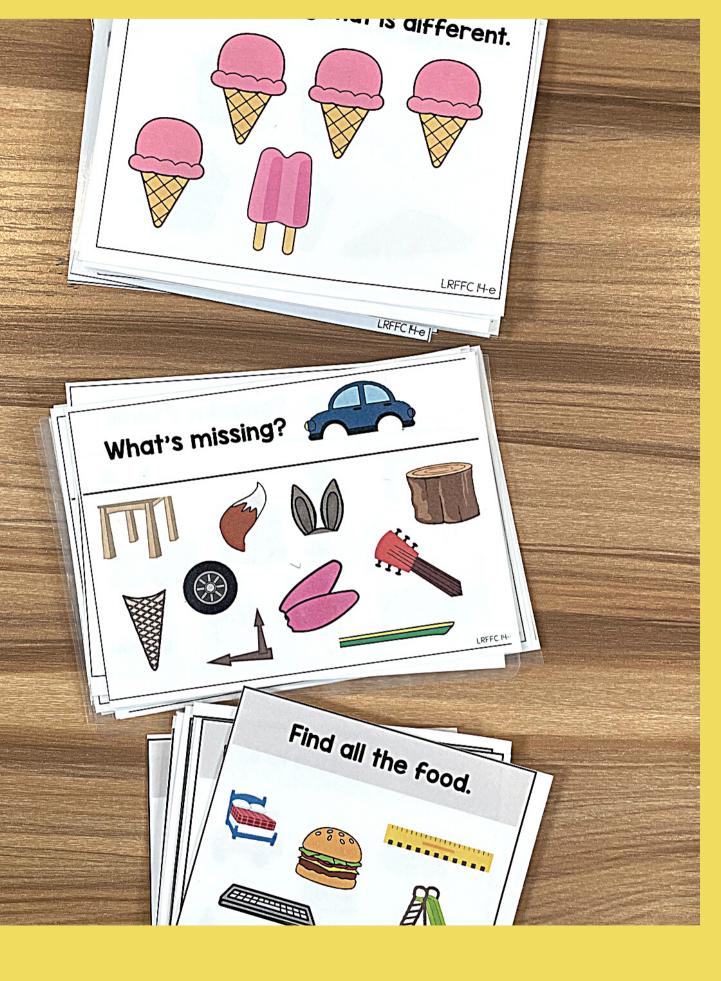

## THE ACTIVITIES IN THIS SET TARGET:

- SELECTING MULTIPLE ITEMS FROM THE SAME CLASS, FUNCTION, OR LOCATION
- SELECTING THE NEXT STEP IN A SEQUENCE
- SELECTING TO ANSWER A TIME QUESTION
- SELECTING TO ANSWER WH- QUESTIONS
- SELECTING BASED ON SHAPE/CLASS, COLOR/CLASS, FUNCTION/CLASS, AND FEATURE/CLASS
- SELECTING BASED ON 2 AND 3 VERBAL COMPONENTS
- SELECTING BASED ON PREPOSITION, VERB, OR ADVERB FOR FEATURE, FUNCTION, OR CLASS
- SELECTING TO IDENTIFY WHAT IS MISSING