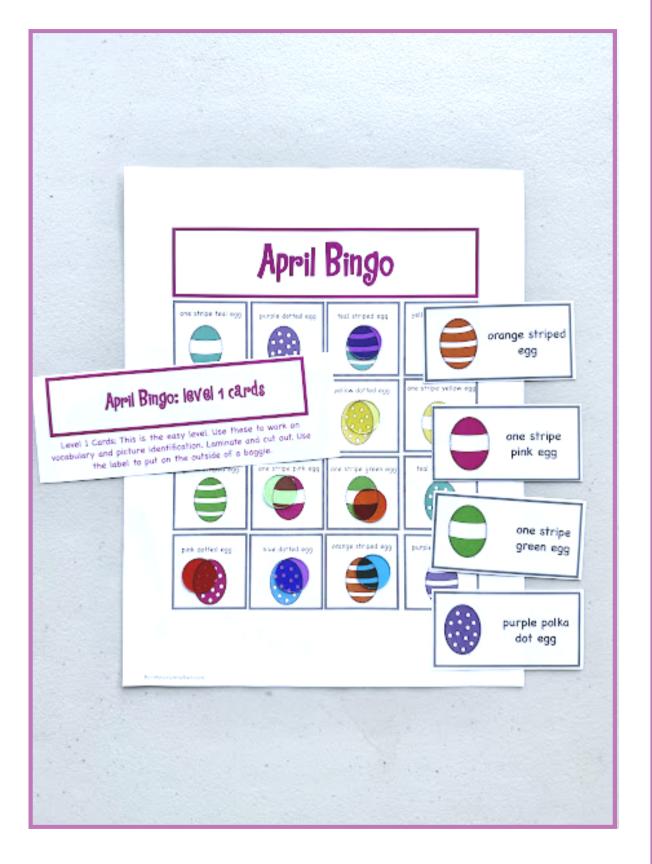

BING BOARDS

2 LEVELS OF CALLENG CARDS

STUDENTS PRACTICE TURN-TAKING, IDENTIFYING DESCRIBED IMAGES, AND **IDENTIFYING** colorful egg patterns IN A FUN AND INTERACTIVE WAY!

## LOW PREP DIFFERENTIATED INSTRUCTION!

LEVEL I HAS PICTURES TO WORK ON IDENTIFICATION AND VOCABULARY, LEVEL 2 INCLUDES A WRITTEN DESCRIPTION TO WORK ON RECEPTIVE LANGUAGE, PROBLEM SOLVING, AND VOCABULARY.