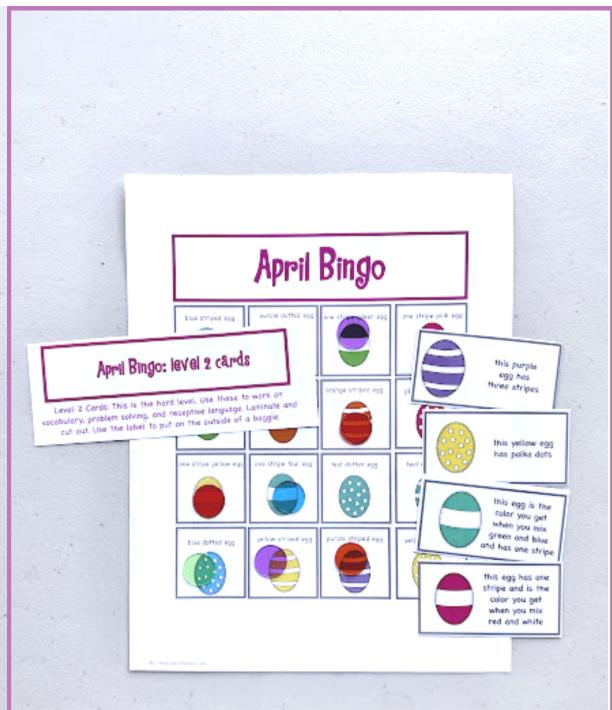

BING BOARDS

2 LEVELS OF CALLENG CARDS

STUDENTS PRACTICE TURN-TAKING, IDENTIFYING DESCRIBED IMAGES, AND **IDENTIFYING** colorful egg patterns IN A FUN AND INTERACTIVE WAY!

## LOW PREP DIFFERENTIATED INSTRUCTION!

LEVEL I HAS PICTURES TO WORK ON IDENTIFICATION AND VOCABULARY, LEVEL 2 INCLUDES A WRITTEN DESCRIPTION TO WORK ON RECEPTIVE LANGUAGE, PROBLEM SOLVING, AND VOCABULARY.