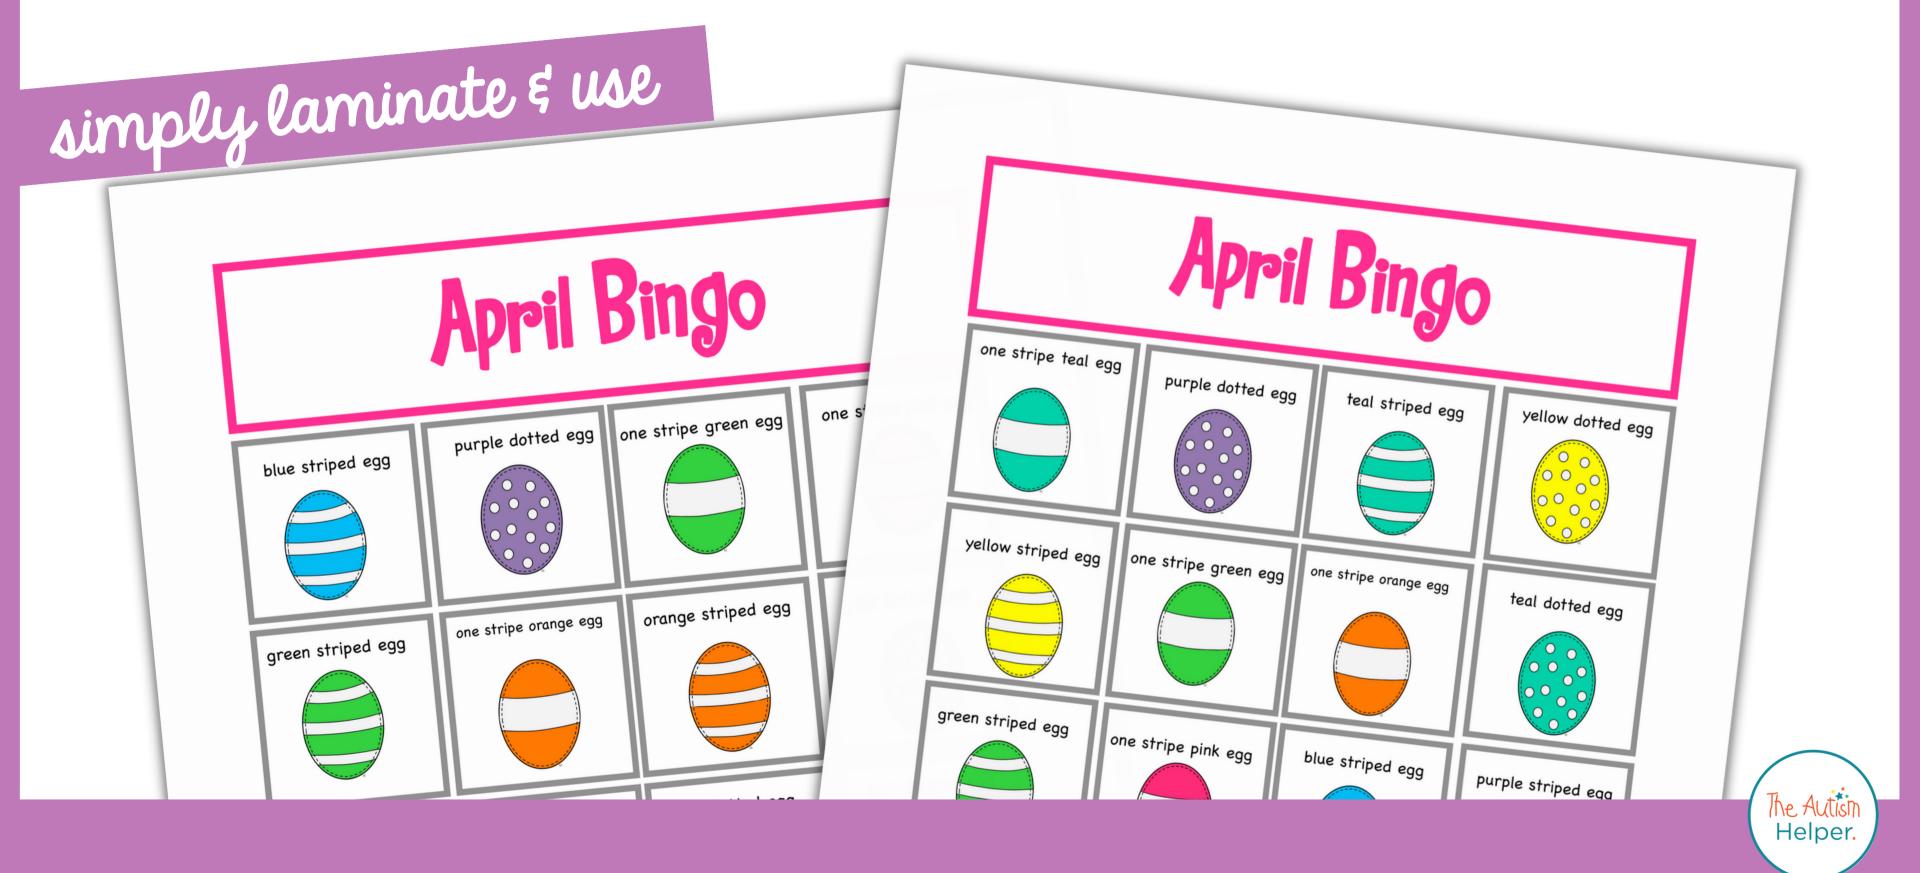

BING BOARDS

2 LEVELS OF CALLENG CARDS

STUDENTS PRACTICE TURN-TAKING, IDENTIFYING DESCRIBED IMAGES, AND **IDENTIFYING** colorful egg patterns IN A FUN AND INTERACTIVE WAY!

## LOW PREP DIFFERENTIATED INSTRUCTION!

LEVEL I HAS PICTURES TO WORK ON IDENTIFICATION AND VOCABULARY, LEVEL 2 INCLUDES A WRITTEN DESCRIPTION TO WORK ON RECEPTIVE LANGUAGE, PROBLEM SOLVING, AND VOCABULARY.