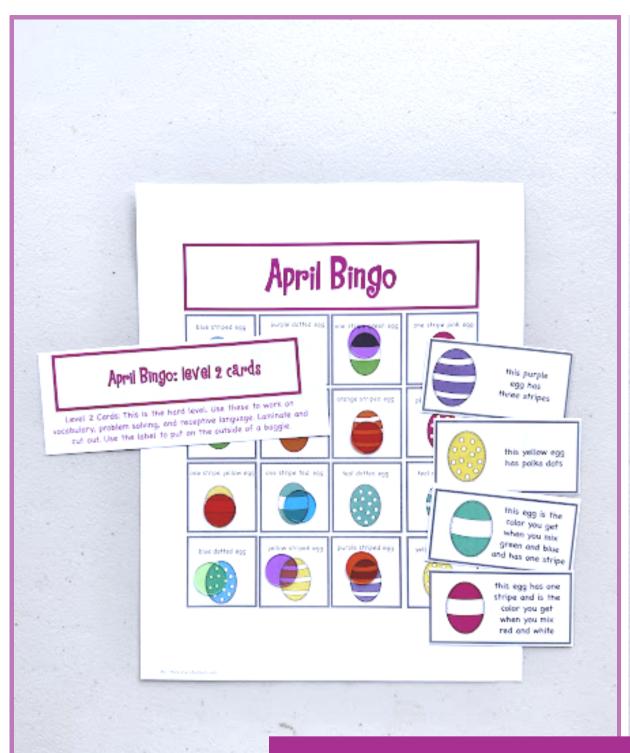

## LOW PREP DIFFERENTIATED INSTRUCTION!

LEVEL I HAS PICTURES TO WORK ON IDENTIFICATION AND VOCABULARY, LEVEL 2 INCLUDES A WRITTEN DESCRIPTION TO WORK ON RECEPTIVE LANGUAGE, PROBLEM SOLVING, AND VOCABULARY.