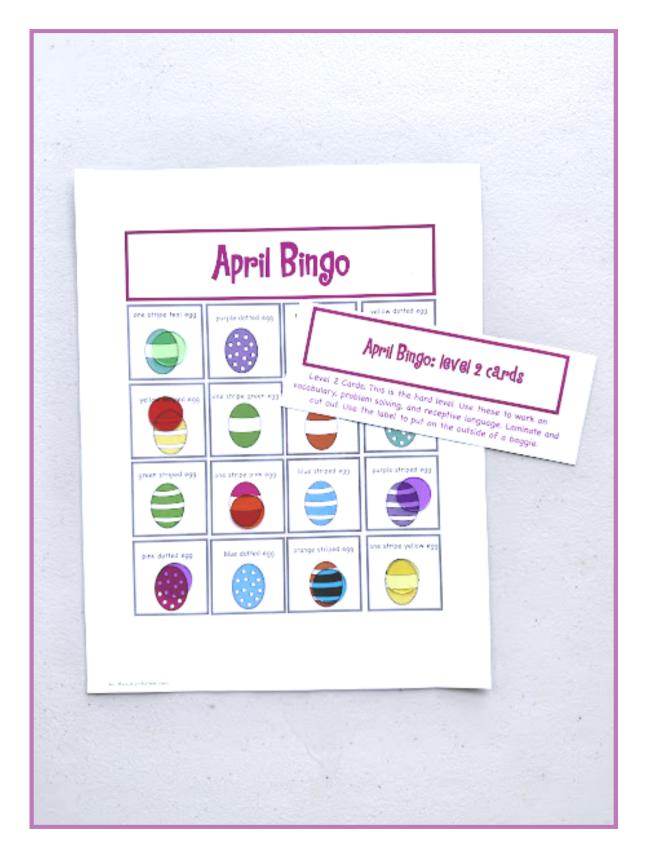

## LOW PREP DIFFERENTIATED INSTRUCTION!

LEVEL I HAS PICTURES TO WORK ON IDENTIFICATION AND VOCABULARY, LEVEL 2 INCLUDES A WRITTEN DESCRIPTION TO WORK ON RECEPTIVE LANGUAGE, PROBLEM SOLVING, AND VOCABULARY.