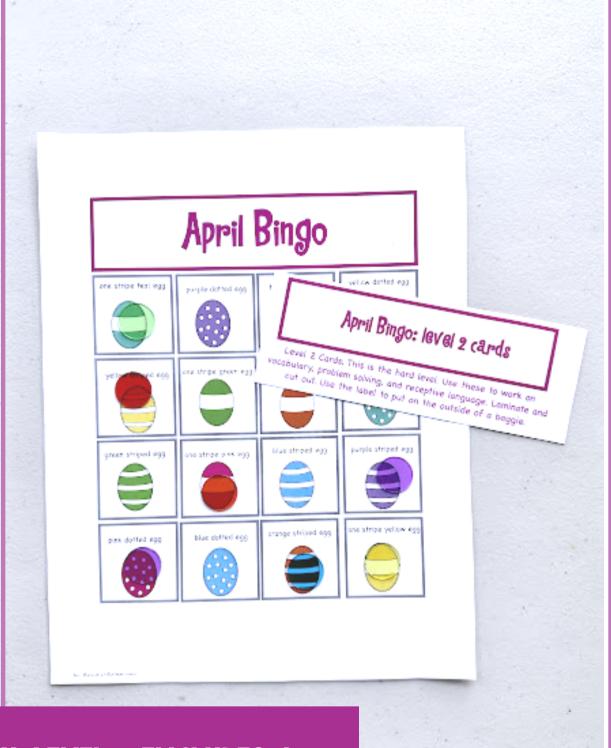

## LOW PREP DIFFERENTIATED INSTRUCTION!

LEVEL I HAS PICTURES TO WORK ON IDENTIFICATION AND VOCABULARY, LEVEL 2 INCLUDES A WRITTEN DESCRIPTION TO WORK ON RECEPTIVE LANGUAGE, PROBLEM SOLVING, AND VOCABULARY.