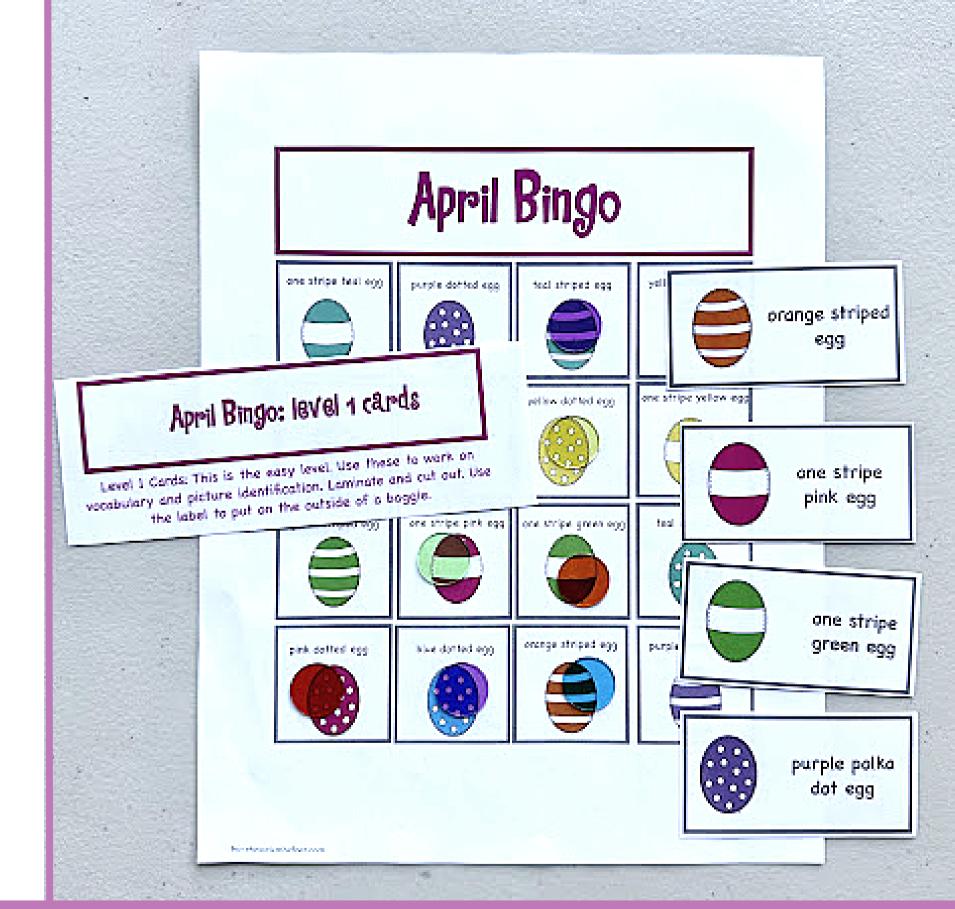

## LOW PREP DIFFERENTIATED INSTRUCTION!

LEVEL I HAS PICTURES TO WORK ON IDENTIFICATION AND VOCABULARY, LEVEL 2 INCLUDES A WRITTEN DESCRIPTION TO WORK ON RECEPTIVE LANGUAGE, PROBLEM SOLVING, AND VOCABULARY.