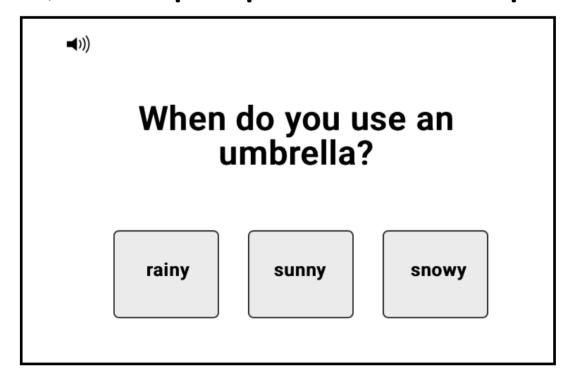

When (Question prompts with visual responses)

When (Question prompts with written responses)

Why (Sentence and question prompts with visual responses)

Why (Question prompts with visual responses)

Why (Question prompts with written responses)