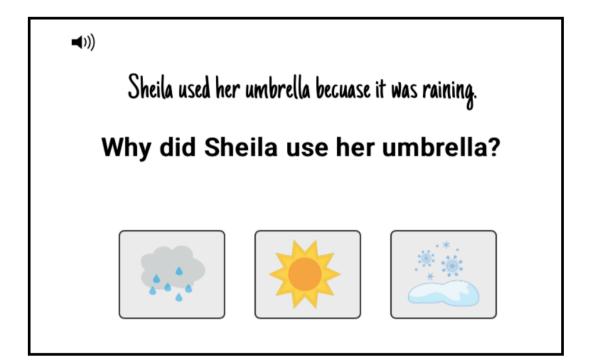

When (Question prompts with visual responses)

When (Question prompts with written responses)

Why (Sentence and question prompts with visual responses)

Why (Question prompts with visual responses)

Why (Question prompts with written responses)