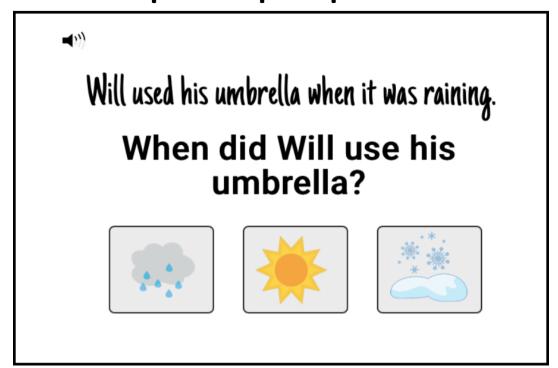

Who/What/Where (Sentence and question prompts with visual responses)

Who/What/Where (Question prompts with visual responses)

Who/What/Where (Question prompts with written responses)

When (Sentence and question prompts with visual responses)