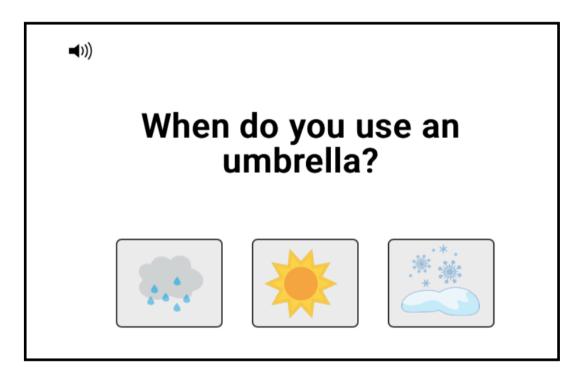

When (Question prompts with visual responses)

When (Question prompts with written responses)

Why (Sentence and question prompts with visual responses)

Why (Question prompts with visual responses)

Why (Question prompts with written responses)