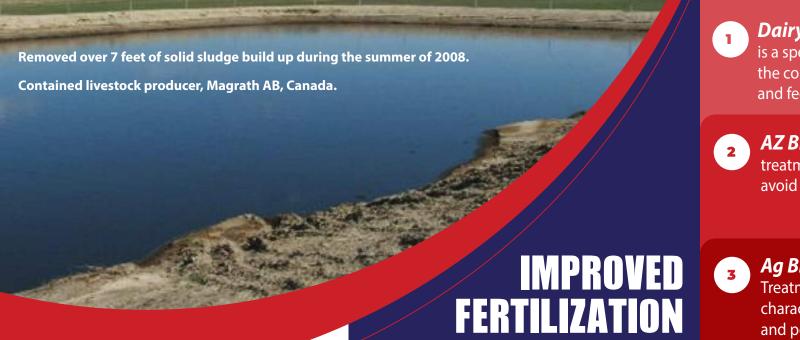

## WHAT OUR CLIENTS SAY

"We have used this product for about 13 years and have never had to clean out or agitate our primary lagoon. We use all the liquid for fertilizer and have never had a soil problem. In fact, on the land where we used the newly treated manure, our yields were approximately eighteen bushels more than fields treated with commercial fertilizer." Livestock Producer, Southern SK, Canada