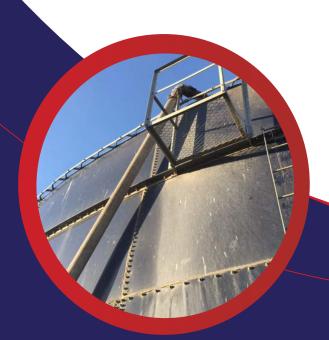

Slurry Tank at Winnifred Colony Dairy Medicine Hat, AB CA. Continuously applied, no sludge build up problems over yrs. Acti-Zyme is used to digest and treat organic wastewater in contained livestock sewage lagoons, pits, lines, and slurry tanks.
For best results, use weekly, as recommended.