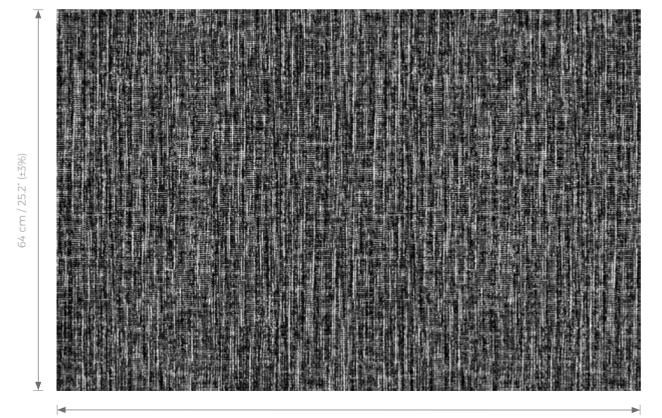

Free match Paste the wall Strippable 0,15 αw



95 cm / 37,4" (±3%)

#### **COLOR RANGE**



CO200 | WALNUT



CO201 | STRAW



CO202 | WINTER SKY



CO203 | BALBOA



CO204 | ICE



CO205 | CLOUD



CO206 | DELRAY



CO207 | LAKE



CO208 | DOWNPOUR

N.B.

- the portrayed colours may differ from reality





Width of wallco-95 cm / 37.4" (±3%) sold by the linear metre / yard



Match



Fire resistant Breathable



Apply a adhesive for non woven wallcovering directly to the wall



**Light Resistance** How to re-Good lightfastness Strippable

move



Washability Spongeable

Technique/technology:

Weight:

Type of support:

Match:

How to paste:

How to remove:

Acoustic Value / Comfort /

Print on non-woven felt ≈350 g/m² (± 3%) No woven felt Free match Paste the wall Strippable 0,15 aw



95 cm / 37.4" (±3%)

### COLOR RANGE



CO100 | WALNUT



CO101 | STRAW



CO102 | WINTER SKY



CO103 | BALBOA



CO104 | ICE



CO105 | CLOUD



CO106 | DELRAY



CO107 | LAKE



CO108 | DOWNPOUR

#### N.B.