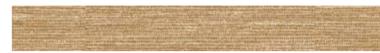

#### **COLOR RANGE**

CO200 | WALNUT

CO201 | STRAW

CO202 | WINTER SKY

CO203 | BALBOA

CO204 | ICE

CO205 | CLOUD

CO206 | DELRAY

CO207 | LAKE

CO208 | DOWNPOUR

N.B.

- the portrayed colours may differ from reality

Width of wallco-95 cm / 37.4" (±3%) sold by the linear metre / yard

Match

Fire resistant Breathable

Apply a adhesive for non woven wallcovering directly to the wall