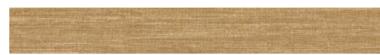

#### **COLOR RANGE**

CO200 | WALNUT

CO201 | STRAW

CO202 | WINTER SKY

CO203 | BALBOA

CO204 | ICE

CO205 | CLOUD

CO206 | DELRAY

CO207 | LAKE

CO208 | DOWNPOUR

N.B.

- the portrayed colours may differ from reality

Width of wallco-95 cm / 37.4" (±3%) sold by the linear metre / yard

Match

Fire resistant Breathable

Apply a adhesive for non woven wallcovering directly to the wall