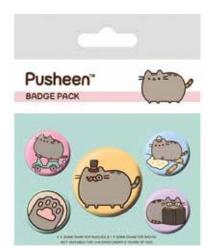

Pusheen (Fancy) Badge Pack CODE: BP80623 EAN: 5050293806235

Pusheen (Pusheen Says Hi) Badge Pack CODE: BP80624 EAN: 5050293806242

Pusheen (Nah) Badge Pack CODE: BP80692 EAN: 5050293806921

Pusheen (Pose) 25mm Badge CODE: PB5528 EAN: 5050293755281