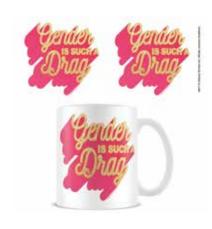

56480326548



Pencil Case
Barrel Pencil Case
CODE: SR73919 EAN: 5051265739193



Pusheen (Botanical) Erasers 4 Pack CODE: SR73922 EAN: 5051265739223



Pusheen (Botanical) Pen Set 2 Pack CODE: SR73921 EAN: 5051265739216



Pusheen (Botanical) Pencils and Toppers 2 Pack CODE: SR73923 EAN: 5051265739230







Tasty Peach (Chirii)

61 x 91.5cm Maxi Poster CODE: PP34992 EAN: 5050574349925



Tasty Peach (Nomwhal) 61 x 91.5cm Maxi Poster CODE: PP34991 EAN: TBC



Tasty Peach (Drink More Boba)

11oz/315ml Blue Coloured Inner Mug CODE: MGC27036 EAN: 5050574270366





**Tasty Peach** (Lucky Noodles)

11oz/315ml White Mug CODE: MG27035 EAN: 5050574270359



**Tasty Peach** 

**Badge Pack** CODE: BP80758 EAN: 5050293807584



Tasty Peach (Character Collection)

CODE: PS7492 EAN: 5050293474922





#### The Peach Fuzz (Gender is Such a Drag)

CODE: MG27532 EAN: 5050574275323



#### The Peach Fuzz (Gender is Such a Drag)

CODE: PB6018 EAN: 5050293760186





#### The Peach Fuzz (Getting Bi)

11oz/315ml Yellow Coloured Inner Mug CODE: MGC27533 EAN: 5050574275330



#### The Peach Fuzz (Getting Bi)

CODE: PB6019 EAN: 5050293760193





#### The Peach Fuzz (Queer Queen)

CODE: MG27534 EAN: 5050574275347



#### The Peach Fuzz (Queer Queen)

CODE: PB6020 EAN: 5050293760209







Bodyruiner (Plague Doctor) 11oz/315ml Black Mug CODE: MGB27182 EAN: 5050574271820



Bodyruiner (It's Getting Weird) 11oz/315ml White Mug CODE: MG27180 EAN: 5050574271806



Bodyruiner (It's Getting Weird) 11oz/315ml Black Mug CODE: MGB27181 EAN: 5050574271813



Bodyruiner (Lie & Cheat) 30 x 40cm Collector Pr