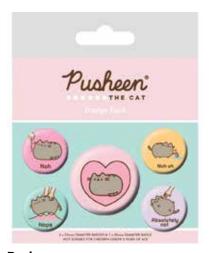

Pusheen (Fancy) Badge Pack CODE: BP80623 EAN: 5050293806235

Pusheen (Pusheen Says Hi) Badge Pack CODE: BP80624 EAN: 5050293806242

Pusheen (Nah) Badge Pack CODE: BP80692 EAN: 5050293806921

Pusheen (Pose) 25mm Badge CODE: PB5528 EAN: 5050293755281