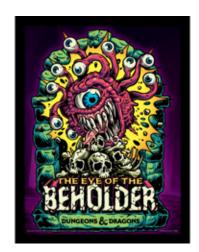

Dungeons & Dragons
Dungeons & Dragons
30 x 40cm Collector Print (Framed)
CODE: FP13766P EAN: 5050574017435

Dungeons & Dragons (Beholder) 30 x 40cm Collector Print (Framed) CODE: FP13766P EAN: 5050574013642