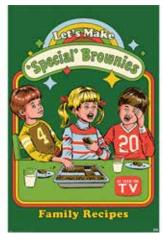

## **Steven Rhodes** (Let's Make Special Brownies)

**61 x 91.5cm Maxi Poster** CODE: PP34549 EAN: 5050574345491