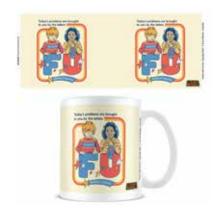

Steven Rhodes (Fu) 11fl oz/315ml White Mug CODE: MG26446 EAN: 5050574264464

Steven Rhodes (Who Cares?) 11oz/315ml Black Mug CODE: MGB26202 EAN: 5050574262026

(Let's Summon Demons)

Poster Backpack

CODE: GP85796 EAN: 5050293857961