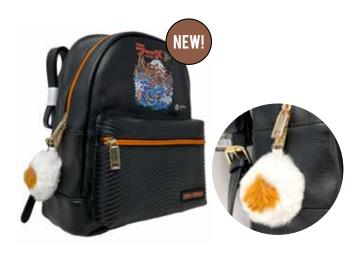

Ilustrata

(Great Ramen)
Fashion Backpack
CODE: GP86808 EAN: 5050293868080

Ilustrata

(Great Ramen)
Fashion Backpack
CODE: GP86809 EAN: 5050293868097

llustrata (Watermelon) Poster Backpack CODE: GP85794 EAN: 5050293857947

Ilustrata (The Great Ramen)

Poster Backpack CODE: GP85793 EAN: 5050293857930

Ilustrata (Black Coffee Attack)

Ramen Set CODE: GP85656 EAN: 5050293856568

Ilustrata

(Dragon Ramen)
Ramen Set
CODE: GP85659 EAN: 5050293856599