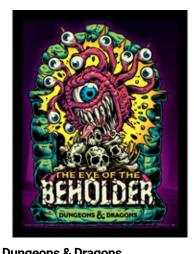

Dungeons & Dragons
Dungeons & Dragons
30 x 40cm Collector Print (Framed)
CODE: FP13766P EAN: 5050574017435

Dungeons & Dragons (Beholder) 30 x 40cm Collector Print (Framed) CODE: FP13766P EAN: 5050574013642