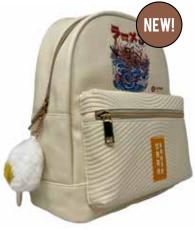

Ilustrata

(Great Ramen)
Fashion Backpack
CODE: GP86808 EAN: 5050293868080

Ilustrata

(Great Ramen)
Fashion Backpack
CODE: GP86809 EAN: 5050293868097

llustrata (Watermelon) Poster Backpack CODE: GP85794 EAN: 5050293857947

Ilustrata (The Great Ramen)

Poster Backpack CODE: GP85793 EAN: 5050293857930

Ilustrata (Black Coffee Attack)

Ramen Set CODE: GP85656 EAN: 5050293856568

Ilustrata

(Dragon Ramen)
Ramen Set
CODE: GP85659 EAN: 5050293856599