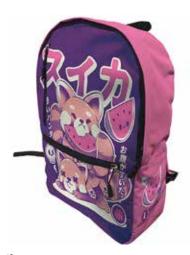

Ilustrata

(Great Ramen)
Fashion Backpack
CODE: GP86808 EAN: 5050293868080

Ilustrata

(Great Ramen)
Fashion Backpack
CODE: GP86809 EAN: 5050293868097

llustrata (Watermelon) Poster Backpack CODE: GP85794 EAN: 5050293857947