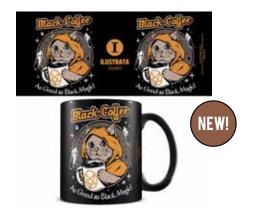

(Broccozilla)
61cm x 91.5cm Maxi Poster
CODE: PP34777 EAN: 5050574347778

Ilustrata (Black Coffee Magic) 11fl oz/315ml Black Mug CODE: MGB27955 EAN: 5050574279550

Ilustrata (Dragons Ramen) 11fl oz/315ml Black Mug CODE: MGB27956 EAN: 5050574279567