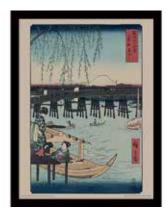

**30 x 40cm Collector Print (Framed)** CODE: FP12318P EAN: 5051265817044

Hiroshige (Ryogoku in the Eastern Capital) 30 x 40cm Collector Print (Framed) CODE: FP12319P EAN: 5051265817051

Hiroshige (Seashore at Hoda)