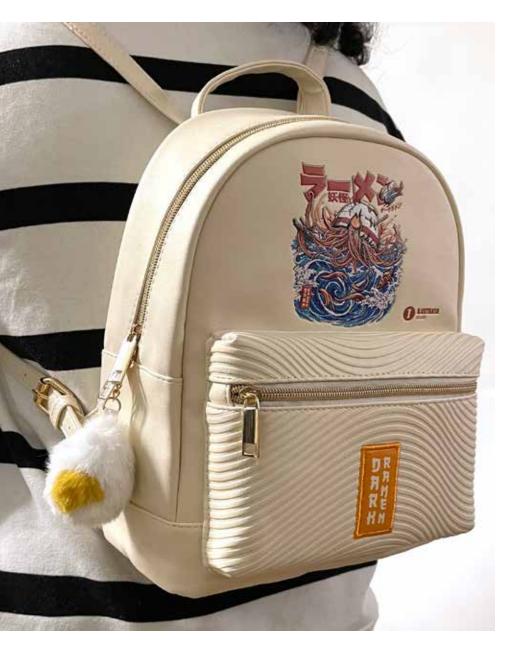

Ilustrata

(Great Ramen)
Fashion Backpack
CODE: GP86808 EAN: 5050293868080

Ilustrata

(Great Ramen)
Fashion Backpack
CODE: GP86809 EAN: 5050293868097

llustrata (Watermelon) Poster Backpack CODE: GP85794 EAN: 5050293857947

Ilustrata (The Great Ramen)

Poster Backpack CODE: GP85793 EAN: 5050293857930

Ilustrata (Black Coffee Attack)

Ramen Set CODE: GP85656 EAN: 5050293856568

Ilustrata

(Dragon Ramen)
Ramen Set
CODE: GP85659 EAN: 5050293856599