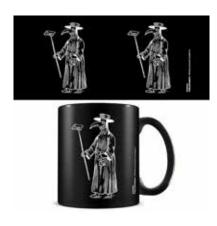

Obinsun

(Death Rides a Cat) 11oz/315ml Black Mug CODE: MGB27178 EAN: 5050574271783