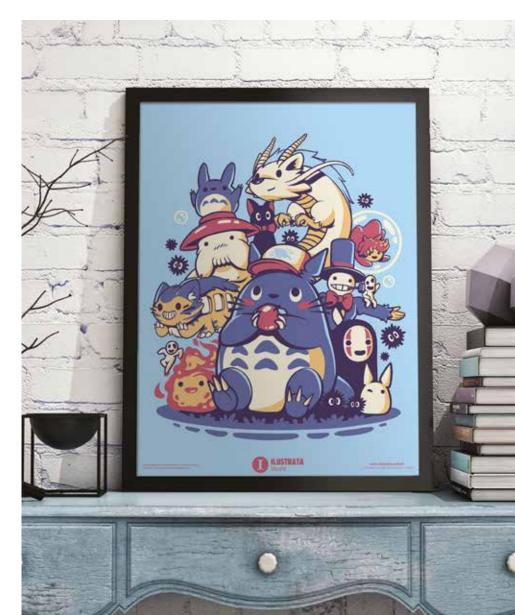

Steven Rhodes (Let's Summon Demons) PVC Keychain CODE: RK39238C EAN: 5050293392387

Ilustrata (Creatures Spirits and Friends) 30 x 40cm Collector Print (Framed) CODE: FP14212P EAN: 5050574086943

Ilustrata (Eat Your Vegetables) 30 x 40cm Collector Print (Framed) CODE: FP14214P EAN: 5050574086967