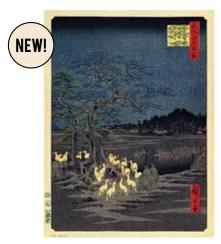

Ilustrata (Great Ramen)

Sushi Set CODE: GP85662 EAN: 5050293856629

Ilustrata (Cool Cat) Badge Pack

CODE: BP80822 EAN: 5050293808222

Ilustrata (Middle Finger)

25mm Badge CODE: PB6180 EAN: 5050293761800

Hiroshige (Fox Fires on New Year's Eve at the Changing Tree in Oji)

**40 x 50cm Canvas** CODE: WDC94835 EAN: 5051265982551

Hiroshige (Fox Fires on New Year's Eve at the Changing Tree in Oji)
60 x 80cm Canvas

CODE: WDC100361 EAN: 5051265982568

Hiroshige (Masaki and Suijin Grove)