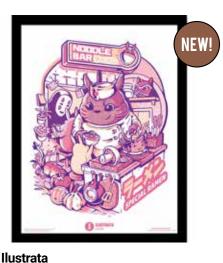

Ilustrata (My Neighbour Autumn) 30 x 40cm Collector Print (Framed) CODE: FP14216P EAN: 5050574086981

(My Neighbour Noodle Bar) 30 x 40cm Collector Print (Framed) CODE: FP14218P EAN: 5050574087001

(The Pizza Kong) 61cm x 91.5cm Maxi Poster CODE: PP34649 EAN: 5050574346498