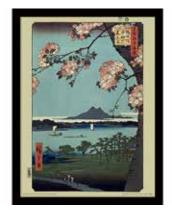

**30 x 40cm Collector Print (Framed)** CODE: FP12318P EAN: 5051265817044

Hiroshige (Ryogoku in the Eastern Capital) 30 x 40cm Collector Print (Framed) CODE: FP12319P EAN: 5051265817051

Hiroshige (Seashore at Hoda)