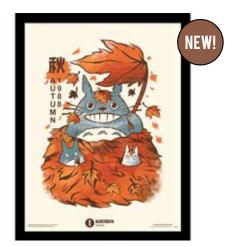

Ilustrata (My Neighbour Autumn) 30 x 40cm Collector Print (Framed) CODE: FP14216P EAN: 5050574086981

(My Neighbour Noodle Bar) 30 x 40cm Collector Print (Framed) CODE: FP14218P EAN: 5050574087001

(The Pizza Kong) 61cm x 91.5cm Maxi Poster CODE: PP34649 EAN: 5050574346498