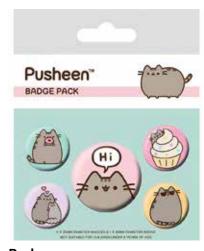

Pusheen (Fancy) Badge Pack CODE: BP80623 EAN: 5050293806235

Pusheen (Pusheen Says Hi) Badge Pack CODE: BP80624 EAN: 5050293806242

Pusheen (Nah) Badge Pack CODE: BP80692 EAN: 5050293806921

Pusheen (Pose) 25mm Badge CODE: PB5528 EAN: 5050293755281