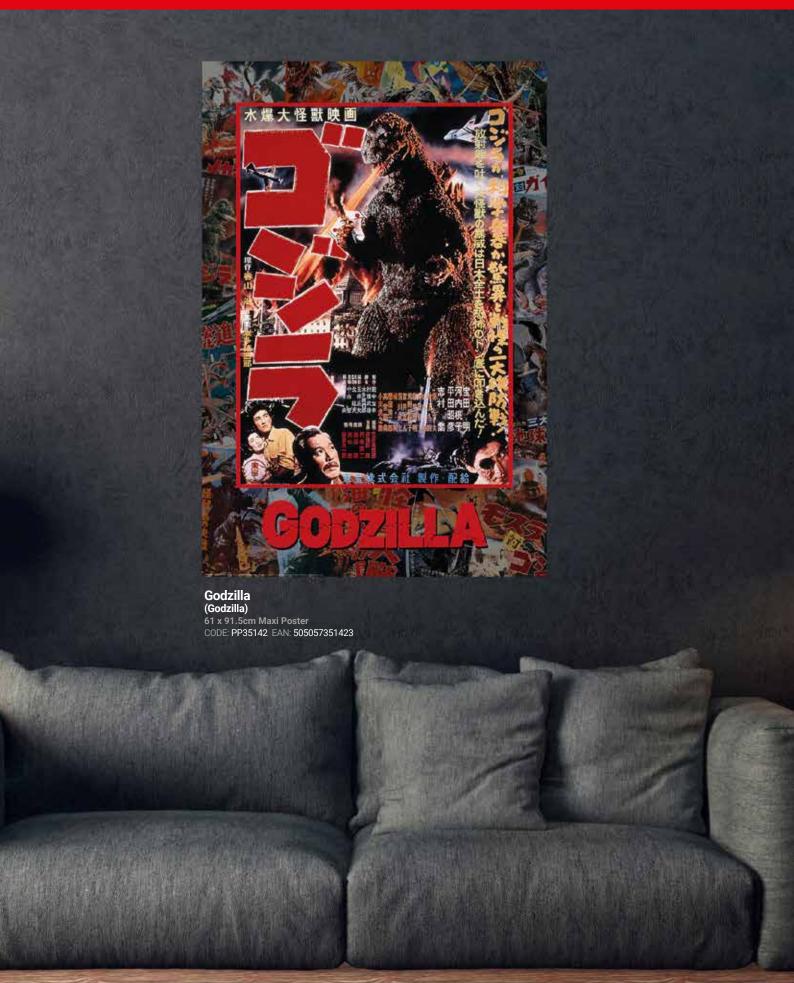

Junji Ito (The Painter)

30 x 40cm Collector Print (Framed) CODE: FP13237P EAN: 5056480348632

Junji Ito (Collection of the Macabre)

61 x 91.5cm Maxi Poster CODE: PP34945 EAN: 5050574349451

Godzilla

(Kaiju Posters) 30 X 40cm Collector Print (Digital Mounted Framed) CODE: DMP13656P EAN: 5050574004015

Godzilla (Godzilla)

30 x 40cm Collector Print (Framed) CODE: FP13656P EAN: 5050574007610

Godzilla (Godzilla)

11oz/315ml Black Mug CODE: MGB27487 EAN: 5050574274876

Godzilla (Godzilla Mug)

11oz/315ml White Mug CODE: MG27486 EAN: 5050574274869