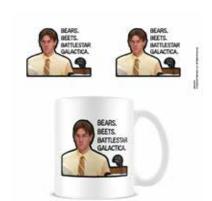

## The Office (Bears Beets Batttlestar Galactica)

11oz/315ml White Mug CODE: MG27646 EAN: 5050574276467