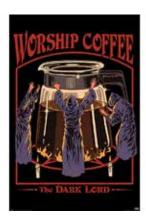

#### Steven Rhodes (Worship Coffee)

**61 x 91.5cm Maxi Poster** CODE: PP34550 EAN: 5050574345507