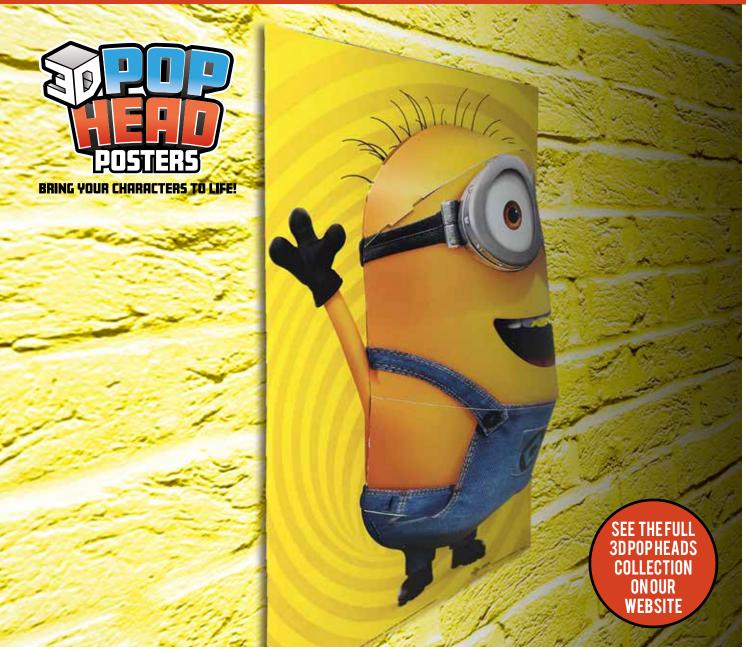

#### **BRING YOUR CHARACTERS TO LIFE!**

Introducing PopHeads - our hot new 3D wall art range! It's not just decor; it's a DIY adventure meets eye-catching brilliance. Crafted in the UK for quick restocks, these licensed goodies come in various character options, it's a surefire way to attract customers looking for something fun and unique. Let the 3D magic begin!

Minions (Tom) 3D Poster (Popheads) CODE: TPP35339 EAN: 5050574353397

Spider-Man

**3D Poster (Popheads)** CODE: TPP35329 EAN: 5050574353298

The Batman

3D Poster (Popheads) CODE: TPP35333 EAN: 5050574353335