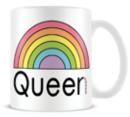

#### The Peach Fuzz (Queer Queen)

CODE: MG27534 EAN: 5050574275347

#### The Peach Fuzz (Queer Queen)

CODE: PB6020 EAN: 5050293760209

Bodyruiner (Plague Doctor) 11oz/315ml Black Mug CODE: MGB27182 EAN: 5050574271820

Bodyruiner (It's Getting Weird) 11oz/315ml White Mug CODE: MG27180 EAN: 5050574271806