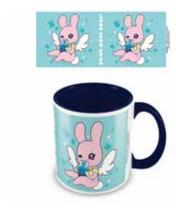

#### The Peach Fuzz (Gender is Such a Drag)

CODE: MG27532 EAN: 5050574275323

#### The Peach Fuzz (Gender is Such a Drag)

CODE: PB6018 EAN: 5050293760186

#### The Peach Fuzz (Getting Bi)

11oz/315ml Yellow Coloured Inner Mug CODE: MGC27533 EAN: 5050574275330

#### The Peach Fuzz (Getting Bi)

CODE: PB6019 EAN: 5050293760193

#### The Peach Fuzz (Queer Queen)

CODE: MG27534 EAN: 5050574275347

#### The Peach Fuzz (Queer Queen)

CODE: PB6020 EAN: 5050293760209

Bodyruiner (Plague Doctor) 11oz/315ml Black Mug CODE: MGB27182 EAN: 5050574271820

Bodyruiner (It's Getting Weird) 11oz/315ml White Mug CODE: MG27180 EAN: 5050574271806