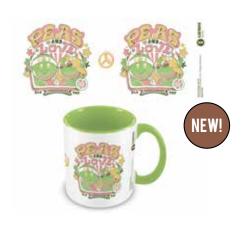

Ilustrata (Kitty's Awakening) 11fl oz/315ml White Mug CODE: MG27891 EAN: 5050574278911

Ilustrata (Peas and Love) 11fl oz/315ml LightGreen Coloured Inner Mug CODE: MGC27892 EAN: 5050574278928

Ilustrata (Lucky Cat) 11fl oz/315ml Black Mug CODE: MGB26128 EAN: 5050574261289