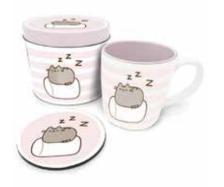

Pusheen (I Believe in Unicorns) 60 x 80cm Canvas CODE: DC100268 EAN: 5051265976222

Pusheen (Purrfect Weekend) 40 x 40cm Canvas CODE: DC101023 EAN: 5051265976208

Pusheen (Marshmallow) Mug & Coaster In Keepsake Tin CODE: GP85551 EAN: 5050293855516