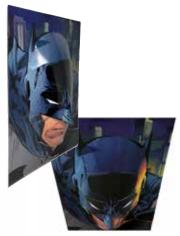

#### **BRING YOUR CHARACTERS TO LIFE!**

Introducing PopHeads - our hot new 3D wall art range! It's not just decor; it's a DIY adventure meets eye-catching brilliance. Crafted in the UK for quick restocks, these licensed goodies come in various character options, it's a surefire way to attract customers looking for something fun and unique. Let the 3D magic begin!

Minions (Tom) 3D Poster (Popheads) CODE: TPP35339 EAN: 5050574353397

Spider-Man

**3D Poster (Popheads)** CODE: TPP35329 EAN: 5050574353298

The Batman

3D Poster (Popheads) CODE: TPP35333 EAN: 5050574353335