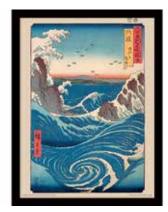

30 x 40cm Collector Print (Framed) CODE: FP12321P EAN: 5051265817075

Hiroshige (Naruto Whirlpool)

30 x 40cm Collector Print (Framed) CODE: FP12320P EAN: 5051265817068

Pusheen (Balloons) 40 x 40cm Canvas CODE: DC101022 EAN: 5051265976185