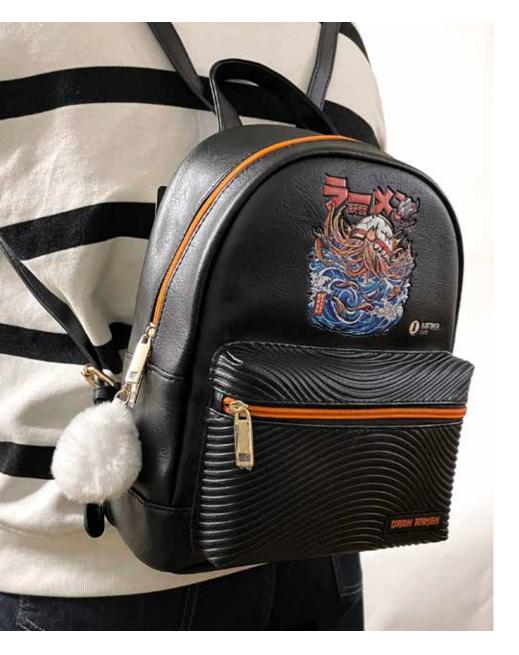

Ilustrata

(Great Ramen)
Fashion Backpack
CODE: GP86808 EAN: 5050293868080

Ilustrata

(Great Ramen)
Fashion Backpack
CODE: GP86809 EAN: 5050293868097

llustrata (Watermelon) Poster Backpack CODE: GP85794 EAN: 5050293857947

Ilustrata (The Great Ramen)

Poster Backpack CODE: GP85793 EAN: 5050293857930

Ilustrata (Black Coffee Attack)

Ramen Set CODE: GP85656 EAN: 5050293856568

Ilustrata

(Dragon Ramen)
Ramen Set
CODE: GP85659 EAN: 5050293856599