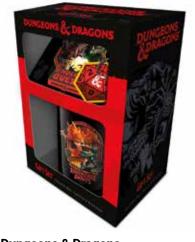

**Dungeons & Dragons** (Thieves in the Temple) 11fl oz/315ml Heat Change Mug CODE: SCMG27668 EAN: 5050574276689

**Dungeons & Dragons** (Choose Your Path) 11fl oz/315ml Black Mug CODE: MGB27663 EAN: 5050574276634

**Dungeons & Dragons** (Open Door) 11fl oz/315ml Black Mug CODE: MGB27630 EAN: 5050574276306

**Dungeons & Dragons** (Red Dragon) 11fl oz/315ml Black Mug CODE: MGB27631 EAN: 5050574276313

**Dungeons & Dragons** (Wizard) 11fl oz/315ml Black Mug CODE: MGB27632 EAN: 5050574276320

**Dungeons & Dragons** (Dragon Slayer) 11fl oz/315ml Black Mug CODE: MGB27650 EAN: 5050574276504

**Dungeons & Dragons** (Retro Group) 11fl oz/315ml White Mug CODE: MG27629 EAN: 5050574276290

**Dungeons & Dragons** (Red Dragon) 11fl oz/315ml White Mug CODE: MG27664 EAN: 5050574276641

Dungeons & Dragons (Dragon Ampersand) PVC Keychain CODE: RKR39443 EAN: 5050574055963

Dungeons & Dragons (Mimic) PVC Keychain CODE: RK39436C EAN: 5050293394367

Dungeons & Dragons (Dice) PVC Keychain CODE: RK39442C EAN: 5050293394428