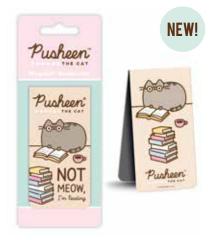

Pusheen (Pizza) PVC Keychain CODE: RK38768C EAN: 5050293387680

Pusheen (Pusheenosaurus) PVC Keychain CODE: RK38847C EAN: 5050293388472

Pusheen (Not Meow, I'm Reading) Magnetic Bookmark CODE: MS65171 EAN: 5050293651712