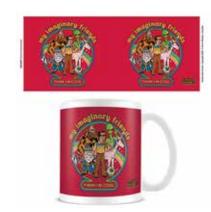

#### Steven Rhodes (Let's Plant a Magical Garden)

**61 x 91.5cm Maxi Poster** CODE: PP35199 EAN: 5050574351997

Steven Rhodes (Pumpkins Revenge) 11fl oz/315ml Black Mug CODE: MGB26206 EAN: 5050574262064

Steven Rhodes (My Imaginary Friends) 11floz/315ml White Mug CODE: MG26393 EAN: 5050574263931