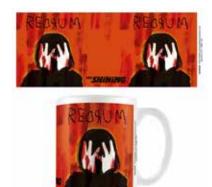

The Shining (Redrum) 11oz/315ml White Mug CODE: MG24698 EAN: 5050574246989

The Shining (All Work and No Play) 11oz/315ml White Mug CODE: MG25495 EAN: 5050574254953

The Shining (Overlook Hotel Ball 1921) 11oz/315ml White Mug CODE: MG27855 EAN: 5050574278553

The Shining (Redrum) 25mm Badge

**25mm Badge** CODE: **PB2951** EAN: **5050293729510** 

The Shining (Play With Us) 25mm Badge

25mm Badge CODE: PB2956 EAN: 5050293729565

The Shining (Great Party)

**25mm Badge** CODE: PB6167 EAN: 5050293761671