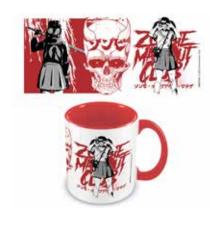

CODE: WDC96435 EAN: 5056480359836

Zombie Makeout Club (Dead Inside)

White 11floz/315ml Mug CODE: MG27414 EAN: 5050574274142

Zombie Makeout Club (Demon Skull)

11floz/315ml Red Coloured Inner Mug CODE: MGC27416 EAN: 5050574274166