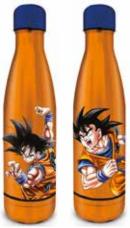

Dragon Ball Z (Goku) 19floz/540ml Double Walled Metal Drinks Bottle CODE: MDB27753 EAN: 5050574277532

Dragon Ball Z (Battle of Gods)

Pencil Tube with 12 colouring pencils CODE: SR73502 EAN: 5051265735027