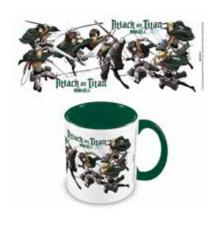

White 11floz/315ml Mug CODE: MG27412 EAN: 5050574274128

Attack On Titan S4

Enamel Pin Badge CODE: PBE5917 EAN: 5050293759173

**Attack On Titan S4** 

**PVC Keychain CODE:** RK39391C **EAN:** 5050293393919

**Attack On Titan S4** 

Attack On Titan S3 (Scout Eren Jaeger) 25floz/700ml Plastic Drinks Bottle CODE: PDB27418 EAN: 5050574274180

White 11floz/315ml Mug CODE: MG27410 EAN: 5050574274104

Attack On Titan S3

Green 11floz/315ml Coloured Inner Mug CODE: MGC27411 EAN: 5050574274111