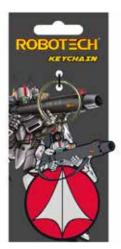

Robotech (VF Crew) 61 x 91.5cm Maxi Poster CODE: PP35091 EAN: 5050574350914

Robotech (Robotech) CODE: RK39393C EAN: 5050293393933

© 2024 Zombie Makeout Club.

Zombie Makeout Club (Death Stare) 60 x 80cm Deep Canvas