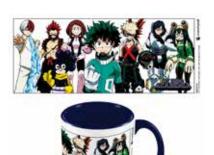

My Hero Academia (Clash) 11floz/315ml Black Mug CODE: MGB27424 EAN: 5050574274241

My Hero Academia (Academy Costumed Heroes) Blue 11floz/315ml Coloured Inner Mug CODE: MGC27347 EAN: 5050574273473

My Hero Academia (Go Team) 11floz/315ml Green Coloured Inner Mug CODE: MGC27422 EAN: 5050574274227