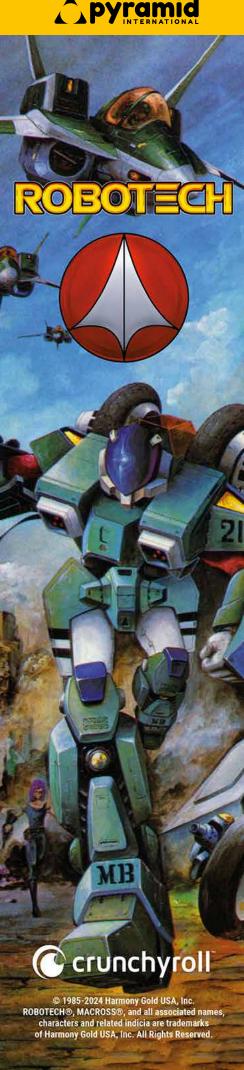

One Punch Man (Atomic Fist) Vinyl Sticker CODE: PS7418 EAN: 5050293474182

Robotech (VF-1s Valkyrie) 30 x 40cm Collector Print (Framed Plexi) CODE: FP13614P EAN: 5050574002073

Robotech (Love and War) 60 x 80cm Deep Canvas CODE: WDC96436 EAN: 5056480359812

Robotech (VF Crew) 61 x 91.5cm Maxi Poster CODE: PP35091 EAN: 5050574350914

Robotech (Robotech) CODE: RK39393C EAN: 5050293393933

© 2024 Zombie Makeout Club.

Zombie Makeout Club (Death Stare) 60 x 80cm Deep Canvas