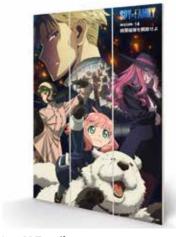

## **SPY×FAMILY**

Spy X Family (Cool Vs Family) 20 x 25cm 3D Lenticular Prints (Framed) CODE: EPPL71552 EAN: 5050574047678

**SPY×FAMILY** 

Spy X Family (Mission: 14) 20 x 30cm Micro Wooden Panel CODE: MW14021P EAN: 5050574047661