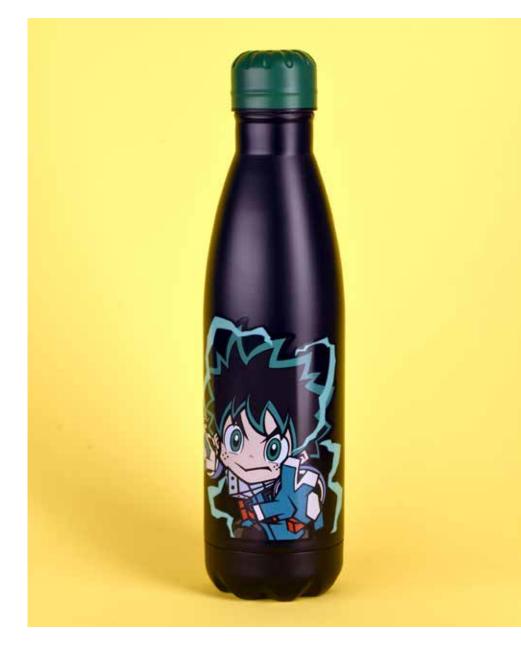

My Hero Academia (Team)

**Badge Pack** CODE: BP80778 EAN: 5050293807782

My Hero Academia (Chibi) 19floz/540ml Double Walled Metal Drinks Bottle

CODE: MDB27830 EAN: 5050574278300

My Hero Academia (Chibi) A5 Wiro Notebook CODE: SR74424 EAN: 5056480392864