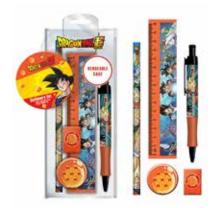

Dragon Ball Z (Dragon Ball Z)

**Stationery Set**CODE: SR74430 EAN: 5056480392925

Dragon Ball Z (Battle of Gods)

Stationery Set CODE: SR73501 EAN: 5051265735010

Dragon Ball Z (Dragon Ball Z) Pencils and Toppers (2 Pack) CODE: SR74428 EAN: 5056480392901