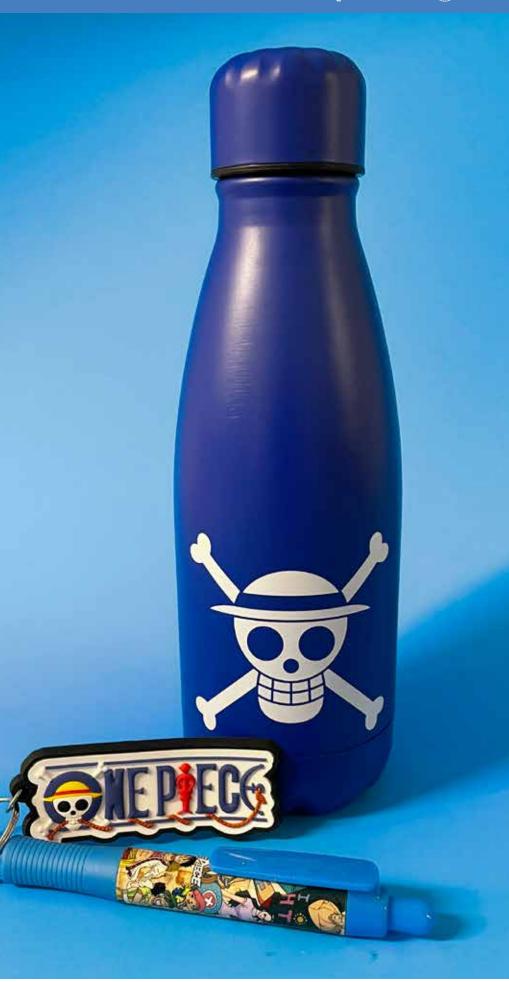

One Piece (Straw Hat Pirates Emblem) 25floz/700ml Plastic Drinks Bottle CODE: MDB25506 EAN: 5050574255066

One Piece (All Pirates Welcome) 60 x 40cm Coir Doormat CODE: GP85395 EAN: 5050293853956

One Piece (Straw Hat Crew Skull Emblems) Accessory Gift Set (19floz/540ml Double Walled Metal Drinks Bottle, Magnet and pen) CODE: GP86598 EAN: 5050293865980

One Piece (Making Waves) Accessory Gift Set (19floz/540ml Double Walled Metal Drinks Bottle, Magnet and pen) CODE: GP85815 EAN: 5050293858159

One Piece (Treasure Seekers) Fridge Magnet

CODE: MS65156 EAN: 5050293651569