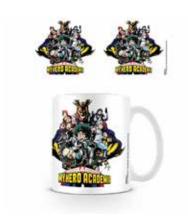

My Hero Academia (My Hero Academia) 80 x 60cm Deep Canvas CODE: WDC96437 EAN: 5056480359881

My Hero Academia (My Hero Academia) 61 x 91.5cm Maxi Poster CODE: PP35096 EAN: 5050574350969

My Hero Academia (My Hero Academia) 25floz/700ml Plastic Drinks Bottle CODE: PDB27679 EAN: 5050574276795