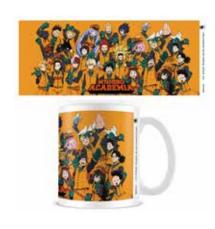

My Hero Academia (Character Burst) White 11floz/315ml Mug CODE: MG24982 EAN: 5050574249829

My Hero Academia (Groupies) White 11floz/315ml Mug CODE: MG27420 EAN: 5050574274203

My Hero Academia (Student Celebration) White 11floz/315ml Mug CODE: MG27421 EAN: 5050574274210