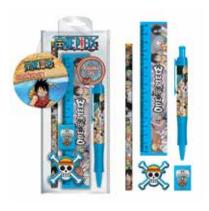

One Piece (The Great Pirate Era)

Magnet Set CODE: MS65155 EAN: 5050293651552

One Piece (Whole Cake Island)

**Stationery Set**CODE: SR73503 EAN: 5051265735034

One Piece (One Piece)

Stationery Set CODE: SR74432 EAN: 5056480392949

One Piece (Wano)

Multi Colour Pen CODE: SR74433 EAN: 5056480392956

One Piece (Wano)

Pencils And Toppers (2 Pack) CODE: SR74434 EAN: 5056480392963

(Whole Cake Island) Pencil Tube with 12 colouring pencils CODE: SR73504 EAN: 5051265735041