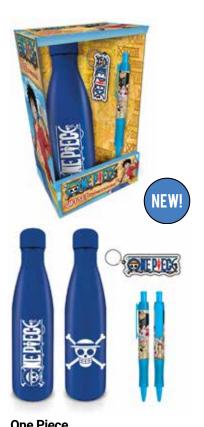

One Piece (Making Waves) Accessory Gift Set (19floz/540ml Double Walled Metal Drinks Bottle, Magnet and pen) CODE: GP85815 EAN: 5050293858159

One Piece (Treasure Seekers) Fridge Magnet

CODE: MS65156 EAN: 5050293651569