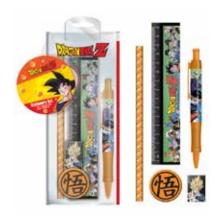

Dragon Ball Z (Goku) 19floz/540ml Double Walled Metal Drinks Bottle CODE: MDB27753 EAN: 5050574277532

Dragon Ball Z (Battle of Gods)

Pencil Tube with 12 colouring pencils CODE: SR73502 EAN: 5051265735027

2 colouring posters included Pencil sharpener in lid

Dragon Ball Z (Dragon Ball Z)

Multi Colour Pen CODE: SR74427 EAN: 5056480392895

Dragon Ball Z (Villains Looming)

Fridge Magnet CODE: MS65152 EAN: 5050293651521