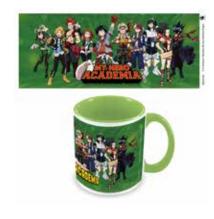

My Hero Academia (Clash) 11floz/315ml Black Mug CODE: MGB27424 EAN: 5050574274241

My Hero Academia (Academy Costumed Heroes) Blue 11floz/315ml Coloured Inner Mug CODE: MGC27347 EAN: 5050574273473

My Hero Academia (Go Team) 11floz/315ml Green Coloured Inner Mug CODE: MGC27422 EAN: 5050574274227