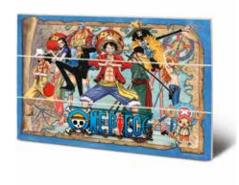

Spy X Family (Anya) 25 mm Badge CODE: PB6189 EAN: 5050293761893

(4th Gear)
21 x 25cm 3D Lenticular Prints (Framed)
CODE: EPPL71365 EAN: 5051265881229

One Piece (Straw Hat Crew Victory at Sunset) 22 x 25cm 3D Lenticular Prints (Framed) CODE: EPPL71367 EAN: 5051265879585