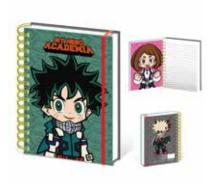

My Hero Academia (Reach For It) A5 Wiro Notebook CODE: SR74232 EAN: 5056480391201

My Hero Academia (All Might Plus Ultra) Stationery Set CODE: SR74233 EAN: 5056480391218

My Hero Academia (My Hero Academia) 60 x 40cm Coir Doormat CODE: GP86402 EAN: 5050293864020

My Hero Academia (Team)

**Badge Pack** CODE: BP80778 EAN: 5050293807782

My Hero Academia (Chibi) 19floz/540ml Double Walled Metal Drinks Bottle

CODE: MDB27830 EAN: 5050574278300

My Hero Academia (Chibi) A5 Wiro Notebook CODE: SR74424 EAN: 5056480392864