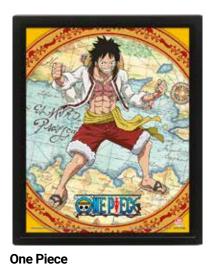

Spy X Family (Anya) 25 mm Badge CODE: PB6189 EAN: 5050293761893

(4th Gear)
21 x 25cm 3D Lenticular Prints (Framed)
CODE: EPPL71365 EAN: 5051265881229

One Piece (Straw Hat Crew Victory at Sunset) 22 x 25cm 3D Lenticular Prints (Framed) CODE: EPPL71367 EAN: 5051265879585