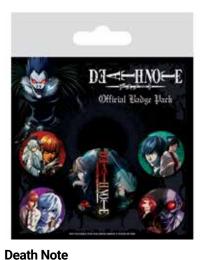

Death Note (Characters) Badge Pack CODE: BP80634 EAN: 5050293806341

(Connections of Fate)
Badge Pack
CODE: BP80811 EAN: 5050293808116

Death Note (Death Note) Vinyl Sticker CODE: PS7416 EAN: 5050293474168