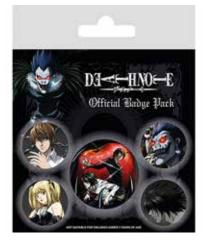

Death Note (Characters) Badge Pack CODE: BP80634 EAN: 5050293806341

(Connections of Fate)
Badge Pack
CODE: BP80811 EAN: 5050293808116

Death Note (Death Note) Vinyl Sticker CODE: PS7416 EAN: 5050293474168