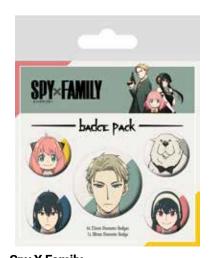

Spy X Family (Spy X Family) 11floz/315ml Black Coloured Inner Mug CODE: MGC27903 EAN: 5050574279031

Spy X Family (Cool Vs Family) Magnetic Bookmark CODE: MS65200 EAN: 5050293652009

Spy X Family (Spy X Family) Badge Pack CODE: BP80824 EAN: 5050293808246