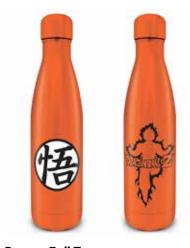

Dragon Ball Z (Power Levels Increased) 25 x 25cm 3D Lenticular Prints (Framed) CODE: EPPL71381 EAN: 5051265893000

Dragon Ball Z (Goku Kanji) 19floz/540ml Double Walled Metal Drinks Bottle CODE: MDB25699 EAN: 5050574256995