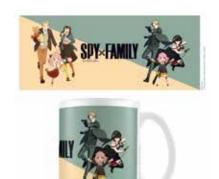

Spy X Family (Cool Vs Family) 25floz/700ml Plastic Drinks Bottle CODE: PDB27904 EAN: 5050574279048

Spy X Family (Cool Vs Family) 19oz/540ml Mini Cola Bottle CODE: MDB27905 EAN: 5050574279055

Spy X Family (Cool Vs Family) White 11floz/315ml Mug CODE: MG27902 EAN: 5050574279024