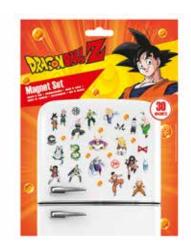

Dragon Ball Z (Heroes Strike)

Fridge Magnet CODE: MS65151 EAN: 5050293651514

Dragon Ball Z (The Buu Saga)

Magnet Set CODE: MS65154 EAN: 5050293651545

Dragon Ball Z (Dragon Ball Z)

CODE: MS65112 EAN: 5050293651125