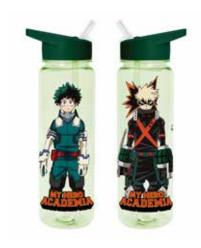

My Hero Academia (My Hero Academia) 80 x 60cm Deep Canvas CODE: WDC96437 EAN: 5056480359881

My Hero Academia (My Hero Academia) 61 x 91.5cm Maxi Poster CODE: PP35096 EAN: 5050574350969

My Hero Academia (My Hero Academia) 25floz/700ml Plastic Drinks Bottle CODE: PDB27679 EAN: 5050574276795