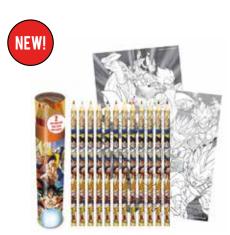

Dragon Ball Z (Goku) 19floz/540ml Double Walled Metal Drinks Bottle CODE: MDB27753 EAN: 5050574277532

Dragon Ball Z (Battle of Gods)

Pencil Tube with 12 colouring pencils CODE: SR73502 EAN: 5051265735027

2 colouring posters included Pencil sharpener in lid

Dragon Ball Z (Dragon Ball Z)

Multi Colour Pen CODE: SR74427 EAN: 5056480392895

Dragon Ball Z (Villains Looming)

Fridge Magnet CODE: MS65152 EAN: 5050293651521