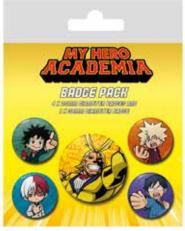

My Hero Academia (Team)

**Badge Pack** CODE: BP80778 EAN: 5050293807782

My Hero Academia (Chibi) 19floz/540ml Double Walled Metal Drinks Bottle

CODE: MDB27830 EAN: 5050574278300

My Hero Academia (Chibi) A5 Wiro Notebook CODE: SR74424 EAN: 5056480392864