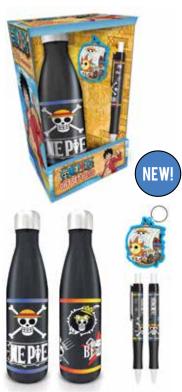

One Piece (Straw Hat Pirates Emblem) 25floz/700ml Plastic Drinks Bottle CODE: MDB25506 EAN: 5050574255066

One Piece (All Pirates Welcome) 60 x 40cm Coir Doormat CODE: GP85395 EAN: 5050293853956

One Piece (Straw Hat Crew Skull Emblems) Accessory Gift Set (19floz/540ml Double Walled Metal Drinks Bottle, Magnet and pen) CODE: GP86598 EAN: 5050293865980

One Piece (Making Waves) Accessory Gift Set (19floz/540ml Double Walled Metal Drinks Bottle, Magnet and pen) CODE: GP85815 EAN: 5050293858159

One Piece (Treasure Seekers) Fridge Magnet

CODE: MS65156 EAN: 5050293651569