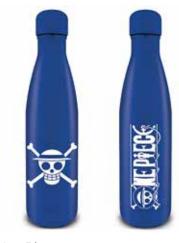

One Piece (Straw Hat Pirates Emblem) 25floz/700ml Plastic Drinks Bottle CODE: MDB25506 EAN: 5050574255066

One Piece (All Pirates Welcome) 60 x 40cm Coir Doormat CODE: GP85395 EAN: 5050293853956

One Piece (Straw Hat Crew Skull Emblems) Accessory Gift Set (19floz/540ml Double Walled Metal Drinks Bottle, Magnet and pen) CODE: GP86598 EAN: 5050293865980