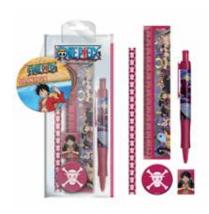

One Piece (The Great Pirate Era)

Magnet Set CODE: MS65155 EAN: 5050293651552

One Piece (Whole Cake Island)

**Stationery Set**CODE: SR73503 EAN: 5051265735034

One Piece (One Piece)

Stationery Set CODE: SR74432 EAN: 5056480392949

One Piece (Wano)

Multi Colour Pen CODE: SR74433 EAN: 5056480392956

One Piece (Wano)

Pencils And Toppers (2 Pack) CODE: SR74434 EAN: 5056480392963

(Whole Cake Island) Pencil Tube with 12 colouring pencils CODE: SR73504 EAN: 5051265735041