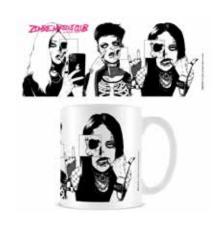

CODE: WDC96435 EAN: 5056480359836

Zombie Makeout Club (Dead Inside)

White 11floz/315ml Mug CODE: MG27414 EAN: 5050574274142

Zombie Makeout Club (Demon Skull)

11floz/315ml Red Coloured Inner Mug CODE: MGC27416 EAN: 5050574274166

Zombie Makeout Club (Death Stare)

Black 11floz/315ml Mug CODE: MGB27415 EAN: 5050574274159

Zombie Makeout Club (Pray)

PVC Keychain CODE: RK39394C EAN: 5050293393940

Zombie Makeout Club (Zombie Makeout Club)