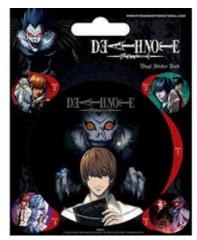

Death Note (Characters) Badge Pack CODE: BP80634 EAN: 5050293806341

(Connections of Fate)
Badge Pack
CODE: BP80811 EAN: 5050293808116

Death Note (Death Note) Vinyl Sticker CODE: PS7416 EAN: 5050293474168