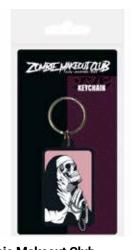

Zombie Makeout Club (Death Stare)

Black 11floz/315ml Mug CODE: MGB27415 EAN: 5050574274159

Zombie Makeout Club (Pray)

PVC Keychain CODE: RK39394C EAN: 5050293393940

Zombie Makeout Club (Zombie Makeout Club)