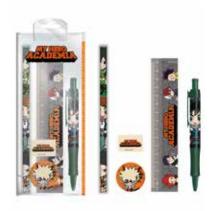

My Hero Academia (Reach For It) A5 Wiro Notebook CODE: SR74232 EAN: 5056480391201

My Hero Academia (All Might Plus Ultra) Stationery Set CODE: SR74233 EAN: 5056480391218

My Hero Academia (My Hero Academia) 60 x 40cm Coir Doormat CODE: GP86402 EAN: 5050293864020