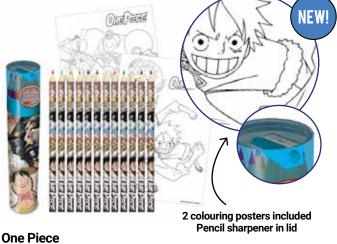

Dragon Ball Z (Goku) 19floz/540ml Double Walled Metal Drinks Bottle CODE: MDB27753 EAN: 5050574277532

Dragon Ball Z (Battle of Gods)

Pencil Tube with 12 colouring pencils CODE: SR73502 EAN: 5051265735027

2 colouring posters included Pencil sharpener in lid

Dragon Ball Z (Dragon Ball Z)

Multi Colour Pen CODE: SR74427 EAN: 5056480392895

Dragon Ball Z (Villains Looming)

Fridge Magnet CODE: MS65152 EAN: 5050293651521