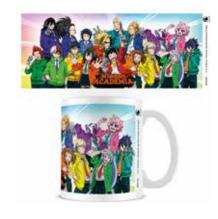

My Hero Academia (Character Burst) White 11floz/315ml Mug CODE: MG24982 EAN: 5050574249829

My Hero Academia (Groupies) White 11floz/315ml Mug CODE: MG27420 EAN: 5050574274203

My Hero Academia (Student Celebration) White 11floz/315ml Mug CODE: MG27421 EAN: 5050574274210