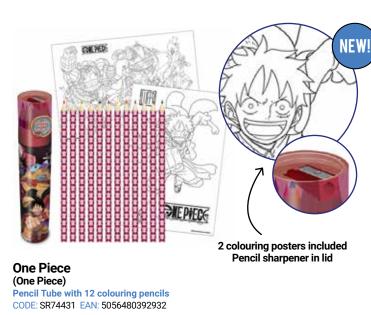

One Piece (Wano)

Multi Colour Pen CODE: SR74433 EAN: 5056480392956

One Piece (Wano)

Pencils And Toppers (2 Pack) CODE: SR74434 EAN: 5056480392963

(Whole Cake Island) Pencil Tube with 12 colouring pencils CODE: SR73504 EAN: 5051265735041