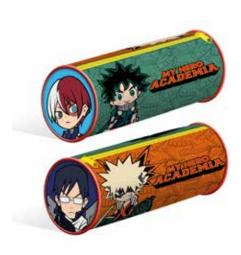

My Hero Academia (Chibi) Badge Pack CODE: BP80810 EAN: 5050293808109

My Hero Academia (Chibi) Stationery Set CODE: SR74425 EAN: 5056480392871

My Hero Academia (Chibi) Barrel Pencil Case CODE: SR74426 EAN: 5056480392888