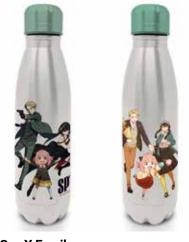

Spy X Family (Cool Vs Family) 25floz/700ml Plastic Drinks Bottle CODE: PDB27904 EAN: 5050574279048

Spy X Family (Cool Vs Family) 19oz/540ml Mini Cola Bottle CODE: MDB27905 EAN: 5050574279055

Spy X Family (Cool Vs Family) White 11floz/315ml Mug CODE: MG27902 EAN: 5050574279024