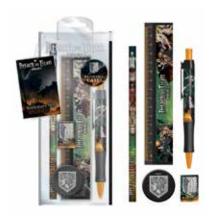

**Stationery Set**CODE: SR74230 EAN: 5056480391188

Attack On Titan S4

Gift Set (Mug, Coaster & Keychain) CODE: GP86398 EAN: 5050293863986

Attack On Titan S3 (Epic Struggle) 26 x 25cm 3D Lenticular Prints (Framed) CODE: EPPL71528 EAN: 5056480359775