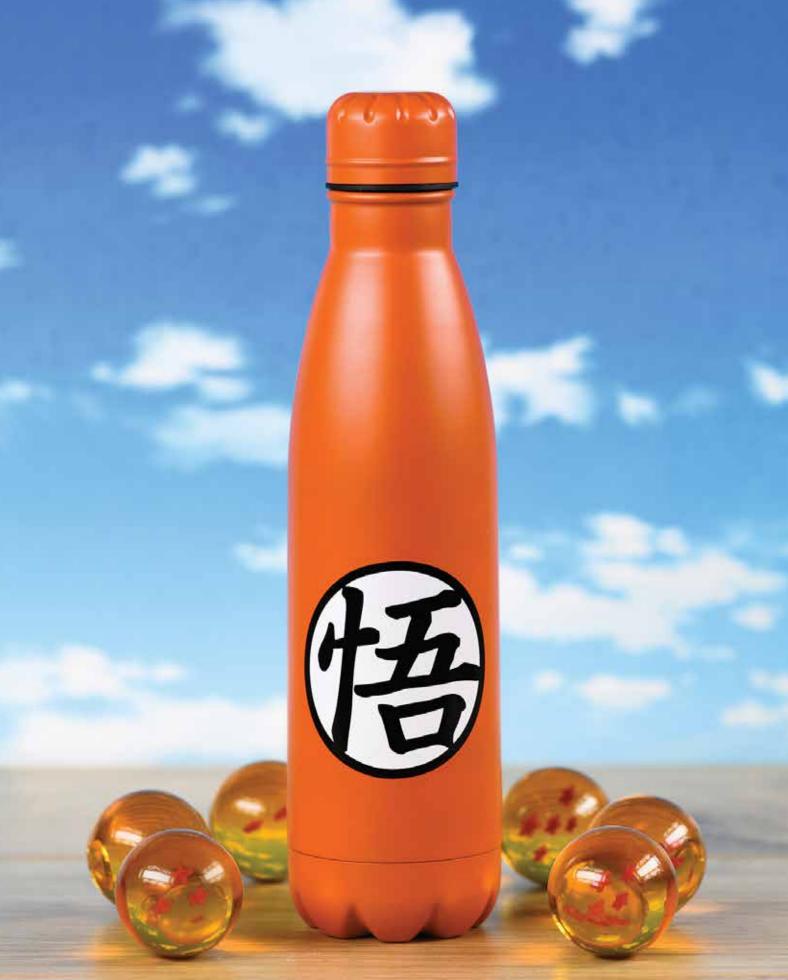

Dragon Ball Z (Power Levels Increased) 25 x 25cm 3D Lenticular Prints (Framed) CODE: EPPL71381 EAN: 5051265893000

Dragon Ball Z (Goku Kanji) 19floz/540ml Double Walled Metal Drinks Bottle CODE: MDB25699 EAN: 5050574256995