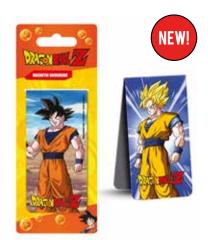

Dragon Ball Z (Power Up) Magnetic Bookmark CODE: MS65177 EAN: 5050293651774

Dragon Ball Z (Heroes and Villians) Magnetic Bookmark CODE: MS65178 EAN: 5050293651781

My Hero Academia (Comic Action) 40 x 30cm Collector Print (Framed Plexi) CODE: FP12244P EAN: 5051265989833