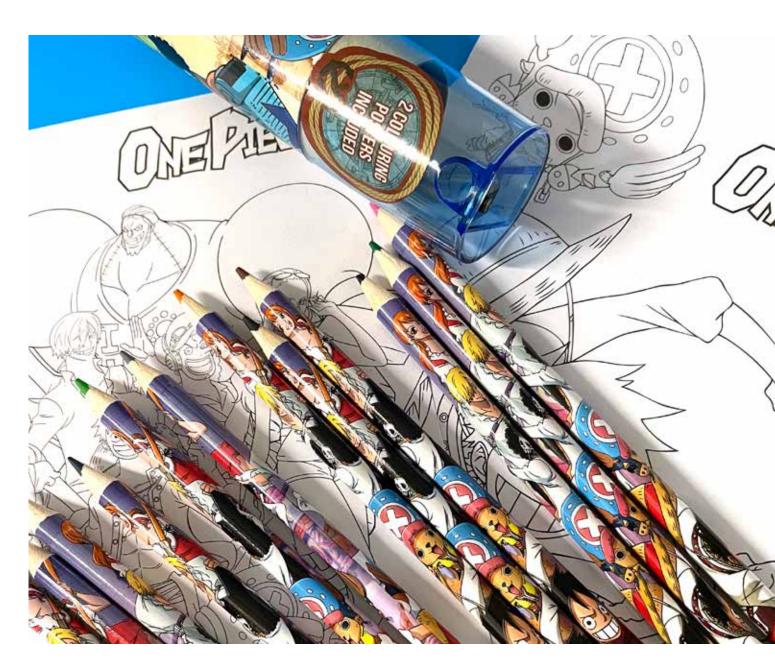

One Piece (Wano)

Multi Colour Pen CODE: SR74433 EAN: 5056480392956

One Piece (Wano)

Pencils And Toppers (2 Pack) CODE: SR74434 EAN: 5056480392963

(Whole Cake Island) Pencil Tube with 12 colouring pencils CODE: SR73504 EAN: 5051265735041