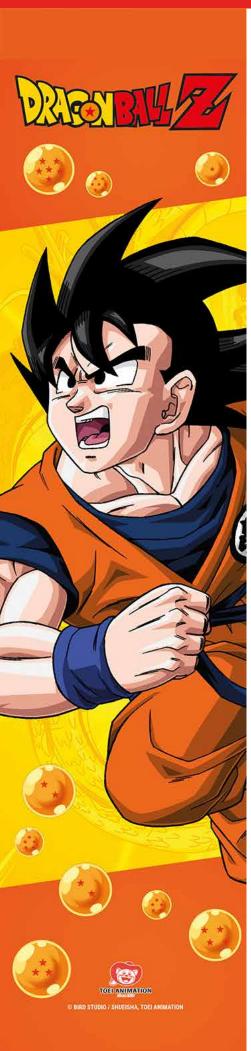

Dragon Ball Z (Power Levels Increased) 25 x 25cm 3D Lenticular Prints (Framed) CODE: EPPL71381 EAN: 5051265893000

Dragon Ball Z (Goku Kanji) 19floz/540ml Double Walled Metal Drinks Bottle CODE: MDB25699 EAN: 5050574256995

Dragon Ball Z (Goku) 19floz/540ml Double Walled Metal Drinks Bottle CODE: MDB27753 EAN: 5050574277532

Dragon Ball Z (Battle of Gods)

Pencil Tube with 12 colouring pencils CODE: SR73502 EAN: 5051265735027