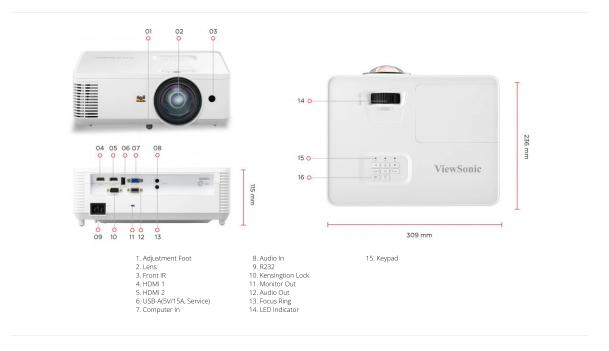

Visit Us

www.viewsonic.com

| SPECIFICATION                                 |                                               | OTHERS                             |                                                                                                                                                                                               |                          |  |
|-----------------------------------------------|-----------------------------------------------|------------------------------------|-----------------------------------------------------------------------------------------------------------------------------------------------------------------------------------------------|--------------------------|--|
| Native Resolution:                            | 1024x768                                      | Power Supply Voltage:              | 100-240V+/- 10%, 50/60Hz<br>(AC in)                                                                                                                                                           |                          |  |
| Brightness:                                   | 4000 (ANSI Lumens)                            | Power                              | Normal: 295W                                                                                                                                                                                  |                          |  |
| Contrast Ratio with SuperEco<br>Mode:         | 15000:1                                       | Consumption:                       |                                                                                                                                                                                               |                          |  |
| Display Color:                                | 1.07 Billion Colors                           | Operating<br>Temperature:          | 0~40°C                                                                                                                                                                                        |                          |  |
| Light Source Type:                            | 240W UHP Lamp                                 | Carton:                            | Brown                                                                                                                                                                                         |                          |  |
| Light Source Life (hours) with Normal Mode:   | 4000                                          | Net Weight:                        | 2.87kg                                                                                                                                                                                        |                          |  |
| Light Source Life (hours) with SuperEco Mode: | 12000                                         | Gross<br>Weight:                   | 4.08Kg                                                                                                                                                                                        |                          |  |
| Lens:                                         | F=2.7, f=7.15mm                               | Dimensions<br>(WxDxH) with         | 309x234x115mm                                                                                                                                                                                 | x234x115mm               |  |
| Projection Offset:                            | 115%+/-4%                                     | Adjustment 509x254x115111111 Foot: |                                                                                                                                                                                               |                          |  |
| Throw Ratio:                                  | 0.616                                         | Packing                            | 400x337x168mm                                                                                                                                                                                 |                          |  |
| Optical Zoom:                                 | Fixed                                         | Dimensions:                        | elisiolis.                                                                                                                                                                                    |                          |  |
| Digital Zoom:                                 | 0.8x-2.0x                                     | OSD<br>Language:                   | English, German, French, Swedish, Spanish, Portuguese, Polish, Dutch, T. Chines Finnish, Korean, Russian, Hungarian, Czech, Arabic, Thai, Turkish, Vietnamese, Ir Italian, Total 22 languages |                          |  |
| Image Size:                                   | 60"-300"                                      | Language.                          |                                                                                                                                                                                               |                          |  |
| Throw Distance:                               | 0.75m-3.76m<br>(77"@0.96m)                    | User Guide<br>Language:            | English, S-Chinese, T-Chinese, Finnish,French,German,Italian,Japanese,Korean,Polish,Portuguese,Russian,Span Total 15 languages                                                                |                          |  |
| Keystone:                                     | +19°/-19° (V)                                 | STANDARD ACCESSORY                 |                                                                                                                                                                                               |                          |  |
| Audible Noise (Normal):                       | 34dB                                          | Power Cord:                        |                                                                                                                                                                                               | 1                        |  |
| Audible Noise (Eco):                          | 25dB                                          | VGA Cable:                         |                                                                                                                                                                                               | 1                        |  |
| Input Lag:                                    | 33.2ms                                        | Remote Control:                    |                                                                                                                                                                                               | 1                        |  |
| Resolution Support:                           | VGA(640 x 480) to FullHD(1920 x 1080)         | QSG:                               |                                                                                                                                                                                               | Yes                      |  |
| HDTV Compatibility:                           | 480i, 480p, 576i, 576p, 720p, 1080i,<br>1080p | Lens Cover: Air Filter:            |                                                                                                                                                                                               | Yes (CN Only)            |  |
| Video Compatibility:                          | NTSC, PAL, SECAM                              | Warranty Card:                     |                                                                                                                                                                                               | Yes (CN Only)            |  |
| Horizontal Frequency:                         | 15K-102KHz                                    | OPTIONAL ACCESSORY                 |                                                                                                                                                                                               | ,,                       |  |
| Vertical Scan Rate:                           | 23-120Hz                                      | Lamp/Light Source:                 |                                                                                                                                                                                               | RLC-128                  |  |
| INPUT                                         | 20 120112                                     | Air Filter:                        |                                                                                                                                                                                               | RSPL                     |  |
| Computer in (share with component):           | 1                                             | Wall/Ceiling Mount:                |                                                                                                                                                                                               | PJ-WMK-305<br>PJ-WMK-007 |  |
| HDMI:                                         | 2<br>(HDMI 1.4/ HDCP 1.4)                     | Carry Bag:                         |                                                                                                                                                                                               | PJ-CASE-008              |  |
| Audio-in (3.5mm):                             | 1                                             |                                    |                                                                                                                                                                                               |                          |  |
| OUTPUT                                        |                                               |                                    |                                                                                                                                                                                               |                          |  |
| Monitor out:                                  | 1                                             |                                    |                                                                                                                                                                                               |                          |  |
| Audio-out (3.5mm):                            | 1                                             |                                    |                                                                                                                                                                                               |                          |  |
| Speaker:                                      | 16W                                           |                                    |                                                                                                                                                                                               |                          |  |
| USB Type A (Power):                           | 1 (5V/1.5A)                                   |                                    |                                                                                                                                                                                               |                          |  |
| CONTROL                                       |                                               |                                    |                                                                                                                                                                                               |                          |  |
| RS232 (DB 9-pin male):                        | 1                                             |                                    |                                                                                                                                                                                               |                          |  |
| USB Type A (Services):                        | 1<br>(share with USB A Output)                |                                    |                                                                                                                                                                                               |                          |  |