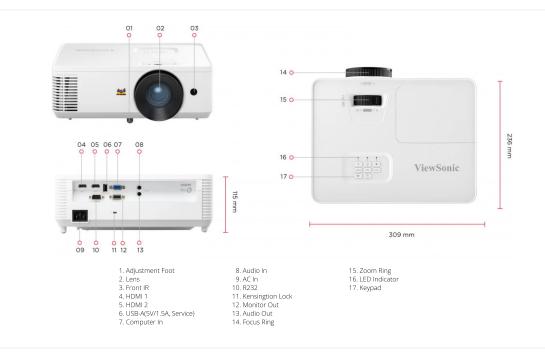

## viewsonic.com/global/products/sheet/PA700X

| SPECIFICATION                                    |                                       | OTHERS                                            |                                                                                                                                                                    |               |  |
|--------------------------------------------------|---------------------------------------|---------------------------------------------------|--------------------------------------------------------------------------------------------------------------------------------------------------------------------|---------------|--|
| Native Resolution:                               | 1024x768                              | Power Supply                                      | 100-240V+/- 10%, 50/60Hz<br>(AC in)                                                                                                                                |               |  |
| Brightness:                                      | 4500 (ANSI Lumens)                    | Voltage:                                          |                                                                                                                                                                    |               |  |
| Contrast Ratio with SuperEco<br>Mode:            | 12500:1                               | Power Normal: 295W<br>Consumption: Standby: <0.5W |                                                                                                                                                                    |               |  |
| Display Color:                                   | 1.07 Billion Colors                   | Operating<br>Temperature: 0~40°C                  |                                                                                                                                                                    |               |  |
| Light Source Type:                               | 240W UHP Lamp                         | Carton: Brown                                     |                                                                                                                                                                    |               |  |
| Light Source Life (hours) with Normal Mode:      | 4000                                  | Net Weight:                                       |                                                                                                                                                                    |               |  |
| Light Source Life (hours) with<br>SuperEco Mode: | 12000                                 | Gross 3.80Kg<br>Weight: 3.80Kg                    |                                                                                                                                                                    |               |  |
| Lens:                                            | F=2.42-2.53, f=21.85-24.01mm          | Dimensions<br>(WxDxH) with                        | 309x234x115mm                                                                                                                                                      |               |  |
| Projection Offset:                               | 115%+/-5%                             | Adjustment<br>Foot:                               | 3098234811511111                                                                                                                                                   |               |  |
| Throw Ratio:                                     | 1.94-2.16                             | Packing                                           | 400x337x168mm                                                                                                                                                      |               |  |
| Optical Zoom:                                    | 1.1x                                  | Dimensions:                                       |                                                                                                                                                                    |               |  |
| Digital Zoom:                                    | 0.8x-2.0x                             | OSD                                               | English, German, French, Swedish, Spanish, Portuguese, Polish, Dutch, T. Chine<br>Finnish, Korean, Russian, Hungarian, Czech, Arabic, Thai, Turkish, Vietnamese, I |               |  |
| Image Size:                                      | 30"-300"                              | Language: Italian, Total 22                       |                                                                                                                                                                    | anguages      |  |
| Throw Distance:                                  | 1.18m-13.17m<br>(100"@3.94m)          | User Guide<br>Language:                           | English, S-Chinese, T-Chinese,<br>Finnish,French,German,Italian,Japanese,Korean,Polish,Portuguese,Russian,Span<br>Total 15 languages                               |               |  |
| Keystone:                                        | +/- 40° (V)                           | STANDARD ACCESSORY                                |                                                                                                                                                                    |               |  |
| Audible Noise (Normal):                          | 34dB                                  | Power Cord:                                       |                                                                                                                                                                    | 1             |  |
| Audible Noise (Eco):                             | 25dB                                  | VGA Cable:                                        |                                                                                                                                                                    | 1             |  |
| Input Lag:                                       | 33.2ms                                | Remote Control:                                   |                                                                                                                                                                    | 1             |  |
| Resolution Support:                              | VGA(640 x 480) to FullHD(1920 x 1080) | QSG:                                              |                                                                                                                                                                    | Yes           |  |
| HDTV Compatibility:                              | 480i, 480p, 576i, 576p, 720p, 1080i,  | Air Filter:                                       |                                                                                                                                                                    | Yes (CN Only) |  |
|                                                  | 1080p                                 | Warranty Card:                                    |                                                                                                                                                                    | Yes (CN Only) |  |
| Video Compatibility:                             | NTSC, PAL, SECAM                      | OPTIONAL ACCESSORY                                |                                                                                                                                                                    |               |  |
| Horizontal Frequency:                            | 15K-102KHz                            | Lamp/Light Source:                                |                                                                                                                                                                    | RLC-128       |  |
| Vertical Scan Rate:                              | 23-120Hz                              | Air Filter:                                       |                                                                                                                                                                    | RSPL          |  |
| INPUT                                            |                                       | Wall/Ceiling Mount:                               |                                                                                                                                                                    | PJ-WMK-007    |  |
| Computer in (share with component):              | 1                                     | Carry Bag:                                        |                                                                                                                                                                    | PJ-CASE-008   |  |
| HDMI:                                            | 2<br>(HDMI 1.4/ HDCP 1.4)             |                                                   |                                                                                                                                                                    |               |  |
| Audio-in (3.5mm):                                | 1                                     |                                                   |                                                                                                                                                                    |               |  |
| OUTPUT                                           |                                       |                                                   |                                                                                                                                                                    |               |  |
| Monitor out:                                     | 1                                     |                                                   |                                                                                                                                                                    |               |  |
| Audio-out (3.5mm):                               | 1                                     |                                                   |                                                                                                                                                                    |               |  |
| Speaker:                                         | 3W                                    |                                                   |                                                                                                                                                                    |               |  |
| USB Type A (Power):                              | 1 (5V/1.5A)                           |                                                   |                                                                                                                                                                    |               |  |
| CONTROL                                          |                                       |                                                   |                                                                                                                                                                    |               |  |
| RS232 (DB 9-pin male):                           | 1                                     |                                                   |                                                                                                                                                                    |               |  |