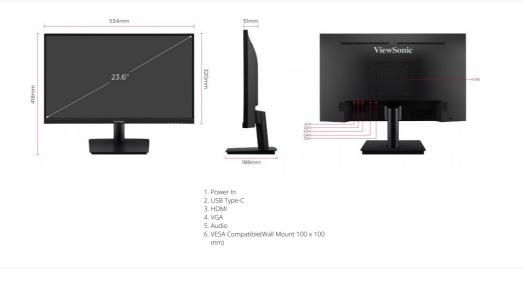

## https://www.viewsonic.com/global/products/sheet/VA2409-MHU

| Л                                                                                                                                                                                     | https://www.view                                                                                                                                                                                       | sonic.com/global/products/sl  | heet/VA2409-MHU                                                                                                                           |
|---------------------------------------------------------------------------------------------------------------------------------------------------------------------------------------|--------------------------------------------------------------------------------------------------------------------------------------------------------------------------------------------------------|-------------------------------|-------------------------------------------------------------------------------------------------------------------------------------------|
| DISPLAY                                                                                                                                                                               |                                                                                                                                                                                                        | VIDEO INPUT                   |                                                                                                                                           |
| Display Size (in.):                                                                                                                                                                   | 24                                                                                                                                                                                                     | Digital Sync:                 | TMDS - HDMI (v1.4), Micro-Packe<br>Type C                                                                                                 |
| Viewable Area (in.):                                                                                                                                                                  | 23.6                                                                                                                                                                                                   | Analog Sunai                  |                                                                                                                                           |
| Panel Type:                                                                                                                                                                           | IPS Technology                                                                                                                                                                                         | Analog Sync:<br>ERGONOMICS    | Separate - RGB Analog                                                                                                                     |
| Resolution:                                                                                                                                                                           | 1920 x 1080                                                                                                                                                                                            | Tilt (Forward/Back):          | -3° / 20°                                                                                                                                 |
| Resolution Type:                                                                                                                                                                      | FHD (Full HD)                                                                                                                                                                                          | WEIGHT (IMPERIAL)             | -3-720-                                                                                                                                   |
| Static Contrast Ratio:                                                                                                                                                                | 1,000:1 (typ)                                                                                                                                                                                          | Net (lbs):                    | 6.7                                                                                                                                       |
| Dynamic Contrast Ratio:                                                                                                                                                               | 50M:1                                                                                                                                                                                                  | Net Without Stand (lbs):      | 5.8                                                                                                                                       |
| Light Source:                                                                                                                                                                         | LED                                                                                                                                                                                                    | Gross (lbs):                  | 10.6                                                                                                                                      |
| Brightness:                                                                                                                                                                           | 250 cd/m² (typ)                                                                                                                                                                                        | WEIGHT (METRIC)               | 10.0                                                                                                                                      |
| Colors:                                                                                                                                                                               | 16.7M                                                                                                                                                                                                  | Net (kg):                     | 3                                                                                                                                         |
| Color Space Support:                                                                                                                                                                  | 8 bit (6 bit + FRC)                                                                                                                                                                                    | Net Without Stand (kg):       | 2.7                                                                                                                                       |
| Aspect Ratio:                                                                                                                                                                         | 16:9                                                                                                                                                                                                   |                               | 4.8                                                                                                                                       |
| Response Time (Typical GTG):                                                                                                                                                          | 3ms                                                                                                                                                                                                    | Gross (kg):                   |                                                                                                                                           |
| Viewing Angles:                                                                                                                                                                       | 178º horizontal, 178º vertical                                                                                                                                                                         | DIMENSIONS (IMPERIAL) (W      | 23.7 x 16.1 x 4.7                                                                                                                         |
| Backlight Life (Hours):                                                                                                                                                               | 30000 Hrs (Min)                                                                                                                                                                                        | Packaging (in.):              |                                                                                                                                           |
| Curvature:                                                                                                                                                                            | Flat                                                                                                                                                                                                   | Physical (in.):               | 21 x 16.5 x 7.4                                                                                                                           |
| Refresh Rate (Hz):                                                                                                                                                                    | 75                                                                                                                                                                                                     | Physical Without Stand (in.): | 21 x 12.6 x 2                                                                                                                             |
|                                                                                                                                                                                       |                                                                                                                                                                                                        | DIMENSIONS (METRIC) (WXH      |                                                                                                                                           |
| Adaptive Sync:                                                                                                                                                                        | Yes                                                                                                                                                                                                    | Packaging (mm):               | 602 x 408 x 120                                                                                                                           |
| Blue Light Filter:                                                                                                                                                                    | Yes                                                                                                                                                                                                    | Physical (mm):                | 534 x 419 x 189                                                                                                                           |
| Flicker-Free:                                                                                                                                                                         | Yes                                                                                                                                                                                                    | Physical Without Stand (mm):  | 534 x 320 x 51                                                                                                                            |
| Color Gamut:                                                                                                                                                                          | NTSC: 72% size (Typ)<br>sRGB: 104% size (Typ)                                                                                                                                                          | GENERAL                       |                                                                                                                                           |
| Pixel Size:                                                                                                                                                                           | 0.272 mm (H) x 0.272 mm (V)                                                                                                                                                                            | Regulations:                  | RoHS, WEEE                                                                                                                                |
| Surface Treatment:                                                                                                                                                                    | Anti-Glare, Hard Coating (3H)                                                                                                                                                                          |                               | VA2409-MHU x1, 3-pin Mickey Mo<br>Plug (IEC C5) x1, HDMI Cable (v1<br>Male-Male) x1, USB Type-C Cable<br>(Male-Male) x1, AC/DC Adapter x1 |
|                                                                                                                                                                                       | Anti-Glare, hard Coating (51)                                                                                                                                                                          | PACKAGE CONTENTS:             |                                                                                                                                           |
| PC Resolution (max):                                                                                                                                                                  | 1920x1080                                                                                                                                                                                              |                               | Quick Start Guide x1                                                                                                                      |
| Mac® Resolution (max):                                                                                                                                                                | 1920x1080                                                                                                                                                                                              | Recycle/Disposal:             | Please dispose of in accordance                                                                                                           |
| PC Operating System:                                                                                                                                                                  | Windows 10/11 certified; macOS                                                                                                                                                                         | Warranty:                     | local, state or federal laws.<br>*Warranty offered may differ from                                                                        |
| Mac® Resolution (min):                                                                                                                                                                | tested<br>1920x1080                                                                                                                                                                                    | Wallany.                      | market to market                                                                                                                          |
| CONNECTOR                                                                                                                                                                             |                                                                                                                                                                                                        |                               |                                                                                                                                           |
| VGA:                                                                                                                                                                                  | 1                                                                                                                                                                                                      |                               |                                                                                                                                           |
| USB 3.2 Type C DisplayPort Alt<br>mode only :                                                                                                                                         | 1                                                                                                                                                                                                      |                               |                                                                                                                                           |
| 3.5mm Audio Out:                                                                                                                                                                      | 1                                                                                                                                                                                                      |                               |                                                                                                                                           |
| HDMI 1.4:                                                                                                                                                                             | 1                                                                                                                                                                                                      |                               |                                                                                                                                           |
|                                                                                                                                                                                       |                                                                                                                                                                                                        |                               |                                                                                                                                           |
| Power in:                                                                                                                                                                             | DC Socket (Center Positive)                                                                                                                                                                            |                               |                                                                                                                                           |
| AUDIO                                                                                                                                                                                 |                                                                                                                                                                                                        |                               |                                                                                                                                           |
| Internal Speakers:                                                                                                                                                                    | 2Watts x2                                                                                                                                                                                              |                               |                                                                                                                                           |
| POWER                                                                                                                                                                                 |                                                                                                                                                                                                        |                               |                                                                                                                                           |
| Eco Mode (Conserve):                                                                                                                                                                  | 18W                                                                                                                                                                                                    |                               |                                                                                                                                           |
| Eco Mode (optimized):                                                                                                                                                                 | 19W                                                                                                                                                                                                    |                               |                                                                                                                                           |
| Consumption (typical):                                                                                                                                                                | 22W                                                                                                                                                                                                    |                               |                                                                                                                                           |
| Consumption (max):                                                                                                                                                                    | 87W                                                                                                                                                                                                    |                               |                                                                                                                                           |
| Voltage:                                                                                                                                                                              | AC 100-240V                                                                                                                                                                                            |                               |                                                                                                                                           |
| Stand-by:                                                                                                                                                                             | 0.5W                                                                                                                                                                                                   |                               |                                                                                                                                           |
| Power Supply:                                                                                                                                                                         | External Power Adaptor                                                                                                                                                                                 |                               |                                                                                                                                           |
|                                                                                                                                                                                       | External Power Adaptor                                                                                                                                                                                 |                               |                                                                                                                                           |
| ADDITIONAL HARDWARE                                                                                                                                                                   |                                                                                                                                                                                                        |                               |                                                                                                                                           |
| ADDITIONAL HARDWARE<br>Kensington Lock Slot:                                                                                                                                          | 1                                                                                                                                                                                                      |                               |                                                                                                                                           |
|                                                                                                                                                                                       |                                                                                                                                                                                                        |                               |                                                                                                                                           |
| Kensington Lock Slot:                                                                                                                                                                 |                                                                                                                                                                                                        |                               |                                                                                                                                           |
| Kensington Lock Slot:<br>CONTROLS                                                                                                                                                     | 1<br>Key 1 (favorite), Key 2, Key 3, Key 4,<br>Key 5 (power)<br>Input Select, Audio Adjust,<br>ViewMode, Color Adjust, Manual                                                                          |                               |                                                                                                                                           |
| Kensington Lock Slot:<br>CONTROLS<br>Physical Controls:                                                                                                                               | 1<br>Key 1 (favorite), Key 2, Key 3, Key 4,<br>Key 5 (power)<br>Input Select, Audio Adjust,                                                                                                            |                               |                                                                                                                                           |
| Kensington Lock Slot:<br>CONTROLS<br>Physical Controls:<br>On Screen Display:                                                                                                         | 1<br>Key 1 (favorite), Key 2, Key 3, Key 4,<br>Key 5 (power)<br>Input Select, Audio Adjust,<br>ViewMode, Color Adjust, Manual                                                                          |                               |                                                                                                                                           |
| Kensington Lock Slot:<br>CONTROLS<br>Physical Controls:<br>On Screen Display:<br>DPERATING CONDITIONS                                                                                 | 1<br>Key 1 (favorite), Key 2, Key 3, Key 4,<br>Key 5 (power)<br>Input Select, Audio Adjust,<br>ViewMode, Color Adjust, Manual<br>Image Adjust, Setup Menu                                              |                               |                                                                                                                                           |
| Kensington Lock Slot:<br>CONTROLS<br>Physical Controls:<br>On Screen Display:<br>DPERATING CONDITIONS<br>Temperature:                                                                 | 1<br>Key 1 (favorite), Key 2, Key 3, Key 4,<br>Key 5 (power)<br>Input Select, Audio Adjust,<br>ViewMode, Color Adjust, Manual<br>Image Adjust, Setup Menu<br>32°F to 104°F (0°C to 40°C)               |                               |                                                                                                                                           |
| Kensington Lock Slot:<br>CONTROLS<br>Physical Controls:<br>On Screen Display:<br>DPERATING CONDITIONS<br>Temperature:<br>Humidity (non-condensing):                                   | 1<br>Key 1 (favorite), Key 2, Key 3, Key 4,<br>Key 5 (power)<br>Input Select, Audio Adjust,<br>ViewMode, Color Adjust, Manual<br>Image Adjust, Setup Menu<br>32°F to 104°F (0°C to 40°C)               |                               |                                                                                                                                           |
| Kensington Lock Slot:<br>CONTROLS<br>Physical Controls:<br>On Screen Display:<br>DPERATING CONDITIONS<br>Temperature:<br>Humidity (non-condensing):<br>NALL MOUNT                     | 1<br>Key 1 (favorite), Key 2, Key 3, Key 4,<br>Key 5 (power)<br>Input Select, Audio Adjust,<br>ViewMode, Color Adjust, Manual<br>Image Adjust, Setup Menu<br>32°F to 104°F (0°C to 40°C)<br>20% to 90% |                               |                                                                                                                                           |
| Kensington Lock Slot:<br>CONTROLS<br>Physical Controls:<br>On Screen Display:<br>DPERATING CONDITIONS<br>Temperature:<br>Humidity (non-condensing):<br>NALL MOUNT<br>VESA Compatible: | 1<br>Key 1 (favorite), Key 2, Key 3, Key 4,<br>Key 5 (power)<br>Input Select, Audio Adjust,<br>ViewMode, Color Adjust, Manual<br>Image Adjust, Setup Menu<br>32°F to 104°F (0°C to 40°C)<br>20% to 90% |                               |                                                                                                                                           |