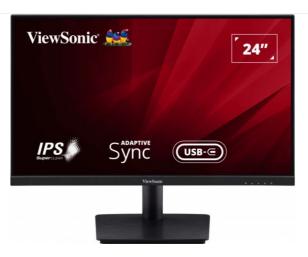

## ViewSonic MA2409-MHU

Key Features

- SuperClear® IPS panel
- Full HD 1080p resolution
- HDMI, VGA and USBC inputs for flexible connectivity
- Threesided frameless design for seamless viewing
- 75Hz Refresh rate delivers fluid visuals

## Product **Description**

The ViewSonic VA2409-MHU is a 24" Full HD monitor featuring HDMI and VGA inputs for business and home use. The optimal screen performance and comfortable viewing without tearing or stuttering is delivered through adaptive sync, eye-care technology, and various ViewMode presets. Simply expand your workspace and experience truly seamless, ergonomic multitasking on just one screen with a VESA-compatible mount at a low power consumption.