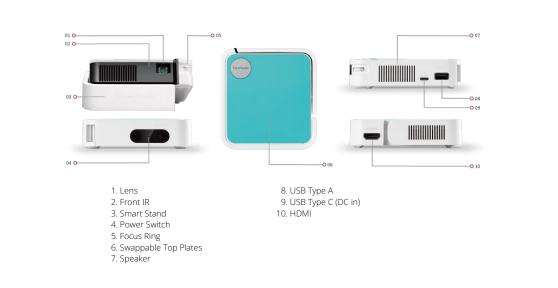

## Key **Features**

- Smart stand that allows for ceiling projection
- Swappable top plates for your everyday mood
- Embedded JBL speaker for sensational audio
- Built-in battery for fun on the go
- Smart Wi-Fi & Bluetooth connectivity

## Product **Description**

The ViewSonic M1 mini Plus is a smart pocket cinema which delivers convenient audiovisual entertainment anywhere. With the light weight, ultra-mini size and swappable colored top plate, it serves as a personal pocket cinema for your everyday life. The built-in battery, JBL speaker, and the ability to be charged by a power bank, allows for easy outdoor or on the go use. The adjustable stand offers flexible projection angles that can satisfy many viewing needs - even ceiling projection. More fun can be accessed with Wi-Fi and Bluetooth connectivity wireless casting from smart devices, built-in content streaming, and audio amplification.