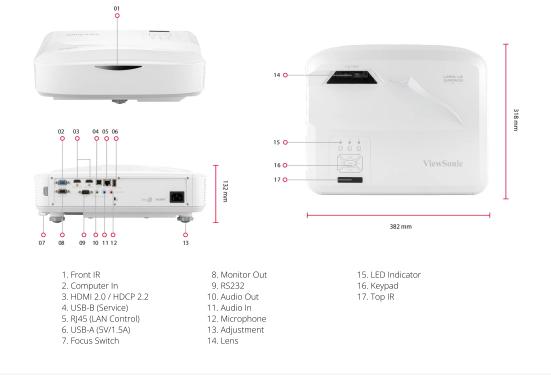

## LS832WU 5,000 ANSI Lumens WUXGA Ultra Short Throw Laser Installation Projector

| PECIFICATION                                     |                                                         | OTHERS                                      |                                                                                                                                                                                                                                                                                    |
|--------------------------------------------------|---------------------------------------------------------|---------------------------------------------|------------------------------------------------------------------------------------------------------------------------------------------------------------------------------------------------------------------------------------------------------------------------------------|
| Native Resolution:                               | 1920x1200                                               | Power Supply Voltage:                       | 100-240V+/- 10%,<br>50/60Hz                                                                                                                                                                                                                                                        |
| Brightness:                                      | 5000 (ANSI Lumens)                                      | i ower Suppry Voltage.                      | (AC in)                                                                                                                                                                                                                                                                            |
| Contrast Ratio:                                  | 3000000:1                                               | Power Consumption:                          | Normal: 328W<br>Standby: <0.5W                                                                                                                                                                                                                                                     |
| Display Color:                                   | 1.07 Billion Colors                                     | Operating Temperature:                      | 5~40°C                                                                                                                                                                                                                                                                             |
| Light Source Type:                               | Laser Phosphor                                          | Carton:                                     | Brown                                                                                                                                                                                                                                                                              |
| Light Source Life (hours) with<br>Normal Mode:   | 20000                                                   | Net Weight:                                 | 5.8kg                                                                                                                                                                                                                                                                              |
| Light Source Life (hours) with<br>SuperEco Mode: | 30000                                                   | Gross Weight:                               | 8.1kg                                                                                                                                                                                                                                                                              |
| Lens:                                            | F=2.44, f=3.70mm                                        | Dimensions (WxDxH) with<br>Adjustment Foot: | 382x318x132mm                                                                                                                                                                                                                                                                      |
| Projection Offset:                               | 133%±3%                                                 | Packing Dimensions:                         | 518x420x313mm                                                                                                                                                                                                                                                                      |
| Throw Ratio:                                     | 0.253                                                   | OSD Language:                               | English, German, Frenc<br>Italian, Spanish,<br>Portuguese, Polish,<br>Dutch, Swedish,<br>Norwegian, Finnish,<br>Greek, T Chinese, S<br>Chinese, Japanese,<br>Korean, Russian,<br>Hungarian Czech, Arabi<br>Thai, Turkish, Farsi,<br>Vietnam, Indonesian,<br>Romania, Slovakian (27 |
| Optical Zoom:                                    | Fixed                                                   |                                             |                                                                                                                                                                                                                                                                                    |
| Digital Zoom:                                    | 0.8x-2.0x                                               |                                             |                                                                                                                                                                                                                                                                                    |
| Image Size:                                      | 80"- 170"                                               |                                             |                                                                                                                                                                                                                                                                                    |
| Throw Distance:                                  | 0.17-0.66m<br>(100"@0.28m)                              |                                             |                                                                                                                                                                                                                                                                                    |
| Keystone:                                        | H:+/-10° , V:+/-10°                                     |                                             |                                                                                                                                                                                                                                                                                    |
| Audible Noise (Normal):                          | 34dB                                                    |                                             | language)                                                                                                                                                                                                                                                                          |
| Audible Noise (Eco):                             | 28dB                                                    | User Guide Language:                        | English, S-Chinese, T-<br>Chinese, Indonesian,<br>Finish, French, German<br>Italian, Japanese,<br>Korean, Polish,<br>Portuguese, Russian,<br>Spanish, Swedish,<br>Turkish, Arabic, Czech,<br>Thai, Vietnamese, total<br>20 languages                                               |
| Input Lag:                                       | 33.2ms                                                  |                                             |                                                                                                                                                                                                                                                                                    |
| Resolution Support:                              | VGA(640 x 480) to<br>4K(3840 x 2160)                    |                                             |                                                                                                                                                                                                                                                                                    |
| HDTV Compatibility:                              | 480i, 480p, 576i, 576p,<br>720p, 1080i, 1080p,<br>2160p |                                             |                                                                                                                                                                                                                                                                                    |
| Horizontal Frequency:                            | 15K- 91KHz                                              | STANDARD ACCESSORY                          |                                                                                                                                                                                                                                                                                    |
| Vertical Scan Rate:                              | 24- 85Hz                                                | Power Cord:                                 | 1                                                                                                                                                                                                                                                                                  |
| NPUT                                             |                                                         | Remote Control:                             | 1                                                                                                                                                                                                                                                                                  |
| Computer in (share with<br>component):           | 1                                                       | QSG:                                        | Yes                                                                                                                                                                                                                                                                                |
| HDMI:                                            | 2<br>(HDMI 2.0/ HDCP                                    | Warranty Card:                              | Yes (CN Only)                                                                                                                                                                                                                                                                      |
|                                                  |                                                         | OPTIONAL ACCESSORY                          |                                                                                                                                                                                                                                                                                    |
| Audio-in (3.5mm):                                | 1.4/2.2)                                                | Wall/Ceiling Mount:                         | PJ-WMK-304<br>PJ-WMK-007                                                                                                                                                                                                                                                           |
| Microphone in:                                   | 1                                                       |                                             |                                                                                                                                                                                                                                                                                    |
|                                                  | I                                                       |                                             |                                                                                                                                                                                                                                                                                    |
| Monitor out:                                     | 1                                                       |                                             |                                                                                                                                                                                                                                                                                    |
| Audio-out (3.5mm):                               | 1                                                       |                                             |                                                                                                                                                                                                                                                                                    |
|                                                  |                                                         |                                             |                                                                                                                                                                                                                                                                                    |
| . ,                                              | 10W v1                                                  |                                             |                                                                                                                                                                                                                                                                                    |
| Speaker:                                         | 10W x1                                                  |                                             |                                                                                                                                                                                                                                                                                    |
| Speaker:<br>USB Type A (Power):                  | 10W x1<br>1 (5V/1.5A)                                   |                                             |                                                                                                                                                                                                                                                                                    |
| Speaker:<br>USB Type A (Power):<br>CONTROL       | 1 (5V/1.5A)                                             |                                             |                                                                                                                                                                                                                                                                                    |
| Speaker:<br>USB Type A (Power):                  |                                                         |                                             |                                                                                                                                                                                                                                                                                    |