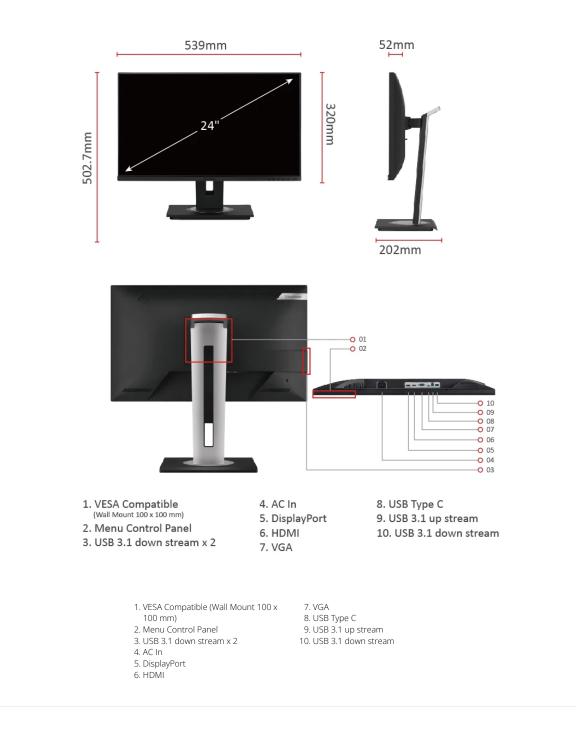

| DISPLAY                 |                                                                                                                                                                                                              | ERGONOMICS                                                                                                                                                                                                                                                                                                                                                                                                                                    |                                      |
|-------------------------|--------------------------------------------------------------------------------------------------------------------------------------------------------------------------------------------------------------|-----------------------------------------------------------------------------------------------------------------------------------------------------------------------------------------------------------------------------------------------------------------------------------------------------------------------------------------------------------------------------------------------------------------------------------------------|--------------------------------------|
| Monitor Size:           | 24" (23.8" viewable)                                                                                                                                                                                         | Tilt:                                                                                                                                                                                                                                                                                                                                                                                                                                         | 40 ~ -5 degrees                      |
| Panel Technology:       | IPS Technology                                                                                                                                                                                               | Swivel:                                                                                                                                                                                                                                                                                                                                                                                                                                       | 60 ~ -60 degrees                     |
| Resolution:             | 1920 x 1080                                                                                                                                                                                                  | Pivot:                                                                                                                                                                                                                                                                                                                                                                                                                                        | 90 ~ -90 degrees                     |
| Display Area:           | 527 mm x 296.5 mm                                                                                                                                                                                            | Height Adjustment:                                                                                                                                                                                                                                                                                                                                                                                                                            | 130mm                                |
| Aspect Ratio:           | 16:9                                                                                                                                                                                                         | WALL MOUNT                                                                                                                                                                                                                                                                                                                                                                                                                                    |                                      |
| Brightness:             | 250 cd/m² (Typ)                                                                                                                                                                                              | VESA®:                                                                                                                                                                                                                                                                                                                                                                                                                                        | 100mm x 100mm                        |
| Contrast Ratio:         | 1000:1 (Typ)                                                                                                                                                                                                 | OPERATING CONDITIONS                                                                                                                                                                                                                                                                                                                                                                                                                          |                                      |
| Dynamic Contrast Ratio: | 50,000,000:1                                                                                                                                                                                                 | Temperature (° F / ° C):                                                                                                                                                                                                                                                                                                                                                                                                                      | 32°F to 104°F (0°C to<br>40°C)       |
| Viewing Angles:         | 178 degrees / 178<br>degrees (Typ)                                                                                                                                                                           | Humidity:                                                                                                                                                                                                                                                                                                                                                                                                                                     | 20% to 90% (no<br>condensation)      |
| Response Time:          | GtG(Recommend; typ;<br>ms): 5ms                                                                                                                                                                              | DIMENSIONS (W X H X D) (MM)                                                                                                                                                                                                                                                                                                                                                                                                                   |                                      |
| Refresh Rate (Hz):      | 60                                                                                                                                                                                                           | Physical with stand (mm):                                                                                                                                                                                                                                                                                                                                                                                                                     | 539mm (W) x<br>406~512mm (H) x       |
| INPUT SIGNAL            |                                                                                                                                                                                                              |                                                                                                                                                                                                                                                                                                                                                                                                                                               | 202mm (D)                            |
| Frequency:              | 24 ~ 82KHz ; Fv = 50 ~<br>75Hz,                                                                                                                                                                              | Physical without stand (mm):                                                                                                                                                                                                                                                                                                                                                                                                                  | 539mm (W) x 320mm<br>(H) x 52mm (D)  |
| Sync:                   | Separate/Composite/SOG,<br>TMDS,PCI-E, Micro-                                                                                                                                                                | Packaging (mm):                                                                                                                                                                                                                                                                                                                                                                                                                               | 595mm (W) x 210mm<br>(H) x 396mm (D) |
|                         | Packet                                                                                                                                                                                                       | WEIGHT                                                                                                                                                                                                                                                                                                                                                                                                                                        |                                      |
| COMPATIBILITY           | Windows 7/8/8 1/10                                                                                                                                                                                           | Net with stand:                                                                                                                                                                                                                                                                                                                                                                                                                               | 6.4kg                                |
| PC:                     | Windows 7/8/8.1/10 certified                                                                                                                                                                                 | Net without stand:                                                                                                                                                                                                                                                                                                                                                                                                                            | 4kg                                  |
| Mac®:                   | macOS tested                                                                                                                                                                                                 | Gross:                                                                                                                                                                                                                                                                                                                                                                                                                                        | 9.4kg                                |
| CONNECTOR               |                                                                                                                                                                                                              | REGULATIONS                                                                                                                                                                                                                                                                                                                                                                                                                                   |                                      |
| Input:                  | VGA In x1, HDMI<br>In(1.4) x1, DisplayPort<br>In(1.2) x1, USB Type C<br>(Up Stream;<br>DisplayPort Alt<br>mode)(3.1) x1, USB<br>Type B (Up<br>Stream)(3.1) x1, USB<br>Type A (Down Stream;<br>900mA)(3.1) x3 | cTUVus, FCC-B, ICES003, Energy Star 8.0, EPEAT Silver,<br>CEC, MX-CoC, Mexico Energy, CE, CE EMC, CB, RoHS,<br>ErP, REACH, WEEE, EAC, UkrSEPRO, UKCA, BSMI, PSB,<br>RCM, GEMS, CCC, China RoHS, China Energy Label<br><b>WARRANTY</b><br>Warranty offered may differ from market to market<br><b>PACKAGE CONTENTS</b><br>VG2455 x1<br>3-pin Plug (1.8M, IEC C13/CEE22) x1<br>USB A/B Cable (1.8M, v3.1; Male-Male) x1<br>Quick Start Guide x1 |                                      |
| AUDIO                   |                                                                                                                                                                                                              |                                                                                                                                                                                                                                                                                                                                                                                                                                               |                                      |
| Speaker:                | 2W x 2                                                                                                                                                                                                       |                                                                                                                                                                                                                                                                                                                                                                                                                                               |                                      |
| USB                     |                                                                                                                                                                                                              | USB Type-C Cable(1.1M,Male-N                                                                                                                                                                                                                                                                                                                                                                                                                  | lale)                                |
| Upstream:               | USB Type C (Up<br>Stream; DisplayPort Alt<br>mode) (v 3.1) x 1<br>USB Type B (Up<br>Stream) (v 3.1) x 1                                                                                                      |                                                                                                                                                                                                                                                                                                                                                                                                                                               |                                      |
| Downstream:             | USB Type A (Down<br>Stream; 900mA) (v 3.1)<br>x 3                                                                                                                                                            |                                                                                                                                                                                                                                                                                                                                                                                                                                               |                                      |
| POWER                   |                                                                                                                                                                                                              |                                                                                                                                                                                                                                                                                                                                                                                                                                               |                                      |
| Power:                  | 3-pin Socket (IEC C14<br>/ CEE22)                                                                                                                                                                            |                                                                                                                                                                                                                                                                                                                                                                                                                                               |                                      |
| Voltage:                | AC 100-240V<br>(Universal); 50/60Hz                                                                                                                                                                          |                                                                                                                                                                                                                                                                                                                                                                                                                                               |                                      |
| Consumption:            | 17.8W                                                                                                                                                                                                        |                                                                                                                                                                                                                                                                                                                                                                                                                                               |                                      |
| Optimise:               | 14.4W                                                                                                                                                                                                        |                                                                                                                                                                                                                                                                                                                                                                                                                                               |                                      |
| Conserve:               | 11.9W                                                                                                                                                                                                        |                                                                                                                                                                                                                                                                                                                                                                                                                                               |                                      |