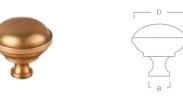

## QUESLETT CUP PULL

| Code | Height (H) | Length (L) | Centres (C) | Projection (P) |
|------|------------|------------|-------------|----------------|
| Q40  | 40mm       | 64mm       | 40mm        | 22mm           |
| Q96  | 40mm       | 108mm      | 96mm        | 22mm           |
| Q120 | 40mm       | 160mm      | 120mm       | 22mm           |
| Q203 | 40mm       | 229mm      | 203mm       | 22mm           |

Product photographed in our burnished brass finish | In-situ photographed in our polished brass unlacquered finish