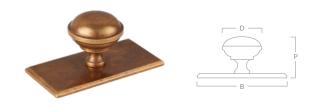

## QUESLETT CABINET KNOB WITH RECTANGULAR BACKPLATE

|   | Code   | Diameter (D) | Base Plate (B) | Projection (P) |
|---|--------|--------------|----------------|----------------|
| C | QKR/34 | 34mm         | 38x76mm        | 36mm           |