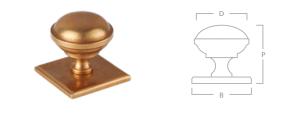

## QUESLETT CABINET KNOB WITH SQUARE BACKPLATE

| Code  | Diameter (D) | Base Plate (B) | Projection (P) |
|-------|--------------|----------------|----------------|
| QK/34 | 34mm         | 38x38mm        | 36mm           |