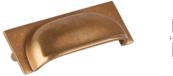

## QUESLETT CUP PULL

| Code | Height (H) | Length (L) | Centres (C) | Projection (P) |
|------|------------|------------|-------------|----------------|
| Q40  | 40mm       | 64mm       | 40mm        | 22mm           |
| Q96  | 40mm       | 108mm      | 96mm        | 22mm           |
| Q120 | 40mm       | 160mm      | 120mm       | 22mm           |
| Q203 | 40mm       | 229mm      | 203mm       | 22mm           |