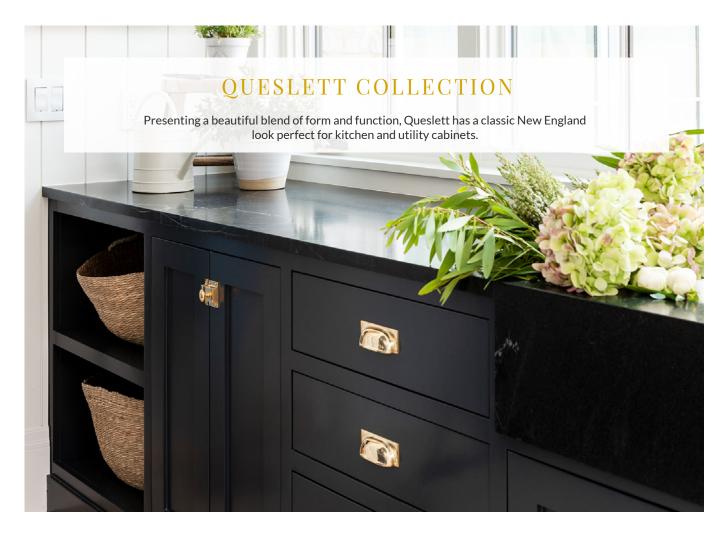

## QUESLETT CABINET KNOB

| Code           | Diameter (D) | Projection (P) | Base (B) |
|----------------|--------------|----------------|----------|
| QK/KNOBONLY/34 | 34mm         | 32mm           | 12mm     |

Product photographed in our burnished brass finish | In-situ photographed in our polished brass unlacquered finish