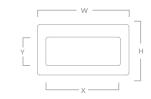

## LYNDON FLUSH PULL

| Code          | Width (W) | Projection (P) | Height (H) | Centres (C) | X     | Y    |
|---------------|-----------|----------------|------------|-------------|-------|------|
| LYN/FLUSH/100 | 100mm     | 18mm           | 57mm       | 88mm        | 81mm  | 32mm |
| LYN/FLUSH/175 | 175mm     | 18mm           | 57mm       | 163mm       | 156mm | 32mm |
| LYN/FLUSH/250 | 250mm     | 18mm           | 57mm       | 238mm       | 231mm | 32mm |
| LYN/FLUSH/350 | 350mm     | 18mm           | 57mm       | 338mm       | 331mm | 32mm |

## BARTLEY FLUSH PULL

Product photographed in our polished brass unlacquered finish

| Code          | Width (W) | Projection (P) | Height (H) | Centres (C) | Х     | Y    |
|---------------|-----------|----------------|------------|-------------|-------|------|
| BAR/FLUSH/100 | 100mm     | 18mm           | 57mm       | 88mm        | 81mm  | 32mm |
| BAR/FLUSH/175 | 175mm     | 18mm           | 57mm       | 163mm       | 156mm | 32mm |
| BAR/FLUSH/250 | 250mm     | 18mm           | 57mm       | 238mm       | 231mm | 32mm |
| BAR/FLUSH/350 | 350mm     | 18mm           | 57mm       | 338mm       | 331mm | 32mm |

## DRIFFOLD FLUSH PULL

Code Width (W) Projection (P) Height (H) Centres (C) Х Y DRI/FLUSH/100 100mm 18mm 57mm 88mm 81mm 32mm DRI/FLUSH/175 175mm 18mm 57mm 163mm 156mm 32mm DRI/FLUSH/250 250mm 18mm 57mm 238mm 231mm 32mm DRI/FLUSH/350 350mm 18mm 57mm 338mm 331mm 32mm