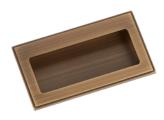

## DRIFFOLD FLUSH PULL

Code Width (W) Projection (P) Height (H) Centres (C) Х Y DRI/FLUSH/100 100mm 18mm 57mm 88mm 81mm 32mm DRI/FLUSH/175 175mm 18mm 57mm 163mm 156mm 32mm DRI/FLUSH/250 250mm 18mm 57mm 238mm 231mm 32mm DRI/FLUSH/350 350mm 18mm 57mm 338mm 331mm 32mm

Product photographed in our burnished brass finish