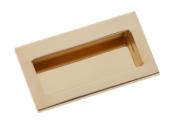

## BARTLEY FLUSH PULL

Product photographed in our polished brass unlacquered finish

| Code          | Width (W) | Projection (P) | Height (H) | Centres (C) | Х     | Y    |
|---------------|-----------|----------------|------------|-------------|-------|------|
| BAR/FLUSH/100 | 100mm     | 18mm           | 57mm       | 88mm        | 81mm  | 32mm |
| BAR/FLUSH/175 | 175mm     | 18mm           | 57mm       | 163mm       | 156mm | 32mm |
| BAR/FLUSH/250 | 250mm     | 18mm           | 57mm       | 238mm       | 231mm | 32mm |
| BAR/FLUSH/350 | 350mm     | 18mm           | 57mm       | 338mm       | 331mm | 32mm |