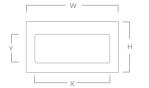

## LYNDON FLUSH PULL

| Code          | Width (W) | Projection (P) | Height (H) | Centres (C) | X     | Y    |
|---------------|-----------|----------------|------------|-------------|-------|------|
| LYN/FLUSH/100 | 100mm     | 18mm           | 57mm       | 88mm        | 81mm  | 32mm |
| LYN/FLUSH/175 | 175mm     | 18mm           | 57mm       | 163mm       | 156mm | 32mm |
| LYN/FLUSH/250 | 250mm     | 18mm           | 57mm       | 238mm       | 231mm | 32mm |
| LYN/FLUSH/350 | 350mm     | 18mm           | 57mm       | 338mm       | 331mm | 32mm |

## BARTLEY FLUSH PULL

Product photographed in our polished brass unlacquered finish

| Code          | Width (W) | Projection (P) | Height (H) | Centres (C) | Х     | Y    |
|---------------|-----------|----------------|------------|-------------|-------|------|
| BAR/FLUSH/100 | 100mm     | 18mm           | 57mm       | 88mm        | 81mm  | 32mm |
| BAR/FLUSH/175 | 175mm     | 18mm           | 57mm       | 163mm       | 156mm | 32mm |
| BAR/FLUSH/250 | 250mm     | 18mm           | 57mm       | 238mm       | 231mm | 32mm |
| BAR/FLUSH/350 | 350mm     | 18mm           | 57mm       | 338mm       | 331mm | 32mm |

## DRIFFOLD FLUSH PULL

Code Width (W) Projection (P) Height (H) Centres (C) Х Y DRI/FLUSH/100 100mm 18mm 57mm 88mm 81mm 32mm DRI/FLUSH/175 175mm 18mm 57mm 163mm 156mm 32mm DRI/FLUSH/250 250mm 18mm 57mm 238mm 231mm 32mm DRI/FLUSH/350 350mm 18mm 57mm 338mm 331mm 32mm