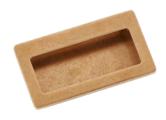

mm       | 238mm       | 231mm | 32mm |
| LYN/FLUSH/350 | 350mm     | 18mm           | 57mm       | 338mm       | 331mm | 32mm |

□ P □



W



## BARTLEY FLUSH PULL



Product photographed in our polished brass unlacquered finish

| Code          | Width (W) | Projection (P) | Height (H) | Centres (C) | Х     | Y    |
|---------------|-----------|----------------|------------|-------------|-------|------|
| BAR/FLUSH/100 | 100mm     | 18mm           | 57mm       | 88mm        | 81mm  | 32mm |
| BAR/FLUSH/175 | 175mm     | 18mm           | 57mm       | 163mm       | 156mm | 32mm |
| BAR/FLUSH/250 | 250mm     | 18mm           | 57mm       | 238mm       | 231mm | 32mm |
| BAR/FLUSH/350 | 350mm     | 18mm           | 57mm       | 338mm       | 331mm | 32mm |

- P





## DRIFFOLD FLUSH PULL



Code Width (W) Projection (P) Height (H) Centres (C) Х Y DRI/FLUSH/100 100mm 18mm 57mm 88mm 81mm 32mm DRI/FLUSH/175 175mm 18mm 57mm 163mm 156mm 32mm DRI/FLUSH/250 250mm 18mm 57mm 238mm 231mm 32mm DRI/FLUSH/350 350mm 18mm 57mm 338mm 331mm 32mm







Product photographed in our burnished brass finish