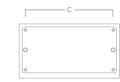

## LYNDON FLUSH PULL

| Code          | Width (W) | Projection (P) | Height (H) | Centres (C) | X     | Y    |
|---------------|-----------|----------------|------------|-------------|-------|------|
| LYN/FLUSH/100 | 100mm     | 18mm           | 57mm       | 88mm        | 81mm  | 32mm |
| LYN/FLUSH/175 | 175mm     | 18mm           | 57mm       | 163mm       | 156mm | 32mm |
| LYN/FLUSH/250 | 250mm     | 18mm           | 57mm       | 238mm       | 231mm | 32mm |
| LYN/FLUSH/350 | 350mm     | 18mm           | 57mm       | 338mm       | 331mm | 32mm |

## BARTLEY FLUSH PULL

Product photographed in our polished brass unlacquered finish

| Code          | Width (W) | Projection (P) | Height (H) | Centres (C) | Х     | Y    |
|---------------|-----------|----------------|------------|-------------|-------|------|
| BAR/FLUSH/100 | 100mm     | 18mm           | 57mm       | 88mm        | 81mm  | 32mm |
| BAR/FLUSH/175 | 175mm     | 18mm           | 57mm       | 163mm       | 156mm | 32mm |
| BAR/FLUSH/250 | 250mm     | 18mm           | 57mm       | 238mm       | 231mm | 32mm |
| BAR/FLUSH/350 | 350mm     | 18mm           | 57mm       | 338mm       | 331mm | 32mm |

## DRIFFOLD FLUSH PULL

Code Width (W) Projection (P) Height (H) Centres (C) Х Y DRI/FLUSH/100 100mm 18mm 57mm 88mm 81mm 32mm DRI/FLUSH/175 175mm 18mm 57mm 163mm 156mm 32mm DRI/FLUSH/250 250mm 18mm 57mm 238mm 231mm 32mm DRI/FLUSH/350 350mm 18mm 57mm 338mm 331mm 32mm