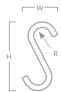

## COSTWOLD S HOOK

| Code      | Radius (R) | Width (W) | Height (H) |  |  |
|-----------|------------|-----------|------------|--|--|
| COT/SHOOK | 12mm       | 49mm      | 100mm      |  |  |