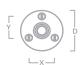

## COTSWOLD BRASS KITCHEN TOWEL RAIL

| Code             | Centres (C) | Overall Length (OL) | Bar Length (BL) | Projection (P) | Y    | X    | Diameter (D) | Bar Diameter |
|------------------|-------------|---------------------|-----------------|----------------|------|------|--------------|--------------|
| COT/KITRAIL/500  | 449mm       | 500mm               | 424mm           | 90mm           | 27mm | 31mm | 51mm         | 22mm         |
| COT/KITRAIL/900  | 849mm       | 900mm               | 824mm           | 90mm           | 27mm | 31mm | 51mm         | 22mm         |
| COT/KITRAIL/1200 | 1149mm      | 1200mm              | 1124mm          | 90mm           | 27mm | 31mm | 51mm         | 22mm         |

## COTSWOLD BRASS POT RAIL

| Code             | Centres (C) | Overall Length (OL) | Bar Length (BL) | Projection (P) | Y    | X    | Diameter (D) | Bar Diameter | Hooks |
|------------------|-------------|---------------------|-----------------|----------------|------|------|--------------|--------------|-------|
| COT/POTRAIL/500  | 449mm       | 500mm               | 424mm           | 90mm           | 27mm | 31mm | 51mm         | 22mm         | 4     |
| COT/POTRAIL/900  | 849mm       | 900mm               | 824mm           | 90mm           | 27mm | 31mm | 51mm         | 22mm         | 6     |
| COT/POTRAIL/1200 | 1149mm      | 1200mm              | 1124mm          | 90mm           | 27mm | 31mm | 51mm         | 22mm         | 8     |

| Code             | Centres (C) | Overall Length (OL) | Bar Length (BL) | Projection (P) | Y    | X    | Diameter (D) | Bar Diameter | Hooks |
|------------------|-------------|---------------------|-----------------|----------------|------|------|--------------|--------------|-------|
| COT/POTRAIL/1500 | 725mm       | 1500mm              | 700mm           | 90mm           | 27mm | 31mm | 51mm         | 22mm         | 10    |
| COT/POTRAIL/1800 | 875mm       | 1800mm              | 850mm           | 90mm           | 27mm | 31mm | 51mm         | 22mm         | 10    |