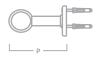

## COTSWOLD BRASS KITCHEN TOWEL RAIL

| Code             | Centres (C) | Overall Length (OL) | Bar Length (BL) | Projection (P) | Y    | X    | Diameter (D) | Bar Diameter |
|------------------|-------------|---------------------|-----------------|----------------|------|------|--------------|--------------|
| COT/KITRAIL/500  | 449mm       | 500mm               | 424mm           | 90mm           | 27mm | 31mm | 51mm         | 22mm         |
| COT/KITRAIL/900  | 849mm       | 900mm               | 824mm           | 90mm           | 27mm | 31mm | 51mm         | 22mm         |
| COT/KITRAIL/1200 | 1149mm      | 1200mm              | 1124mm          | 90mm           | 27mm | 31mm | 51mm         | 22mm         |

## COTSWOLD BRASS POT RAIL

| Code             | Centres (C) | Overall Length (OL) | Bar Length (BL) | Projection (P) | Y    | X    | Diameter (D) | Bar Diameter | Hooks |
|------------------|-------------|---------------------|-----------------|----------------|------|------|--------------|--------------|-------|
| COT/POTRAIL/500  | 449mm       | 500mm               | 424mm           | 90mm           | 27mm | 31mm | 51mm         | 22mm         | 4     |
| COT/POTRAIL/900  | 849mm       | 900mm               | 824mm           | 90mm           | 27mm | 31mm | 51mm         | 22mm         | 6     |
| COT/POTRAIL/1200 | 1149mm      | 1200mm              | 1124mm          | 90mm           | 27mm | 31mm | 51mm         | 22mm         | 8     |

| Code             | Centres (C) | Overall Length (OL) | Bar Length (BL) | Projection (P) | Y    | X    | Diameter (D) | Bar Diameter | Hooks |
|------------------|-------------|---------------------|-----------------|----------------|------|------|--------------|--------------|-------|
| COT/POTRAIL/1500 | 725mm       | 1500mm              | 700mm           | 90mm           | 27mm | 31mm | 51mm         | 22mm         | 10    |
| COT/POTRAIL/1800 | 875mm       | 1800mm              | 850mm           | 90mm           | 27mm | 31mm | 51mm         | 22mm         | 10    |