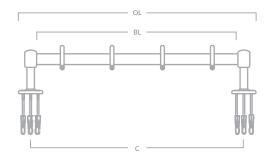

## COTSWOLD BRASS KITCHEN TOWEL RAIL

| Code             | Centres (C) | Overall Length (OL) | Bar Length (BL) | Projection (P) | Y    | X    | Diameter (D) | Bar Diameter |
|------------------|-------------|---------------------|-----------------|----------------|------|------|--------------|--------------|
| COT/KITRAIL/500  | 449mm       | 500mm               | 424mm           | 90mm           | 27mm | 31mm | 51mm         | 22mm         |
| COT/KITRAIL/900  | 849mm       | 900mm               | 824mm           | 90mm           | 27mm | 31mm | 51mm         | 22mm         |
| COT/KITRAIL/1200 | 1149mm      | 1200mm              | 1124mm          | 90mm           | 27mm | 31mm | 51mm         | 22mm         |

## COTSWOLD BRASS POT RAIL

| Code             | Centres (C) | Overall Length (OL) | Bar Length (BL) | Projection (P) | Y    | X    | Diameter (D) | Bar Diameter | Hooks |
|------------------|-------------|---------------------|-----------------|----------------|------|------|--------------|--------------|-------|
| COT/POTRAIL/500  | 449mm       | 500mm               | 424mm           | 90mm           | 27mm | 31mm | 51mm         | 22mm         | 4     |
| COT/POTRAIL/900  | 849mm       | 900mm               | 824mm           | 90mm           | 27mm | 31mm | 51mm         | 22mm         | 6     |
| COT/POTRAIL/1200 | 1149mm      | 1200mm              | 1124mm          | 90mm           | 27mm | 31mm | 51mm         | 22mm         | 8     |

| Code             | Centres (C) | Overall Length (OL) | Bar Length (BL) | Projection (P) | Y    | X    | Diameter (D) | Bar Diameter | Hooks |
|------------------|-------------|---------------------|-----------------|----------------|------|------|--------------|--------------|-------|
| COT/POTRAIL/1500 | 725mm       | 1500mm              | 700mm           | 90mm           | 27mm | 31mm | 51mm         | 22mm         | 10    |
| COT/POTRAIL/1800 | 875mm       | 1800mm              | 850mm           | 90mm           | 27mm | 31mm | 51mm         | 22mm         | 10    |