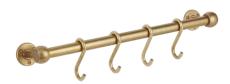

## COTSWOLD BRASS POT RAIL

| Code             | Centres (C) | Overall Length (OL) | Bar Length (BL) | Projection (P) | Y    | X    | Diameter (D) | Bar Diameter | Hooks |
|------------------|-------------|---------------------|-----------------|----------------|------|------|--------------|--------------|-------|
| COT/POTRAIL/500  | 449mm       | 500mm               | 424mm           | 90mm           | 27mm | 31mm | 51mm         | 22mm         | 4     |
| COT/POTRAIL/900  | 849mm       | 900mm               | 824mm           | 90mm           | 27mm | 31mm | 51mm         | 22mm         | 6     |
| COT/POTRAIL/1200 | 1149mm      | 1200mm              | 1124mm          | 90mm           | 27mm | 31mm | 51mm         | 22mm         | 8     |

## COSTWOLD S HOOK

| Code      | Radius (R) | Width (W) | Height (H) |  |  |
|-----------|------------|-----------|------------|--|--|
| COT/SHOOK | 12mm       | 49mm      | 100mm      |  |  |