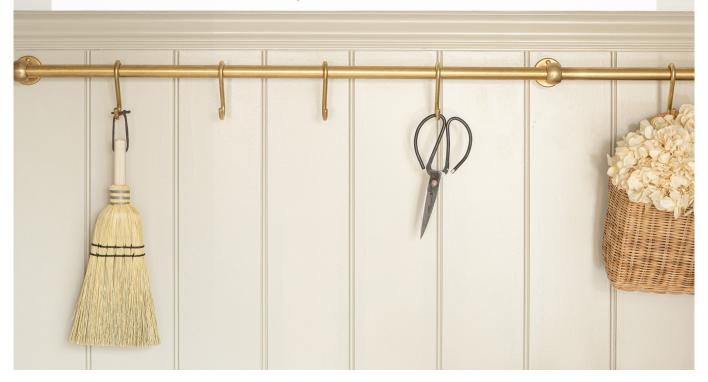

## COTSWOLD BRASS RAIL

Channel the classic country look in your kitchen with our Cotswold Brass Rails & S Hooks, a traditional set designed to form part of our timeless Cotswold collection.

## COTSWOLD BRASS POT RAIL

| Code             | Centres (C) | Overall Length (OL) | Bar Length (BL) | Projection (P) | Y    | X    | Diameter (D) | Bar Diameter | Hooks |
|------------------|-------------|---------------------|-----------------|----------------|------|------|--------------|--------------|-------|
| COT/POTRAIL/500  | 449mm       | 500mm               | 424mm           | 90mm           | 27mm | 31mm | 51mm         | 22mm         | 4     |
| COT/POTRAIL/900  | 849mm       | 900mm               | 824mm           | 90mm           | 27mm | 31mm | 51mm         | 22mm         | 6     |
| COT/POTRAIL/1200 | 1149mm      | 1200mm              | 1124mm          | 90mm           | 27mm | 31mm | 51mm         | 22mm         | 8     |

## COSTWOLD S HOOK

| Code      | Radius (R) | Width (W) | Height (H) |  |  |
|-----------|------------|-----------|------------|--|--|
| COT/SHOOK | 12mm       | 49mm      | 100mm      |  |  |