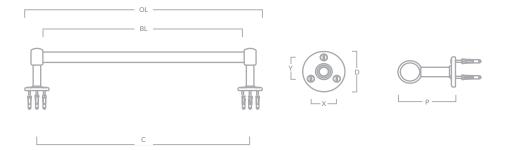

## COTSWOLD BRASS KITCHEN TOWEL RAIL

| Code             | Centres (C) | Overall Length (OL) | Bar Length (BL) | Projection (P) | Y    | X    | Diameter (D) | Bar Diameter |
|------------------|-------------|---------------------|-----------------|----------------|------|------|--------------|--------------|
| COT/KITRAIL/500  | 449mm       | 500mm               | 424mm           | 90mm           | 27mm | 31mm | 51mm         | 22mm         |
| COT/KITRAIL/900  | 849mm       | 900mm               | 824mm           | 90mm           | 27mm | 31mm | 51mm         | 22mm         |
| COT/KITRAIL/1200 | 1149mm      | 1200mm              | 1124mm          | 90mm           | 27mm | 31mm | 51mm         | 22mm         |

## COTSWOLD BRASS POT RAIL

| Code             | Centres (C) | Overall Length (OL) | Bar Length (BL) | Projection (P) | Y    | X    | Diameter (D) | Bar Diameter | Hooks |
|------------------|-------------|---------------------|-----------------|----------------|------|------|--------------|--------------|-------|
| COT/POTRAIL/500  | 449mm       | 500mm               | 424mm           | 90mm           | 27mm | 31mm | 51mm         | 22mm         | 4     |
| COT/POTRAIL/900  | 849mm       | 900mm               | 824mm           | 90mm           | 27mm | 31mm | 51mm         | 22mm         | 6     |
| COT/POTRAIL/1200 | 1149mm      | 1200mm              | 1124mm          | 90mm           | 27mm | 31mm | 51mm         | 22mm         | 8     |

| Code             | Centres (C) | Overall Length (OL) | Bar Length (BL) | Projection (P) | Y    | X    | Diameter (D) | Bar Diameter | Hooks |
|------------------|-------------|---------------------|-----------------|----------------|------|------|--------------|--------------|-------|
| COT/POTRAIL/1500 | 725mm       | 1500mm              | 700mm           | 90mm           | 27mm | 31mm | 51mm         | 22mm         | 10    |
| COT/POTRAIL/1800 | 875mm       | 1800mm              | 850mm           | 90mm           | 27mm | 31mm | 51mm         | 22mm         | 10    |