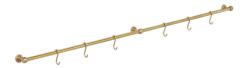

## COTSWOLD BRASS RAIL

Channel the classic country look in your kitchen with our Cotswold Brass Rails & S Hooks, a traditional set designed to form part of our timeless Cotswold collection.

## COTSWOLD BRASS POT RAIL

| Code             | Centres (C) | Overall Length (OL) | Bar Length (BL) | Projection (P) | Y    | X    | Diameter (D) | Bar Diameter | Hooks |
|------------------|-------------|---------------------|-----------------|----------------|------|------|--------------|--------------|-------|
| COT/POTRAIL/500  | 449mm       | 500mm               | 424mm           | 90mm           | 27mm | 31mm | 51mm         | 22mm         | 4     |
| COT/POTRAIL/900  | 849mm       | 900mm               | 824mm           | 90mm           | 27mm | 31mm | 51mm         | 22mm         | 6     |
| COT/POTRAIL/1200 | 1149mm      | 1200mm              | 1124mm          | 90mm           | 27mm | 31mm | 51mm         | 22mm         | 8     |

| Code             | Centres (C) | Overall Length (OL) | Bar Length (BL) | Projection (P) | Y    | X    | Diameter (D) | Bar Diameter | Hooks |
|------------------|-------------|---------------------|-----------------|----------------|------|------|--------------|--------------|-------|
| COT/POTRAIL/1500 | 725mm       | 1500mm              | 700mm           | 90mm           | 27mm | 31mm | 51mm         | 22mm         | 10    |
| COT/POTRAIL/1800 | 875mm       | 1800mm              | 850mm           | 90mm           | 27mm | 31mm | 51mm         | 22mm         | 10    |