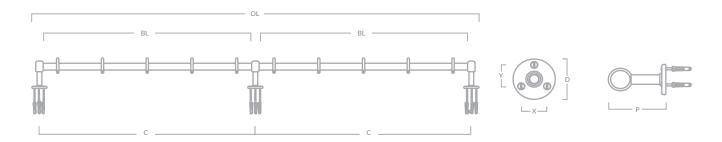

## COTSWOLD BRASS KITCHEN TOWEL RAIL

| Code             | Centres (C) | Overall Length (OL) | Bar Length (BL) | Projection (P) | Y    | X    | Diameter (D) | Bar Diameter |
|------------------|-------------|---------------------|-----------------|----------------|------|------|--------------|--------------|
| COT/KITRAIL/500  | 449mm       | 500mm               | 424mm           | 90mm           | 27mm | 31mm | 51mm         | 22mm         |
| COT/KITRAIL/900  | 849mm       | 900mm               | 824mm           | 90mm           | 27mm | 31mm | 51mm         | 22mm         |
| COT/KITRAIL/1200 | 1149mm      | 1200mm              | 1124mm          | 90mm           | 27mm | 31mm | 51mm         | 22mm         |

## COTSWOLD BRASS POT RAIL

| Code             | Centres (C) | Overall Length (OL) | Bar Length (BL) | Projection (P) | Y    | X    | Diameter (D) | Bar Diameter | Hooks |
|------------------|-------------|---------------------|-----------------|----------------|------|------|--------------|--------------|-------|
| COT/POTRAIL/500  | 449mm       | 500mm               | 424mm           | 90mm           | 27mm | 31mm | 51mm         | 22mm         | 4     |
| COT/POTRAIL/900  | 849mm       | 900mm               | 824mm           | 90mm           | 27mm | 31mm | 51mm         | 22mm         | 6     |
| COT/POTRAIL/1200 | 1149mm      | 1200mm              | 1124mm          | 90mm           | 27mm | 31mm | 51mm         | 22mm         | 8     |

| Code             | Centres (C) | Overall Length (OL) | Bar Length (BL) | Projection (P) | Y    | X    | Diameter (D) | Bar Diameter | Hooks |
|------------------|-------------|---------------------|-----------------|----------------|------|------|--------------|--------------|-------|
| COT/POTRAIL/1500 | 725mm       | 1500mm              | 700mm           | 90mm           | 27mm | 31mm | 51mm         | 22mm         | 10    |
| COT/POTRAIL/1800 | 875mm       | 1800mm              | 850mm           | 90mm           | 27mm | 31mm | 51mm         | 22mm         | 10    |