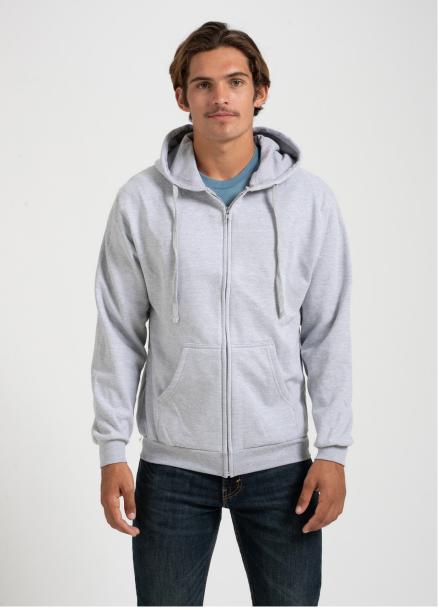

# 331 Style: 0331TC Unisex Fleece Zip Hoodie

# **Fabric**

- 8 oz., fleece
- 80% ring-spun cotton/20% polyester
- Reactive-dyed for longer-lasting color

### **Features**

- Jersey-lined hood
- Matching, flat drawstring
- Ribbed cuffs/waistband with 5% Spandex
- Print-friendly, kiss-front zipper with split pouch pocket
- #5 nickel cadmium zipper
- Tear Anywhere label