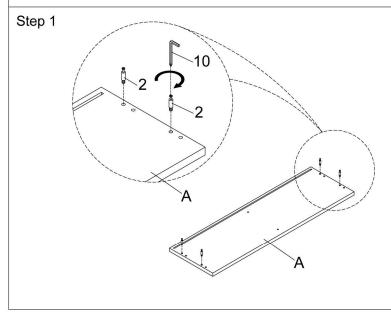

#### Parts List

| Item | Description      |          | QTY |
|------|------------------|----------|-----|
| Α    | Top/Bottom Panel |          | 2   |
| В    | Side Panel       | <u>[</u> | 2   |
| С    | Long Shelf       |          | 1   |
| D    | Short Shelf      |          | 4   |
| Е    | Back Panel       | 100      | 1   |

### Hardware List

| Description         |                                                                                                                         | QTY                                                                                                                     |
|---------------------|-------------------------------------------------------------------------------------------------------------------------|-------------------------------------------------------------------------------------------------------------------------|
| Cam Lock            | (*)                                                                                                                     | 8                                                                                                                       |
| Cross Dowel         | (Ca,                                                                                                                    | 8                                                                                                                       |
| Wood Dowel          |                                                                                                                         | 8                                                                                                                       |
| Shelf Bracket       |                                                                                                                         | 10                                                                                                                      |
| Long Screw M4*38mm  |                                                                                                                         | 2                                                                                                                       |
| Short Screw M4*15mm | •                                                                                                                       | 4                                                                                                                       |
| Flat Washer         | 0                                                                                                                       | 2                                                                                                                       |
| Bracket             | 6                                                                                                                       | 2                                                                                                                       |
| Plastic Anchor      |                                                                                                                         | 2                                                                                                                       |
| Screw Driver        |                                                                                                                         | 1                                                                                                                       |
|                     | Cam Lock Cross Dowel Wood Dowel Shelf Bracket Long Screw M4*38mm Short Screw M4*15mm Flat Washer Bracket Plastic Anchor | Cam Lock Cross Dowel Wood Dowel Shelf Bracket Long Screw M4*38mm Short Screw M4*15mm Flat Washer Bracket Plastic Anchor |