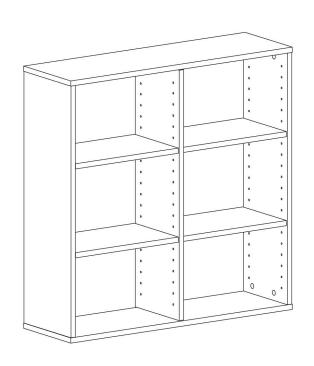

# Levenger Medium BookBox

#### Parts List

| Item | Description      |          | QTY |
|------|------------------|----------|-----|
| Α    | Top/Bottom Panel |          | 2   |
| В    | Side Panel       | <u>[</u> | 2   |
| С    | Long Shelf       |          | 1   |
| D    | Short Shelf      |          | 4   |
| Е    | Back Panel       | 100      | 1   |

Overall Dimension:29.75"W x 9"D x 29.75"H