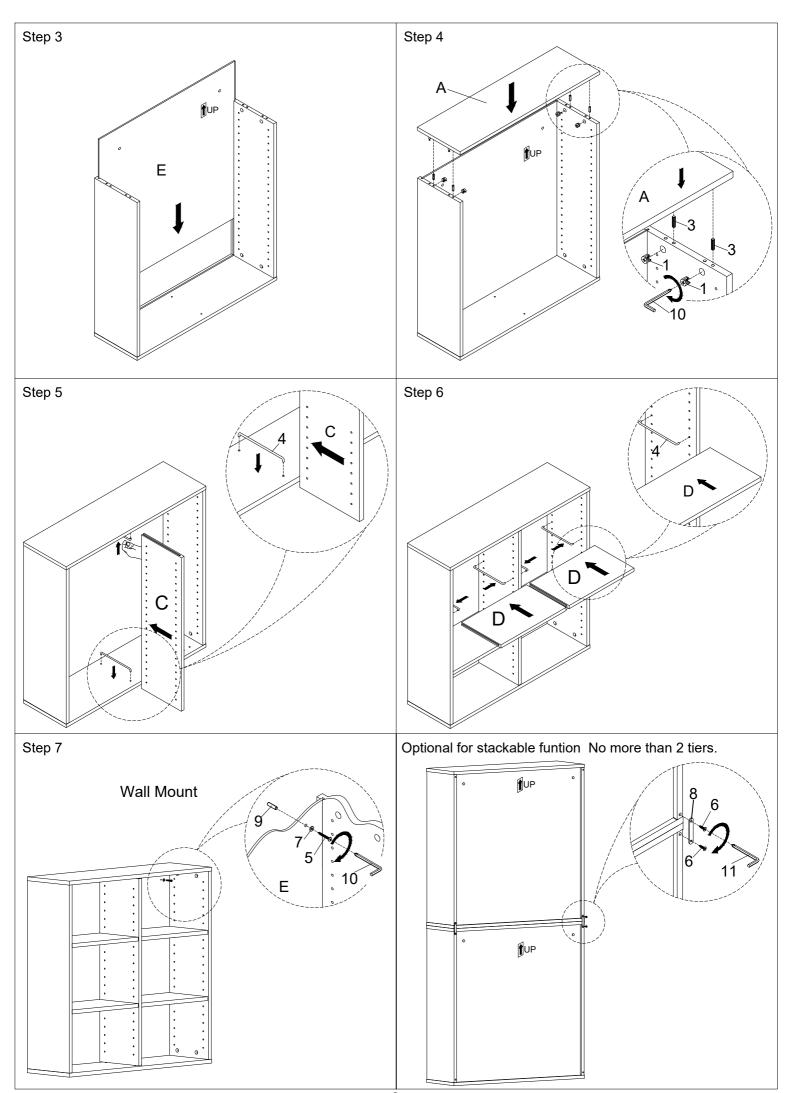

#### Parts List

| Item | Description      |          | QTY |
|------|------------------|----------|-----|
| Α    | Top/Bottom Panel |          | 2   |
| В    | Side Panel       | <u>[</u> | 2   |
| С    | Long Shelf       |          | 1   |
| D    | Short Shelf      |          | 4   |
| Е    | Back Panel       | 100      | 1   |

### Hardware List

| Description         |                                                                                                                         | QTY                                                                                                                     |
|---------------------|-------------------------------------------------------------------------------------------------------------------------|-------------------------------------------------------------------------------------------------------------------------|
| Cam Lock            | (*)                                                                                                                     | 8                                                                                                                       |
| Cross Dowel         | (Ca,                                                                                                                    | 8                                                                                                                       |
| Wood Dowel          |                                                                                                                         | 8                                                                                                                       |
| Shelf Bracket       |                                                                                                                         | 10                                                                                                                      |
| Long Screw M4*38mm  |                                                                                                                         | 2                                                                                                                       |
| Short Screw M4*15mm | •                                                                                                                       | 4                                                                                                                       |
| Flat Washer         | 0                                                                                                                       | 2                                                                                                                       |
| Bracket             | 6                                                                                                                       | 2                                                                                                                       |
| Plastic Anchor      |                                                                                                                         | 2                                                                                                                       |
| Screw Driver        |                                                                                                                         | 1                                                                                                                       |
|                     | Cam Lock Cross Dowel Wood Dowel Shelf Bracket Long Screw M4*38mm Short Screw M4*15mm Flat Washer Bracket Plastic Anchor | Cam Lock Cross Dowel Wood Dowel Shelf Bracket Long Screw M4*38mm Short Screw M4*15mm Flat Washer Bracket Plastic Anchor |