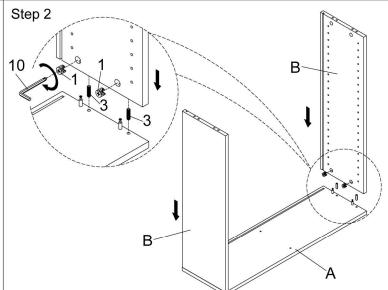

#### Parts List

| Item | Description      |          | QTY |
|------|------------------|----------|-----|
| Α    | Top/Bottom Panel |          | 2   |
| В    | Side Panel       | <u>[</u> | 2   |
| С    | Long Shelf       |          | 1   |
| D    | Short Shelf      |          | 4   |
| Е    | Back Panel       | 100      | 1   |

### Hardware List

| Description         |                                                                                                                         | QTY                                                                                                                     |
|---------------------|-------------------------------------------------------------------------------------------------------------------------|-------------------------------------------------------------------------------------------------------------------------|
| Cam Lock            | (*)                                                                                                                     | 8                                                                                                                       |
| Cross Dowel         | (Ca,                                                                                                                    | 8                                                                                                                       |
| Wood Dowel          |                                                                                                                         | 8                                                                                                                       |
| Shelf Bracket       |                                                                                                                         | 10                                                                                                                      |
| Long Screw M4*38mm  |                                                                                                                         | 2                                                                                                                       |
| Short Screw M4*15mm | •                                                                                                                       | 4                                                                                                                       |
| Flat Washer         | 0                                                                                                                       | 2                                                                                                                       |
| Bracket             | 6                                                                                                                       | 2                                                                                                                       |
| Plastic Anchor      |                                                                                                                         | 2                                                                                                                       |
| Screw Driver        |                                                                                                                         | 1                                                                                                                       |
|                     | Cam Lock Cross Dowel Wood Dowel Shelf Bracket Long Screw M4*38mm Short Screw M4*15mm Flat Washer Bracket Plastic Anchor | Cam Lock Cross Dowel Wood Dowel Shelf Bracket Long Screw M4*38mm Short Screw M4*15mm Flat Washer Bracket Plastic Anchor |