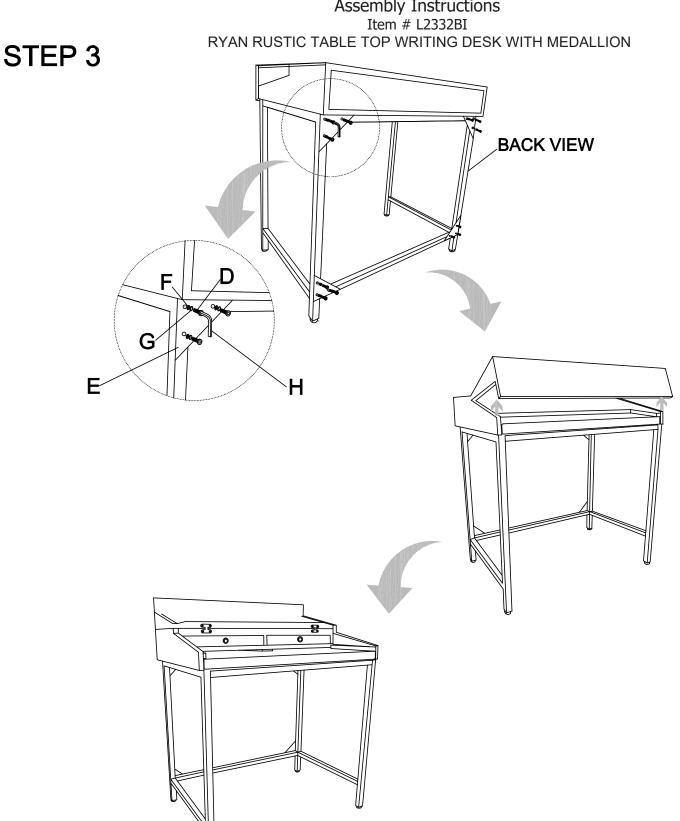

## **CAROLINA FORGE**

Assembly Instructions Item # L2332BI

| NO | PARTS | DESCRIPTION                | QTY | NO | PARTS | DESCRIPTION              | QTY  |
|----|-------|----------------------------|-----|----|-------|--------------------------|------|
| Α  |       | TOP                        | 1PC | F  | 0     | FLAT WASHER              | 18PC |
| В  |       | LEG                        | 2PC | G  | 0     | SPRING<br>WASHER         | 18PC |
| С  |       | SUPPORTER                  | 1PC | Н  |       | ALLEN HEAD<br>WRENCH 4MM | 1PC  |
| D  |       | BUTTON HEAD<br>BOLT 16X6MM |     |    |       |                          |      |
| E  | 000   | TRAINGULAR<br>PLATE        | 4PC |    |       |                          |      |