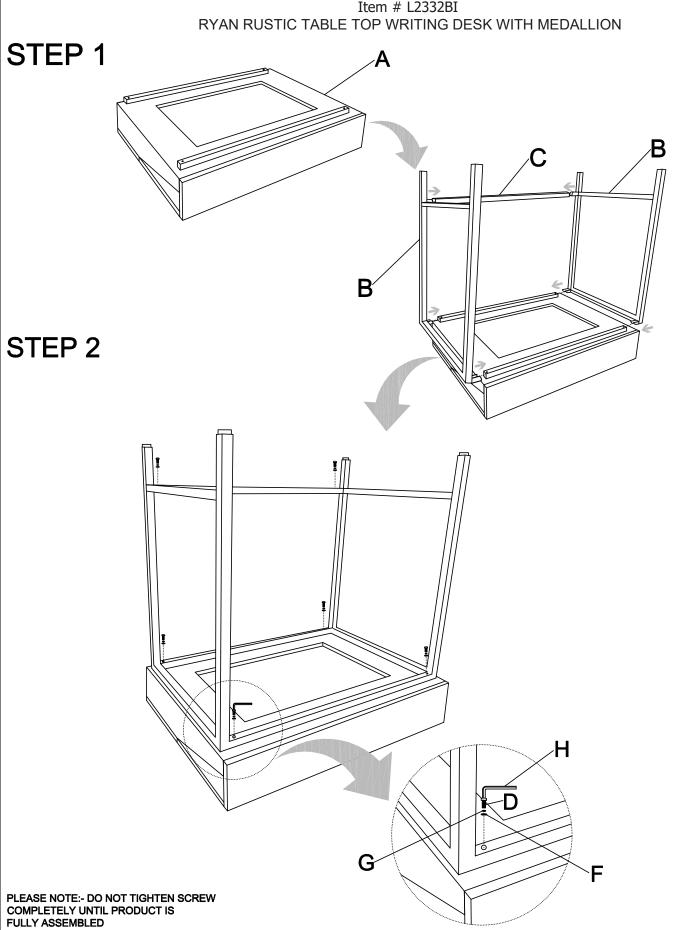

## **CAROLINA FORGE**

Assembly Instructions

Item # L2332BI

RYAN RUSTIC TABLE TOP WRITING DESK WITH MEDALLION

Thank you for purchasing a Carolina Forge Company product. This product has been designed for easy assembly and is constructed for durability. Please take the time to read and follow the assembly instructions carefully. If a part or hardware is missing or you have any difficulties in assembling this product, please contact us Toll Free 1-800-228-3876.

| NO | PARTS | DESCRIPTION                | QTY | NO | PARTS | DESCRIPTION              | QTY  |
|----|-------|----------------------------|-----|----|-------|--------------------------|------|
| Α  |       | TOP                        | 1PC | F  | 0     | FLAT WASHER              | 18PC |
| В  |       | LEG                        | 2PC | G  | 0     | SPRING<br>WASHER         | 18PC |
| С  |       | SUPPORTER                  | 1PC | Н  |       | ALLEN HEAD<br>WRENCH 4MM | 1PC  |
| D  |       | BUTTON HEAD<br>BOLT 16X6MM |     |    |       |                          |      |
| E  | 000   | TRAINGULAR<br>PLATE        | 4PC |    |       |                          |      |