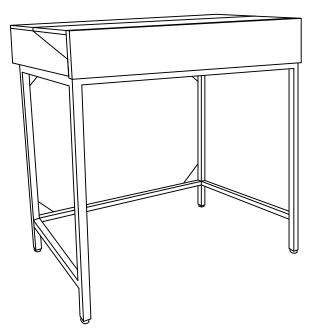

## **CAROLINA FORGE**

Assembly Instructions

Item # L2332BI

RYAN RUSTIC TABLE TOP WRITING DESK WITH MEDALLION

Thank you for purchasing a Carolina Forge Company product. This product has been designed for easy assembly and is constructed for durability. Please take the time to read and follow the assembly instructions carefully. If a part or hardware is missing or you have any difficulties in assembling this product, please contact us Toll Free 1-800-228-3876.