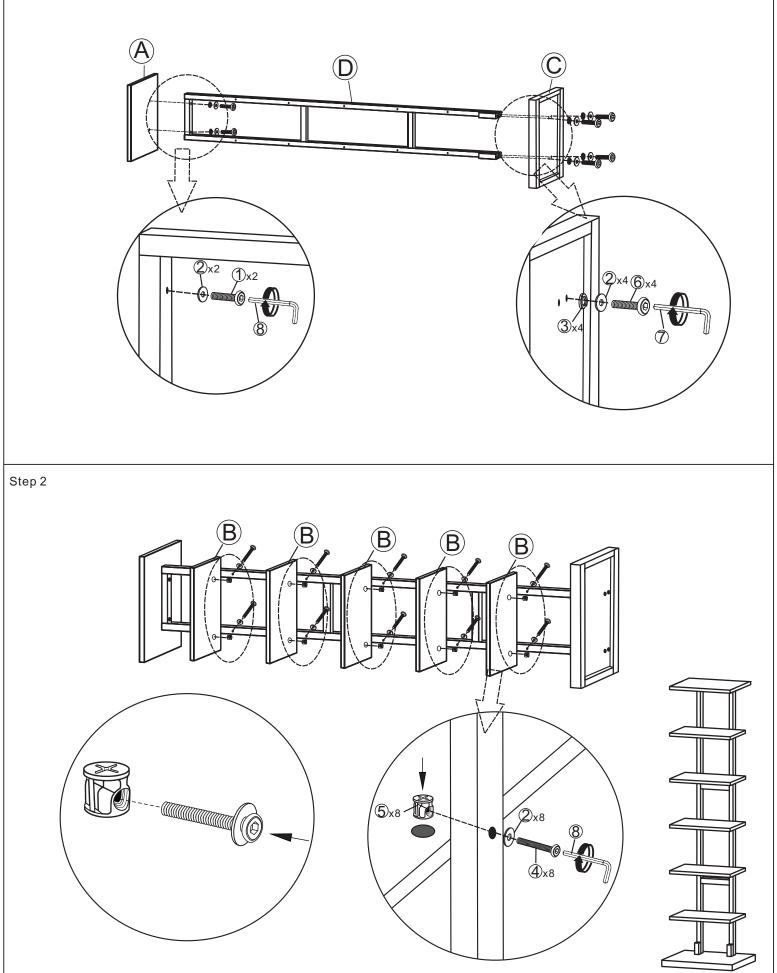

### No Room Wood Book Tower

| Parts List |             |     |  |  |  |  |
|------------|-------------|-----|--|--|--|--|
| ltem       | Description | QTY |  |  |  |  |
| A          |             | 1   |  |  |  |  |
| B          |             | 5   |  |  |  |  |
| C          |             | 1   |  |  |  |  |
| D          |             | 1   |  |  |  |  |

#### Hardware List

| Item | Description | QTY |
|------|-------------|-----|
| 1    | ø6mmx30mm   | 2   |
| 2    | ø16mm       | 16  |
| 3    | ø13mm       | 4   |
| 4    | ø6mmx65mm   | 10  |
| 5    |             | 10  |
| 6    | ø8mmx35mm   | 4   |
| 7    |             | 1   |
| 8    |             | 1   |