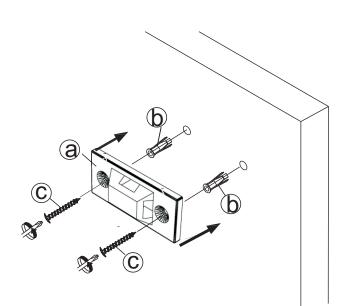

#### TIP RESISTANT KIT

| ltem | Description | QTY | Item | Description | QTY |
|------|-------------|-----|------|-------------|-----|
| a    |             | 2   | b    | of the      | 2   |
| C    | 0-manage    | 2   | đ    | (Datas      | 2   |
| e    |             | 1   |      |             |     |

#### 1. CAREFULLY PLACE ALL COMPONENTS ON A RUG, TOWEL, BLANKET OR OTHER PROTECTIVE SURFACE.

Step 1

TO AVOID ITEM FROM TIPPING OVER, PLEASE USE TIP RESISTANT KIT. USE A PENCIL TO MAKE A MARK IN THE WALL. DRILLA HOLE ON THE MARKED SPOT. INSERT THE PLASTIC ANCHOR(b) INTO THE DRILLED HOLE. FIX THE PLASTIC BRACKET (e) ONTO THE WALL WITH THE LONG SCREW(d) INTO THE PLASTIC ANCHOR(b). FIX THE PLASTIC BRACKET(e) TO THE BACK OF THE FURNITURE USING THESCREW(c). THREAD THE ANTI-TIPPINGSTRAP(a) THROUGH THEBRACKETS(e). FASTEN THE STRAP(a) BY PULLING THE END THROUGH THE HOLE AS FAR AS IT CAN GO. MAKE SURE THE STRAPISSE CURELY FASTENED BEFORE USE.