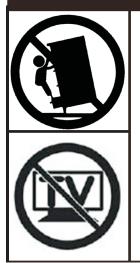

## WARNING

# Children have died from furniture tipover. To reduce the risk of furniture tipover:

- ALWAYS install tipover restraint provided.
- NEVER put a TV on this product.
- NEVER allow children to stand, climb or hang on drawers, doors, or shelves.
- NEVER open more than one drawer at a time.
- Place heaviest items in the lowest drawers.