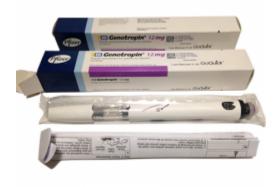

## Genotropin Pen 36iu 12 mg Online Medicine (1 pen). Discount Somatropin

Product Name: Genotropin Pen 36iu 12 mg

Category: Human Growth Hormone

Ingredient: Somatropin Manufacturer: Pfizer

Qty: 1 pen

Buy online: <a href="https://t.co/Gmuee0I43C">https://t.co/Gmuee0I43C</a>

Genotropin Pen HGH (human Growth Hormone) - 36 IU (12 mg) is used for human growth hormone replacement therapy. It is a synthetic 191 amino acid sequence identical to human growth hormone that is naturally produced in the body by the pituitary gland. Human growth hormone can affect the use of carbohydrates and fat in the cells. Take pfizer genotropin pen 12mg (36iu) out of the refrigerator approximately 1/2 hour before your injection. This will bring it to room temperature (about 25°C). It is more comfortable to inject at this temperature. When using the pfizer genotropin pen 12mg (36iu) always remove the injection needle before storing in the refrigerator.

x10 Genotropin GoQuick Pen 12MG 36iu \$ 1,500.00 \$ 1,200.00. Sale! x20 Genotropin GoQuick Pen 12MG 36iu \$ 3,000.00 \$ 2,200.00. Genotropin12mg.com. web site

Contact us on stforall@protonmail.com. Genotropin GoQuick Pen 12MG 36iu quantity. Add to cart. Category: Pfizer Genotropin Tags: 36iu, Genotropin, HGH, Pfizer, Somatropin. Description. Storage Conditions; It must be stored in the fridge between 2 ° C - 8 ° C. It can be stored 21 days at room temperature in winter and spring. Genotropin Pen 36iu 12 mg. Qty: Total Item price Saving; 1 pen: \$325.00 \$325.00 - Description; body building enhancement drug, weight loss drug, anti-aging drug, treatment for children with rheumatoid arthritis, osteoporosis treatment, treatment for children with X-Linked Hypophosphatemic Rickets (XLH)..

GENOTROPIN PEN 12 is a device used to mix and inject doses of GENOTROPIN Lyophilized Powder (somatropin [rDNA origin] for injection). Use this device only for administration of GENOTROPIN. What You Will Need GENOTROPIN PEN 12 12 mg two-chamber cartridge of GENOTROPIN Alcohol swab 29-gauge, 30-gauge, or 31-gauge Becton Dickinson pen needle