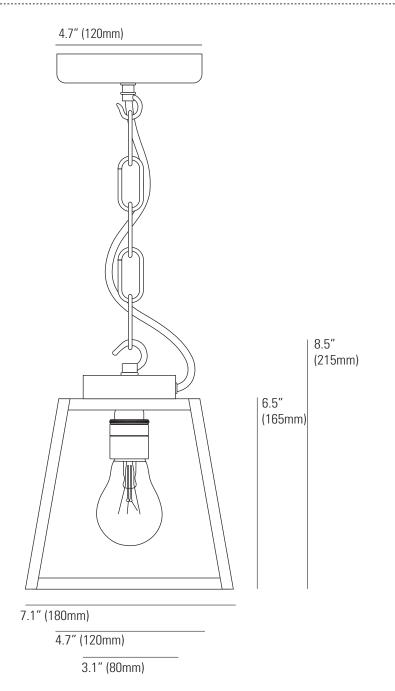

## Specifications

|                | MATERIAL(S):      | BRASS, GLASS     |
|----------------|-------------------|------------------|
| CAP: E26       | AVAILABLE FINISH: | WEATHERED BRASS  |
| WATTAGE: 60W   |                   | WITH CLEAR GLASS |
| AGE: 120V (AC) | CABLE COLOUR:     | BLACK            |
| B TYPE: A      | CABLE LENGTH:     | 71" (180CM)      |
| ATING: IP43    | CHAIN LENGTH:     | 59" (150CM)      |