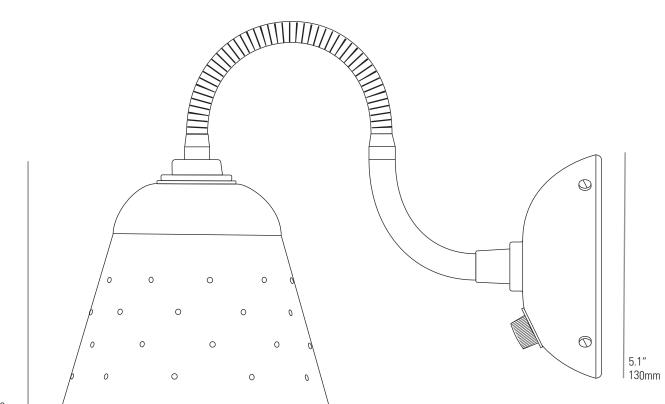

## ALMA Wall, Dimmer Light



19" 485mm (MAX)



6" 150mm

> 6.3" 160mm

## Specifications

| PRODUCT CODE: | US-FW702                    | IP RATING:        | DRY / IP20                |
|---------------|-----------------------------|-------------------|---------------------------|
| BULB CAP:     | E26                         | MATERIAL(S):      | BONE CHINA, BRASS, ALUMIN |
| MAX WATTAGE:  | 6W LED*<br>40W Incandescent | AVAILABLE FINISH: | NATURAL, CORAL, SEAWEED   |
| VOLTAGE:      | 120V (AC)                   | CABLE COLOUR:     | SAND COTTON BRAID         |
| BULB TYPE:    | A                           |                   |                           |

\*Dimming performance when using LED bulbs can vary dependent on bulb manufacturer.





originalbtc.com

Bulb not supplied. This product is available for specific markets. Retro