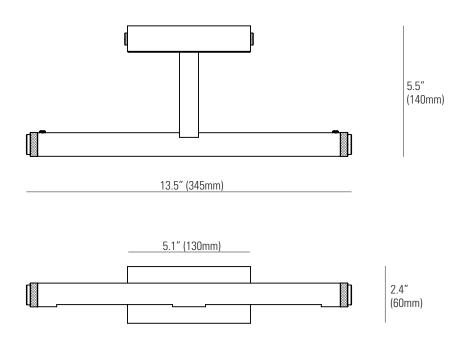

## **Specifications**

| PRODUCT CODE: | US-DP7219/35        | IP RATING:        | IP20                           |
|---------------|---------------------|-------------------|--------------------------------|
| MAX WATTAGE:  | 3W                  | MATERIAL(S):      | PLATED STEEL                   |
| VOLTAGE:      | 12V (DC)            | AVAILABLE FINISH: | WEATHERED BRASS                |
| BULB TYPE:    | LED TUBE (INTEGRAL) |                   | POLISHED BRASS POLISHED CHROME |