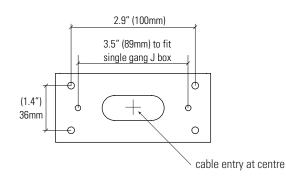

## Backplate fixing hole positions:

Fitting requires a remote Class II constant voltage (12V) LED driver *(not supplied).* 

Fitting is dimmable if using a dimmale driver *(not supplied).* Warm white tone LED (2700K), CRI 90

Where installation requires mounting to a J box, a single gang handy box should be installed.