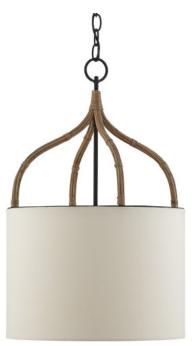

## Dunning Pendant

9000-0445

Overall: 24.25"h x 15.5"dia Adjustable Height: 30.75" to 98.75"

Finish: Blacksmith/Natural Materials: Wrought Iron/Arurog

Item Weight: 6 lb Number of Lights: 1

Sugggested Bulb: A Standard Bulb

Socket Type: E26

Watts per Socket / Item: 60 / 60

Chain Included: 6' Blacksmith

Cord: 13'

Shade: Off White Eggshell

Our Dunning Pendant has curving arms in wrought iron that are artfully wrapped in natural Arurog. The way the frame of this pendant clasps the off-white eggshell shade is a design note that brings the rattan chandelier its style.