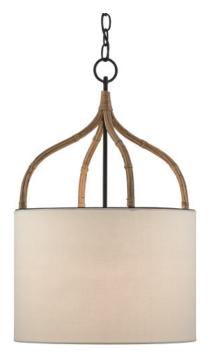

## Dunning Pendant

9000-0445

Overall: 24.25"h x 15.5"dia Adjustable Height: 30.75" to 98.75"

Finish: Blacksmith/Natural Materials: Wrought Iron/Arurog

Item Weight: 6 lb Number of Lights: 1

Sugggested Bulb: A Standard Bulb

Socket Type: E26

Watts per Socket / Item: 60 / 60

Chain Included: 6' Blacksmith

Cord: 13'

Shade: Off White Eggshell

Our Dunning Pendant has curving arms in wrought iron that are artfully wrapped in natural Arurog. The way the frame of this pendant clasps the off-white eggshell shade is a design note that brings the rattan chandelier its style.